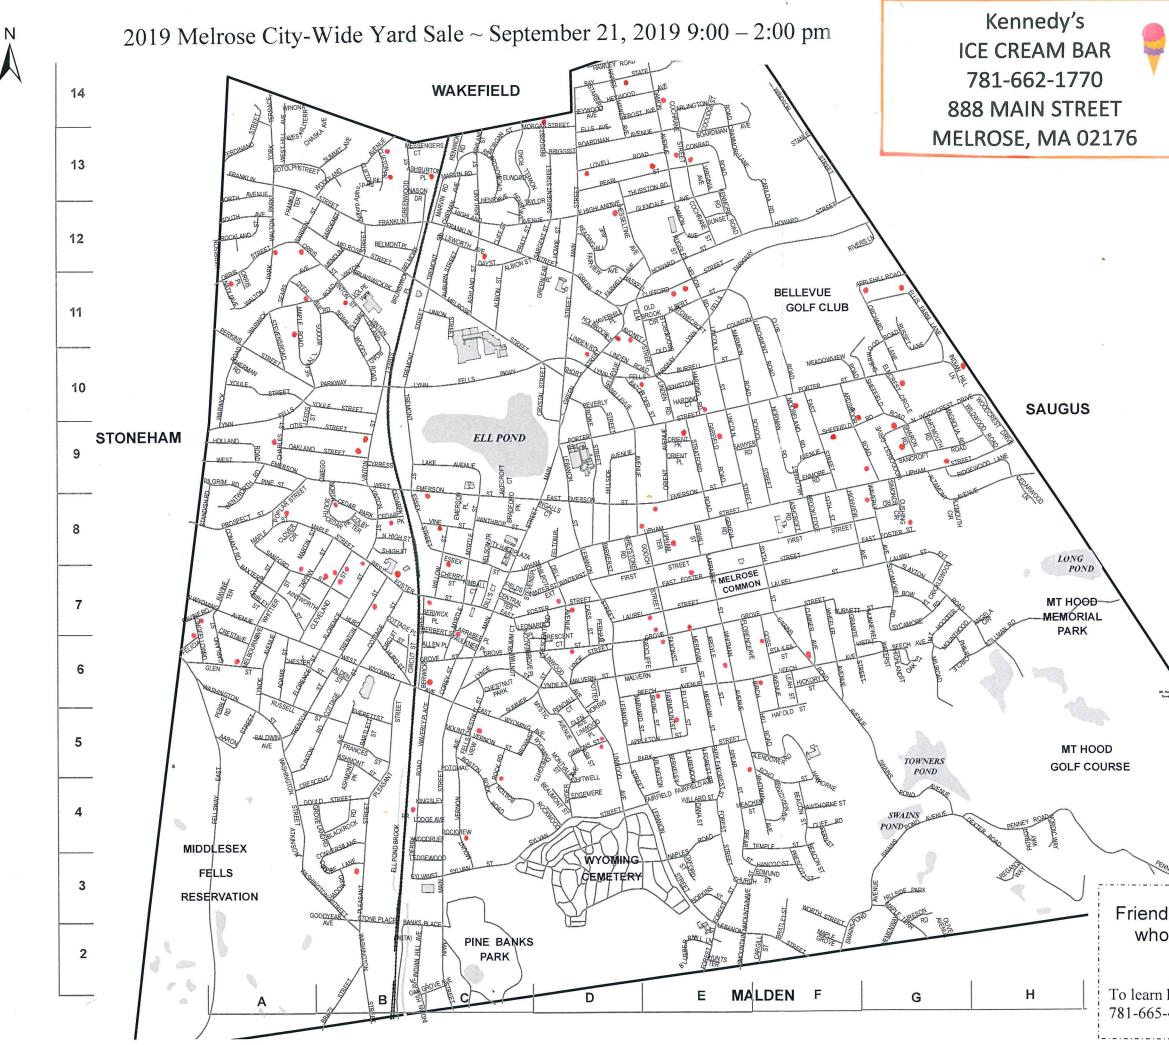

To learn how you can become involved or to make a donation, please call 781-665-4304 or email us at friendsofmilanocenter@gmail.com

| 1                | 16      | ARDSMOOR RD.    | G9  | B/K/TG             |
|------------------|---------|-----------------|-----|--------------------|
| 2                | 67      | ARDSMOOR RD.    | G9  | K/F/TG/C           |
| 3                | 14      | ASHBURTON PLACE | C13 | S/F/T/C/O          |
| 4                | 55      | ASHLAND ST.     | C12 | TG/C               |
| 5                | 11      | AVON ST.        | D11 | B/K/T/TG/J/C       |
| 6                | 39      | BATCHELDER ST.  | D10 | A/F/C              |
| 7                | 53      | BAY STATE RD.   | D14 | K/S/F/TG/C         |
| 8                |         | BEEBE ESTATE    | B7  | KT/G/C             |
| 9                |         | BEEBE ESTATE    | B7  | K/J/C              |
| 10               |         | BEEBE ESTATE    | B7  | K/TG               |
| 11               |         | BEEBE ESTATE    | B7  | K/TG/C             |
| 12               |         | BEEBE ESTATE    | B7  | A/K/S/F/T/TG/J     |
| 13               |         | BEEBE ESTATE    | B7  | A/K/S/C            |
| 14               |         | BEEBE ESTATE    | B7  | A/K/S/F/T/TG/J/C   |
| 15               |         | BEEBE ESTATE    | B7  | K/S/TG/C/0         |
| 16               |         | BEEBE ESTATE    | B7  | ĸ                  |
| 17               | 169     | BEECH AVE.      | F6  | B/K/TG/O           |
| 18               | 71      | BEECH AVE.      | E6  | B/K/S/T/TG         |
| 19               | 1       | BELLEVUE AVE.   | E8  | K/S/J/C            |
| 20               | 175     | BOSTON ROCK RD. | C4  | A/B/K/S/F/T/TG/J/C |
| 20               | 34      | CEDAR PARK      | B8  | K/S/F/T/TG/J       |
| 22               | 22      | CHARLES ST.     | A9  | к/s/т/тg/J/с       |
| 23               | 91      | CLEVELAND ST.   | B8  | A/K/F/TG/J/C       |
| 23               | 85      | CLEVELAND ST.   | B7  | K/S/TG/J/C/O       |
| 24               | 78      | CLEVELAND ST.   | B7  | K/S/F/TG/C         |
|                  | 43      |                 | E11 | S/F/TG/C           |
| 26               |         | CLIFFORD ST.    | E11 | B/F/TG/C           |
| 27               | 51      |                 | B13 | B/K/S/F/T/TG/J/C   |
| 28<br>29         | 2<br>63 | CLIFTON PARK    | B13 | 0                  |
|                  |         |                 | E13 | A/K/S/F/T/TG/J     |
| 30               | 93      | COCHRANE ST.    | E13 |                    |
| 31               | 104     | COCHRANE ST.    |     | S/TG/C             |
| 32               | 11      | CUMNER AVE.     | F6  | к/s/тg/c<br>тg/c/o |
| 33               | 81      | DAMON AVE.      | E14 |                    |
| 34               | 118     | DERBY RD.       | B4  | B/K/S/TG/C         |
| 35               | 107     | E. EMERSON ST.  | E8  | K/S/F/T/J/C        |
| 36               | 83      | E. FOSTER ST.   | D7  | A/S/T/TG           |
| 37               | 462     | E. FOSTER ST.   | G8  | A/K/F/T/J          |
| 38               | 218     | E. FOSTER ST.   | E7  | K/F                |
| 39               | 78      | E. FOSTER ST.   | D7  | 0                  |
| 40               | 38      | ELLIS FARM LANE | G11 | K/F/TG/J/C         |
| 41               | 10      | ELMCREST CIRCLE | G10 | K/S/F/T/TG/J/C     |
| 42               | 100     | ESSEX ST.       | C7  | A/K/S/F/T/J/C      |
| 43               | 15      | FAIRMOUNT ST.   | E5  | A/B/F/C            |
| 44               | 20      | FELICIA RD.     | A6  | B/F/TG/J/C         |
| 45               | 53      | GARFIELD RD.    | E9  | K/F/T/TG/J/C       |
| 46               | 9       | GIBBONS ST.     | D5  | K/TG/J/C/O         |
| 47               | 4       | GIBBONS ST.     | D5  | B/K/TG/C           |
| 48               | 41      | GOSS AVE.       | F7  | К/Т                |
| 49               | 180     | GREEN ST.       | D11 | A/K/T/J/C          |
| 50               | 159     | GROVE ST.       | D6  | TG                 |
| 51               | 276     | GROVE ST.       | E6  | K/F/J/C/O          |
| <mark>5</mark> 2 | 242     | GROVE ST.       | E6  | K/S/F/TG/J/C       |
|                  | 249     | GROVE ST.       | E6  | S/T/TG/J/C         |

| 54              | 54  | HESSELTINE AVE.  | D12 | A/K/F/T/J/C        |
|-----------------|-----|------------------|-----|--------------------|
| 55              | 4   | INDIAN HILL LN.  | G10 | B/K/F/T/TG/C       |
| 56              | 31  | LAUREL ST.       | E7  | A/K/S/F/T          |
| 57              | 21  | LINDEN RD.       | D10 | A/B/T/T/G/C        |
| 58              | 19  | LONGFELLOW RD.   | A7  | B/K/F/TG           |
| 59              | 15  | LOVELL RD.       | D13 | K/F/TG/C           |
| 60              | 34  | MAPLE RD.        | A11 | A/B/K/S/F/T/TG/C   |
| 61              | 97  | MAPLE ST.        | A8  | S/F/T              |
| 62              | 6   | MELBOURNE AVE.   | A6  | K/F                |
| 63              | 91  | MOORELAND RD.    | F9  | K/S/F/TG           |
| 64              | 29  | MORGAN ST.       | C13 | K/TG               |
| 65              | 40  | MT VERNON ST.    | C5  | B/F/TG/0           |
| 66              | 41  | MT. VERNON AVE.  | C4  | TG                 |
| 67              | 33  | MYRTLE ST.       | C7  | B/K/F/TG           |
| 68              | 86  | N CEDAR PARK     | B8  | A/F/T/TG/J/C       |
| 69              | 17  | NATALIE AVE.     | A11 | B/K/S/TG/C         |
| 70              | 17  | OAKLAND ST.      | B9  | A/K/S/F/T/TG       |
| 71              | 85  | ORCHARD LANE     | G11 | K/J/O              |
| 72              | 37  | ORRIS ST.        | A12 | B/K/T/TG/C         |
| 73              | 74  | PEARL ST.        | D13 | K/F/TG/C           |
| 74              | 96  | PLEASANT ST.     | B3  | K/S/T/J/C          |
| 75              | 144 | PORTER ST.       | E10 | A/K/S/F/T/TG/J/C   |
| 76              | 48  | SANFORD ST.      | A8  | A/K/S/F/T/TG       |
| 77              | 11  | SANFORD ST.      | B7  | K/S/F/TG/J         |
| <sup>`</sup> 78 | 11  | SHARON RD.       | G9  | K/S/F/T            |
| 79              | 17  | SHEFFIELD RD.    | F9  | A/K/S/F            |
| 80              | 90  | STRATFORD RD.    | E9  | A/K/F/TG/J/C       |
| 81              | 447 | SWAINS POND AVE. | F6  | K/F/J/C            |
| 82              | 121 | TRENTON ST.      | B7  | A/B/K/S/F/TG/C     |
| 83              | 466 | UPHAM ST.        | G9  | B/S/F/TG/C         |
| 84              | 15  | UPHAM TERRACE    | E8  | K/S/F/TG/J/C       |
| 85              | 34  | VINE ST.         | C8  | B/F/C              |
| 86              | 273 | VINTON ST.       | B11 | K/F/TG/C           |
| 87              | 108 | VINTON ST.       | B9  | B/K/S/T/TG/C       |
| 88              | 120 | W. EMERSON ST.   | B9  | C/O                |
| 89              | 309 | W. FOSTER ST.    | B8  | A/B/K/S/F          |
| 90              | 121 | W. FOSTER ST.    | C7  | A/B/K/S/F/T/TG/J/C |
| 91              | 35  | W. WYOMING AVE.  | B6  | A/K/S/F/T/C        |
| 92              | 110 | WALTON PARK      | A12 | A/B/K/S/F/T/TG     |
| 93              | 166 | WAVERLY AV.      | G8  | F/TG/C             |
| 94              | 126 | WHITMAN AV.      | E6  | B/K/F/TG/J/C       |
| 95              | 50  | WHITMAN AV.      | F5  | B/K/S/F/TG/C       |
| 96              | 58  | WOODCEST DR.     | G9  | A/B/K/S/F/T/TG/C   |
| 50              | 50  |                  | A11 | K/S/F/TG/C         |

| Thanks to all of our sponsors - |
|---------------------------------|
| Your support is greatly         |
| appreciated.                    |
|                                 |

| Legend:                                                                                                                       |
|-------------------------------------------------------------------------------------------------------------------------------|
| Antiques (A)<br>Baby (B)<br>Kitchen (K)<br>Sporting Goods (S)<br>Furniture (F)<br>Tools (T)<br>Toys/Games (TG)<br>Jewelry (J) |
| Clothes (C)<br>Other (O)                                                                                                      |
|                                                                                                                               |