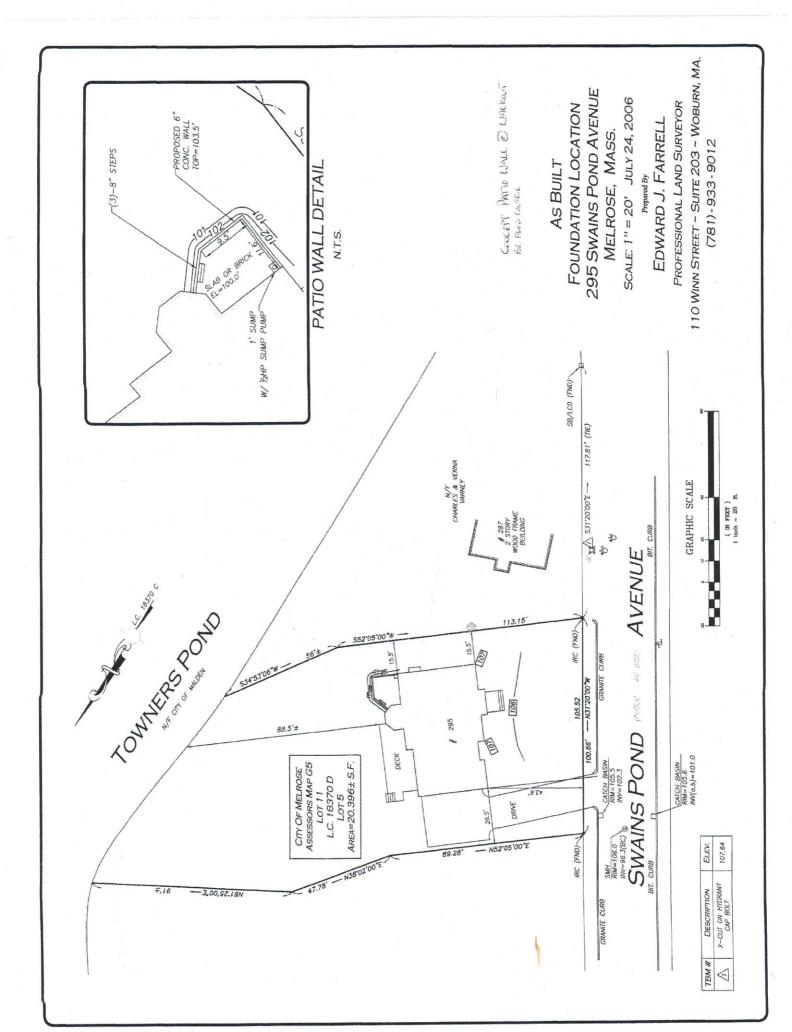

### WPA Form 1- Request for Determination of Applicability

Massachusetts Wetlands Protection Act M.G.L. c. 131, §40

| C. Project Description |
|------------------------|
|------------------------|

| a. Project Location (use maps and plans to identify the location of 295 Suring Parcel/Lot No. 295 Street Address  Assessors Map/Plat Number  Parcel/Lot No. 295 Street Address  Parcel/Lot No. 295 Street Address  Parcel/Lot No. 295 Street Address  Parcel/Lot No. 295 Street Address | 1A             |
|-----------------------------------------------------------------------------------------------------------------------------------------------------------------------------------------------------------------------------------------------------------------------------------------|----------------|
| b. Area Description (use additional paper, if necessary):  A . 468 ACRE PARCEL OF LAND (SEE)  LOCATED ON SWAINS POND AVE. AND 4                                                                                                                                                         | ATTACHED PLAN) |
| TOWNERS POND.                                                                                                                                                                                                                                                                           | KOMIZ OV       |
| 10070610                                                                                                                                                                                                                                                                                |                |
|                                                                                                                                                                                                                                                                                         |                |
|                                                                                                                                                                                                                                                                                         |                |
| c. Plan and/or Map Reference(s):                                                                                                                                                                                                                                                        |                |
| c. Plan and/or Map Reference(s):                                                                                                                                                                                                                                                        | Date           |
|                                                                                                                                                                                                                                                                                         | Date           |

2. a. Work Description (use additional paper and/or provide plan(s) of work, if necessary):

AS PROVIDED ON ATTACHED PLAN, CONSTRUCT A POURED CONCRETE WALL ALONG THE LEFT REAR FOUNDATION TO ACT AS A SMALL BERM PROTECTING THE BASEMENT FROM WATER INFLETRATION IN THE EVENT TOWNERS FOND OVER FLOWS ITS BANKS SIMICAR TO THE "MOTHER'S DAY" RAIN STORM IN 2006. THE WALL WILL BE REINFORCED CONCRETE ATTACHED TO THE EXIST ING FOUNDATION WALL AS INDICATED. IT WILL BE 8" TO 10" WIDE, WITH APPROXIMATELY 3'2 ADOVE GRADE, AND 3'2 BELOW GRADE ON A STANDARD FOOTING. THE INTERIOR OF THE WALL (FOUNDATION SIDE) WILL BE FILLED WITH 2'-3" OF CRUSHED STONE WITH A SUMP PUMP FOR HEAVY RAINS.