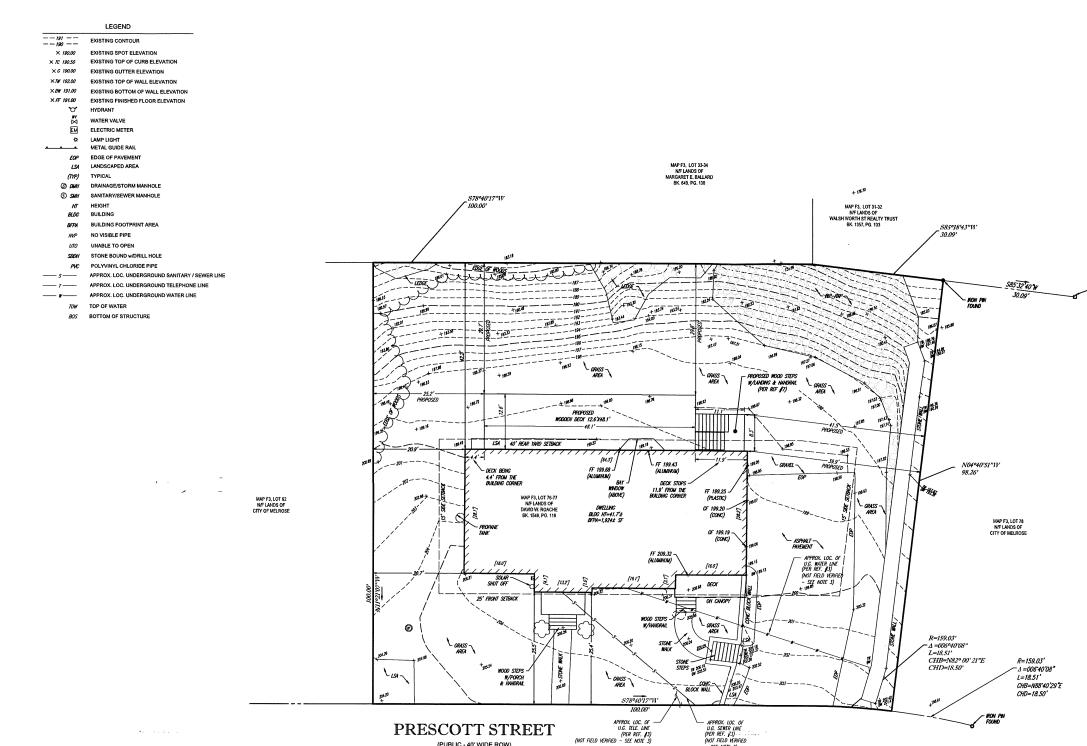

LOCUS MAP

PROPERTY KNOWN AS PARCEL F3 76-77 ON THE GIS MAP FOR THE CITY OF MELROSE, MIDDLESEX COUNTY, COMMONWEALTH OF MASSACHUSETTS.

2. AREA = 12,398 SQUARE FEET OR 0.285 ACRES.

LOCATION OF UNDERGROUND UTILITIES ARE APPROXIMATE. LOCATIONS AND SIZES ARE BASED ON UTILITY MARK-OUTS, ABOVE GROUND STRUCTURES THAT WERE VISIBLE & ACCESSIBLE IN THE FIELD, AND THE MAND AS LISTED IN THE REFERENCES AVAILABLE AT THE TIME OF THE SURVEY, AVAILABLE AS BUILT PLANS AND UTILITY MARKOUT DOES NOT ENSURE MAPPINS OF ALL UNDERGROUND UTILITIES AND STRUCTURES. BEFORE ANY EXCANATION IS TO BEGIN, ALL UNDERGROUND UTILITIES AND STRUCTURES ATO THEIR DECOME ANY EXCANATION IS TO BEGIN, ALL UNDERGROUND UTILITIES SHOULD BE VERRIFIED AS TO THEIR MAD STRUCTURES. THE OTHER SHOULD BE VERRIFIED AS TO THEIR AND STRUCTURES AND S

8. THE OFFSETS SHOWN ARE NOT TO BE USED FOR THE CONSTRUCTION OF ANY STRUCTURE, FENCE, PERMANENT ADDITION, ETC.

GIS TAX MAP FOR THE COMMONWEALTH OF MASSACHUSETTS, CITY OF MELROSE.

MAP RECEIVED FROM THE CITY OF MELROSE DEPICTING UTILITY AS-BUILT FOR 8 PRESCOT

MAP ENTITLED 'CERTIFIED PLOT PLAN PRESCOTT STREET MELROSE, MASS PREPARED FOR NIKLAS JORDOW PREPARED BY OTTE & DWYER,INC, DATED JANUARY 16, 2006, FILED WITH THE CITY OF MELROSE.

PHONE NUMBER

GERRY L. HOLDRIGHT, PLS

12-06-20 S.B.H.

MA 19-20

DRAWN: A.L.S.

CITY OF MELROSE, MIDDLESEX COUNTY COMMONWEALTH OF MASSACHUSETTS

8 PRESCOTT STREET MAP F3, LOT 76-77

CONTROL POINT
A S S O C I AT E S, I N C.
352 TURNPIKE ROAD
SOUTHBOROUGH, MA 01772
508.948.300 - 508.948.3003 FAX

DAVID ROACHE

BOUNDARY, TOPOGRAPHIC & UTILITY SURVEY

(PUBLIC - 40' WIDE ROW) → TWO WAY
TRAFFIC
(ASPHULT ROADWAY)

© 2013 ESRI WORLD STREET MAPS NOT TO SCALE

## NOTES:

- PROPERTY KNOWN AS PARCEL F3 76-77 ON THE GIS MAP FOR THE CITY OF MELROSE, MIDDLESEX COUNTY, COMMONWEALTH OF MASSACHUSETTS.
- LOCATION OF UNDERGROUND UTILITIES ARE APPROXIMATE. LOCATIONS AND SIZES ARE BASED ON UTILITY MARK-OUTS, ABOVE GROUND STRUCTURES THAT WERE VISIBLE & ACCESSIBLE IN THE FIELD, AND THE MAPS AS LISTED IN THE REFERENCES AVAILABLE AT THE TIME OF THE SURVEY, AVAILABLE AS-BUILT PLANS AND UTILITY MARKOUT DOES NOT ENSURE MAPPING OF ALL UNDERGROUND UTILITIES AND STRUCTURES. BEFORE ANY EXCANATION IS OF BEGIN, ALL UNDERGROUND UTILITIES SHOULD BE VERIFIED AST OT THEIR LOCATION, SUZE AND TYPE BY THE PROPER UTILITY COMPANIES. CONTROL POINT ASSOCIATES, INC, DOES NOT GUARANTEE THE UTILITIES SHOWCE OFFICE AND STRUCTURES.
- THIS PLAN IS BASED ON INFORMATION PROVIDED BY A SURVEY PREPARED IN THE FIELD BY CONTROL POINT ASSOCIATES, INC. AND OTHER REFERENCE MATERIAL AS LISTED HEREON.
- THIS SURVEY WAS PREPARED WITHOUT THE BENEFIT OF A TITLE REPORT AND IS SUBJECT TO THE RESTRICTIONS, COVENANTS AND/OR EASEMENTS THAT MAY BE CONTAINED THEREIN.
- BY GRAPHIC PLOTTING ONLY PROPERTY IS LOCATED IN FLOOD HAZARD ZONE X (AREAS DETERMINED TO BE OUTSIDE THE 0.2% ANNUAL CHANCE FLOODPLAIN) PER REF. #2.
- ELEVATIONS REFER TO THE NORTH AMERICAN VERTICAL DATUM OF 1988 (NAVD88), BASED ON GPS OBSERVATIONS UTILIZING THE KEYSTONE VRS NETWORK (KEYNETGPS).
- 8. THE OFFSETS SHOWN ARE NOT TO BE USED FOR THE CONSTRUCTION OF ANY STRUCTURE, FENCE, PERMANENT ADDITION, ETC.
- 9. SETBACKS SHOWN ARE PER REFERENCE #3.
- 10. PROPOSED SITE FEATURE SHOWN HEREON PER REFERENCE #7. PROPOSED SITE FEATURES DESIGNED BY OTHERS.

## REFERENCES:

- 1. GIS TAX MAP FOR THE COMMONWEALTH OF MASSACHUSETTS, CITY OF MELROSE.
- MAP ENTITLED "NATIONAL FLOOD INSURANCE PROGRAM, FIRM, FLOOD INSURANCE RATE MAP FOR MIDDLESEX COUNTY, MASSACHUSETTS (ALL JURISDICTIONS), PANEL 433 OF 656, MAP SUFFIX: E, MAP NUMBER 25017C0433E, MAP REVISED JUNE 4, 2010.
- 3. MAP RECEIVED FROM THE CITY OF MELROSE DEPICTING UTILITY AS-BUILT FOR 8 PRESCOTT
- MAP ENTITLED "CERTIFIED PLOT PLAN PRESCOTT STREET MELROSE, MASS PREPARED FOR NIKLAS JORDOW, PREPARED BY OTTE & DWYER,INC, DATED JANUARY 16, 2006, FILED WITH THE CITY OF MELROSE.
- PLAN SET ENTITLED "PROPOSED DECK PLAN" PREPARED BY KRISTA KNICKERBOXER, DATED APRIL 4,2021. PLAN SET PROVIDED BY THE CLIENT.
- 7. CAD FILE WITH PROPOSED DECK PROVIDED BY CLIENT ON APRIL 24, 2024.
- MAP ENTITLED 'BOUNDARY, TOPOGRAPHIC & UTILITY SURVEY, 8 PRESCOTT STREET, "PREPARED BY CONTROL POINT ASSOCIATES, INC., DATED MARCH 4, 2020, LAST REVISED APRIL 8, 2020.

THE FOLLOWING COMPANIES WERE NOTIFIED BY MASSACHUSETTS ONE-CALL SYSTEM (1-888-344-723) AND REQUESTED TO MARK OUT UNDERGROUND FACILITIES AFFECTING AND SERVICING THIS SITE. THE UNDERGROUND UTLITY IN PROMATION SHOWN HEREON IS BASED UPON THE UTLITY COMPANIES RESPONSE TO THIS REQUEST.

PHONE NUMBER 800-322-3223 800-322-5325

HIS SURVEY HAS BEEN PERFORMED IN THE FIELD UNDER MY UPERVISION, AND TO THE BEST OF MY KNOWLEDGE, BELIEF, ND INFORMATION, THIS SURVEY HAS BEEN PERFORMED IN

OT A VALID ORIGINAL DOCUMENT UNLESS EMBOSSED /ITH RAISED IMPRESSION OR STAMPED WITH A BLUE INK SEA

DATE

DAVID ROACHE FIELD BOOK N MA 19-22 8 PRESCOTT STREET MAP F3. LOT 76-77 SBH

CITY OF MELROSE, MIDDLESEX COUNTY
COMMONWEALTH OF MASSACHUSETTS

PROPOSED PLOT PLAN

GERRY L. HOLDRIGHT, PLS

CONTROL FULLY
A S S O C I AT E S, I N C.
352 TURNPIKE ROAD
SOUTHBOROUGH, MA 01772
308.548.3000 - 508.548.3003 FAX

ORAWN: REVIEWED: 1"=10" GLH 05/19/22

06-190052 1 OF 1

RAB. G.LH. 05-01-202-