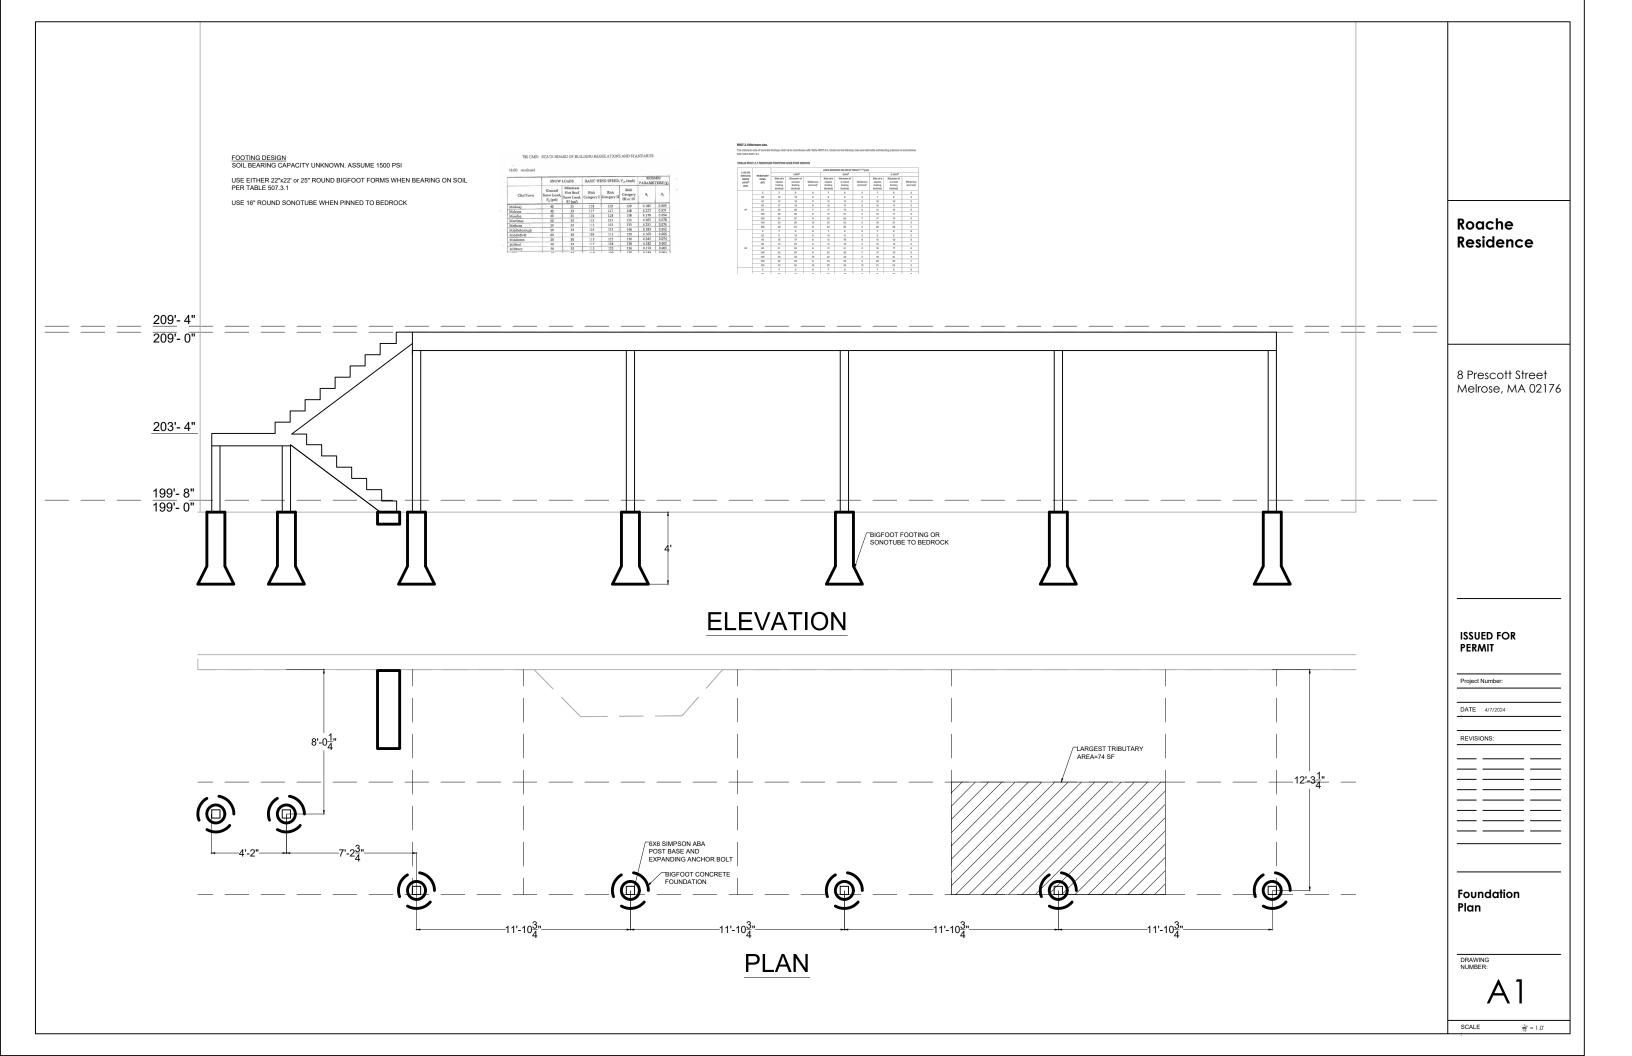

## NOTES:

- PROPERTY KNOWN AS PARCEL F3 76-77 ON THE GIS MAP FOR THE CITY OF MELROSE, MIDDLESEX COUNTY, COMMONWEALTH OF MASSACHUSETTS.
- LOCATION OF UNDERGROUND UTILITIES ARE APPROXIMATE. LOCATIONS AND SIZES ARE BASED ON UTILITY MARK-OUTS, ABOVE GROUND STRUCTURES THAT WERE VISIBLE & ACCESSIBLE IN THE FIELD, AND THE MAPS AS LISTED IN THE REFERENCES AVAILABLE AT THE TIME OF THE SURVEY, AVAILABLE AS-BUILT PLANS AND UTILITY MARKOUT DOES NOT ENSURE MAPPING OF ALL UNDERGROUND UTILITIES AND STRUCTURES. BEFORE ANY EXCANATION IS OF BEGIN, ALL UNDERGROUND UTILITIES SHOULD BE VERIFIED AST OT THEIR LOCATION, SUZE AND TYPE BY THE PROPER UTILITY COMPANIES. CONTROL POINT ASSOCIATES, INC, DOES NOT GUARANTEE THE UTILITIES SHOWCE OFFICE AND STRUCTURES.
- THIS PLAN IS BASED ON INFORMATION PROVIDED BY A SURVEY PREPARED IN THE FIELD BY CONTROL POINT ASSOCIATES, INC. AND OTHER REFERENCE MATERIAL AS LISTED HEREON.
- THIS SURVEY WAS PREPARED WITHOUT THE BENEFIT OF A TITLE REPORT AND IS SUBJECT TO THE RESTRICTIONS, COVENANTS AND/OR EASEMENTS THAT MAY BE CONTAINED THEREIN.
- BY GRAPHIC PLOTTING ONLY PROPERTY IS LOCATED IN FLOOD HAZARD ZONE X (AREAS DETERMINED TO BE OUTSIDE THE 0.2% ANNUAL CHANCE FLOODPLAIN) PER REF. #2.
- ELEVATIONS REFER TO THE NORTH AMERICAN VERTICAL DATUM OF 1988 (NAVD88), BASED ON GPS OBSERVATIONS UTILIZING THE KEYSTONE VRS NETWORK (KEYNETGPS).
- 8. THE OFFSETS SHOWN ARE NOT TO BE USED FOR THE CONSTRUCTION OF ANY STRUCTURE, FENCE, PERMANENT ADDITION, ETC.
- 9. SETBACKS SHOWN ARE PER REFERENCE #3.
- 10. PROPOSED SITE FEATURE SHOWN HEREON PER REFERENCE #7. PROPOSED SITE FEATURES DESIGNED BY OTHERS.

## REFERENCES:

- 1. GIS TAX MAP FOR THE COMMONWEALTH OF MASSACHUSETTS, CITY OF MELROSE.
- MAP ENTITLED "NATIONAL FLOOD INSURANCE PROGRAM, FIRM, FLOOD INSURANCE RATE MAP FOR MIDDLESEX COUNTY, MASSACHUSETTS (ALL JURISDICTIONS), PANEL 433 OF 656, MAP SUFFIX: E, MAP NUMBER 25017C0433E, MAP REVISED JUNE 4, 2010.
- 3. MAP RECEIVED FROM THE CITY OF MELROSE DEPICTING UTILITY AS-BUILT FOR 8 PRESCOTT
- MAP ENTITLED "CERTIFIED PLOT PLAN PRESCOTT STREET MELROSE, MASS PREPARED FOR NIKLAS JORDOW, PREPARED BY OTTE & DWYER,INC, DATED JANUARY 16, 2006, FILED WITH THE CITY OF MELROSE.
- PLAN SET ENTITLED "PROPOSED DECK PLAN" PREPARED BY KRISTA KNICKERBOXER, DATED APRIL 4,2021. PLAN SET PROVIDED BY THE CLIENT.
- 7. CAD FILE WITH PROPOSED DECK PROVIDED BY CLIENT ON APRIL 24, 2024.
- MAP ENTITLED 'BOUNDARY, TOPOGRAPHIC & UTILITY SURVEY, 8 PRESCOTT STREET, "PREPARED BY CONTROL POINT ASSOCIATES, INC., DATED MARCH 4, 2020, LAST REVISED APRIL 8, 2020.