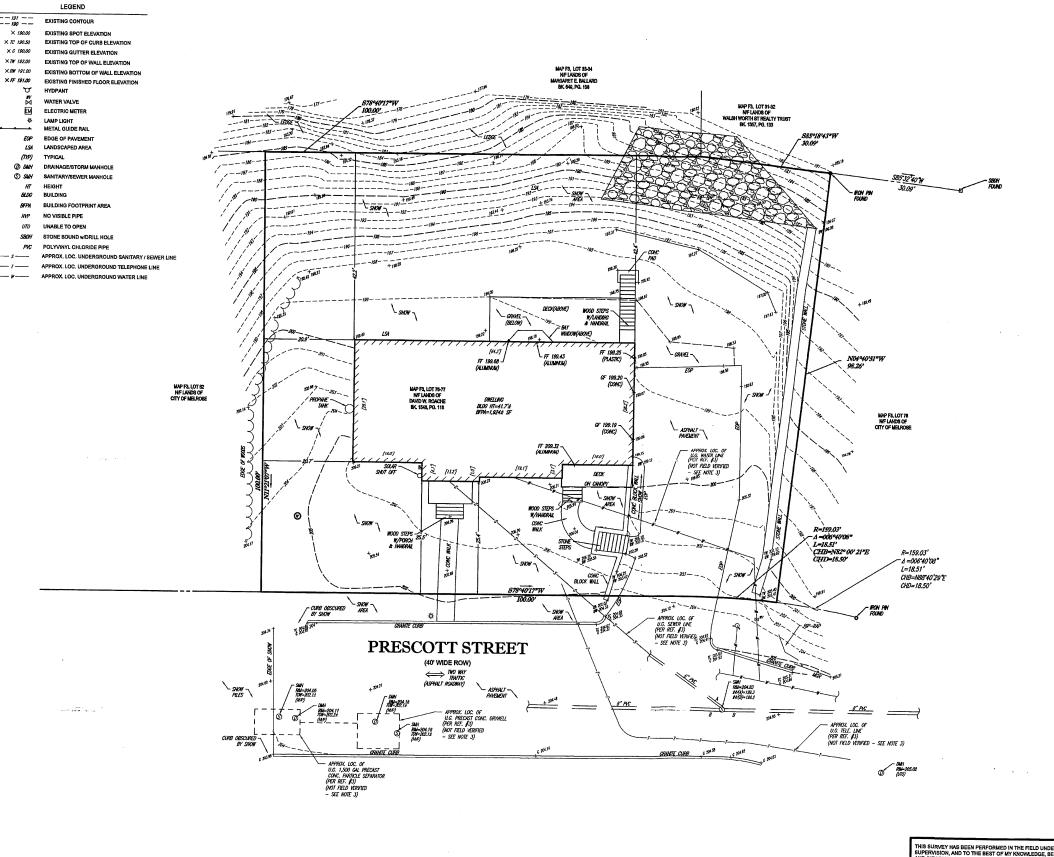

LOCUS MAP

PROPERTY KNOWN AS PARCEL F3 76-77 ON THE GIS MAP FOR THE CITY OF MELROSE, MIDDLESEX COUNTY, COMMONWEALTH OF MASSACHUSETTS.

2. AREA = 12,398 SQUARE FEET OR 0.285 ACRES.

LOCATION OF UNDERGROUND UTILITIES ARE APPROXIMATE. LOCATIONS AND SIZES ARE BASED ON UTILITY MARK-OUTS, ABOVE GROUND STRUCTURES THAT WERE VISIBLE & ACCESSIBLE IN THE FIELD, AND THE MAND AS LISTED IN THE REFERENCES AVAILABLE AT THE TIME OF THE SURVEY, AVAILABLE AS BUILT PLANS AND UTILITY MARKOUT DOES NOT ENSURE MAPPINS OF ALL UNDERGROUND UTILITIES AND STRUCTURES. BEFORE ANY EXCANATION IS TO BEGIN, ALL UNDERGROUND UTILITIES AND STRUCTURES ATO THEIR DECOME ANY EXCANATION IS TO BEGIN, ALL UNDERGROUND UTILITIES SHOULD BE VERRIFIED AS TO THEIR MAD STRUCTURES. THE OTHER SHOULD BE VERRIFIED AS TO THEIR AND STRUCTURES AND S

8. THE OFFSETS SHOWN ARE NOT TO BE USED FOR THE CONSTRUCTION OF ANY STRUCTURE, FENCE, PERMANENT ADDITION, ETC.

GIS TAX MAP FOR THE COMMONWEALTH OF MASSACHUSETTS, CITY OF MELROSE.

MAP RECEIVED FROM THE CITY OF MELROSE DEPICTING UTILITY AS-BUILT FOR 8 PRESCOT

MAP ENTITLED 'CERTIFIED PLOT PLAN PRESCOTT STREET MELROSE, MASS PREPARED FOR NIKLAS JORDOW PREPARED BY OTTE & DWYER,INC, DATED JANUARY 16, 2006, FILED WITH THE CITY OF MELROSE.

PHONE NUMBER

GERRY L. HOLDRIGHT, PLS

12-06-20 S.B.H.

MA 19-20

DRAWN: A.L.S.

CITY OF MELROSE, MIDDLESEX COUNTY COMMONWEALTH OF MASSACHUSETTS

8 PRESCOTT STREET MAP F3, LOT 76-77

CONTROL POINT
A S S O C I AT E S, I N C.
352 TURNPIKE ROAD
SOUTHBOROUGH, MA 01772
508.948.300 - 508.948.3003 FAX

DAVID ROACHE

BOUNDARY, TOPOGRAPHIC & UTILITY SURVEY

(PUBLIC - 40' WIDE ROW) → TWO WAY
TRAFFIC
(ASPHULT ROADWAY)

© 2013 ESRI WORLD STREET MAPS NOT TO SCALE

## NOTES:

- PROPERTY KNOWN AS PARCEL F3 76-77 ON THE GIS MAP FOR THE CITY OF MELROSE, MIDDLESEX COUNTY, COMMONWEALTH OF MASSACHUSETTS.
- LOCATION OF UNDERGROUND UTILITIES ARE APPROXIMATE. LOCATIONS AND SIZES ARE BASED ON UTILITY MARK-OUTS, ABOVE GROUND STRUCTURES THAT WERE VISIBLE & ACCESSIBLE IN THE FIELD, AND THE MAPS AS LISTED IN THE REFERENCES AVAILABLE AT THE TIME OF THE SURVEY, AVAILABLE AS-BUILT PLANS AND UTILITY MARKOUT DOES NOT ENSURE MAPPING OF ALL UNDERGROUND UTILITIES AND STRUCTURES. BEFORE ANY EXCANATION IS OF BEGIN, ALL UNDERGROUND UTILITIES SHOULD BE VERIFIED AST OT THEIR LOCATION, SUZE AND TYPE BY THE PROPER UTILITY COMPANIES. CONTROL POINT ASSOCIATES, INC, DOES NOT GUARANTEE THE UTILITIES SHOWCE OFFICE AND STRUCTURES.
- THIS PLAN IS BASED ON INFORMATION PROVIDED BY A SURVEY PREPARED IN THE FIELD BY CONTROL POINT ASSOCIATES, INC. AND OTHER REFERENCE MATERIAL AS LISTED HEREON.
- THIS SURVEY WAS PREPARED WITHOUT THE BENEFIT OF A TITLE REPORT AND IS SUBJECT TO THE RESTRICTIONS, COVENANTS AND/OR EASEMENTS THAT MAY BE CONTAINED THEREIN.
- BY GRAPHIC PLOTTING ONLY PROPERTY IS LOCATED IN FLOOD HAZARD ZONE X (AREAS DETERMINED TO BE OUTSIDE THE 0.2% ANNUAL CHANCE FLOODPLAIN) PER REF. #2.
- ELEVATIONS REFER TO THE NORTH AMERICAN VERTICAL DATUM OF 1988 (NAVD88), BASED ON GPS OBSERVATIONS UTILIZING THE KEYSTONE VRS NETWORK (KEYNETGPS).
- 8. THE OFFSETS SHOWN ARE NOT TO BE USED FOR THE CONSTRUCTION OF ANY STRUCTURE, FENCE, PERMANENT ADDITION, ETC.
- 9. SETBACKS SHOWN ARE PER REFERENCE #3.
- 10. PROPOSED SITE FEATURE SHOWN HEREON PER REFERENCE #7. PROPOSED SITE FEATURES DESIGNED BY OTHERS.

## REFERENCES:

- 1. GIS TAX MAP FOR THE COMMONWEALTH OF MASSACHUSETTS, CITY OF MELROSE.
- MAP ENTITLED "NATIONAL FLOOD INSURANCE PROGRAM, FIRM, FLOOD INSURANCE RATE MAP FOR MIDDLESEX COUNTY, MASSACHUSETTS (ALL JURISDICTIONS), PANEL 433 OF 656, MAP SUFFIX: E, MAP NUMBER 25017C0433E, MAP REVISED JUNE 4, 2010.
- 3. MAP RECEIVED FROM THE CITY OF MELROSE DEPICTING UTILITY AS-BUILT FOR 8 PRESCOTT
- MAP ENTITLED "CERTIFIED PLOT PLAN PRESCOTT STREET MELROSE, MASS PREPARED FOR NIKLAS JORDOW, PREPARED BY OTTE & DWYER,INC, DATED JANUARY 16, 2006, FILED WITH THE CITY OF MELROSE.
- PLAN SET ENTITLED "PROPOSED DECK PLAN" PREPARED BY KRISTA KNICKERBOXER, DATED APRIL 4,2021. PLAN SET PROVIDED BY THE CLIENT.
- 7. CAD FILE WITH PROPOSED DECK PROVIDED BY CLIENT ON APRIL 24, 2024.
- MAP ENTITLED 'BOUNDARY, TOPOGRAPHIC & UTILITY SURVEY, 8 PRESCOTT STREET, "PREPARED BY CONTROL POINT ASSOCIATES, INC., DATED MARCH 4, 2020, LAST REVISED APRIL 8, 2020.

THE FOLLOWING COMPANIES WERE NOTIFIED BY MASSACHUSETTS ONE-CALL SYSTEM (1-888-344-723) AND REQUESTED TO MARK OUT UNDERGROUND FACILITIES AFFECTING AND SERVICING THIS SITE. THE UNDERGROUND UTLITY IN PROMATION SHOWN HEREON IS BASED UPON THE UTLITY COMPANIES RESPONSE TO THIS REQUEST.

PHONE NUMBER 800-322-3223 800-322-5325

HIS SURVEY HAS BEEN PERFORMED IN THE FIELD UNDER MY UPERVISION, AND TO THE BEST OF MY KNOWLEDGE, BELIEF, ND INFORMATION, THIS SURVEY HAS BEEN PERFORMED IN

OT A VALID ORIGINAL DOCUMENT UNLESS EMBOSSED /ITH RAISED IMPRESSION OR STAMPED WITH A BLUE INK SEA

DATE

DAVID ROACHE FIELD BOOK N MA 19-22 8 PRESCOTT STREET MAP F3. LOT 76-77 SBH

CITY OF MELROSE, MIDDLESEX COUNTY
COMMONWEALTH OF MASSACHUSETTS

PROPOSED PLOT PLAN

GERRY L. HOLDRIGHT, PLS

CONTROL FULLY
A S S O C I AT E S, I N C.
352 TURNPIKE ROAD
SOUTHBOROUGH, MA 01772
308.548.3000 - 508.548.3003 FAX

ORAWN: REVIEWED: 1"=10" GLH 05/19/22

06-190052 1 OF 1

RAB. G.LH. 05-01-202-