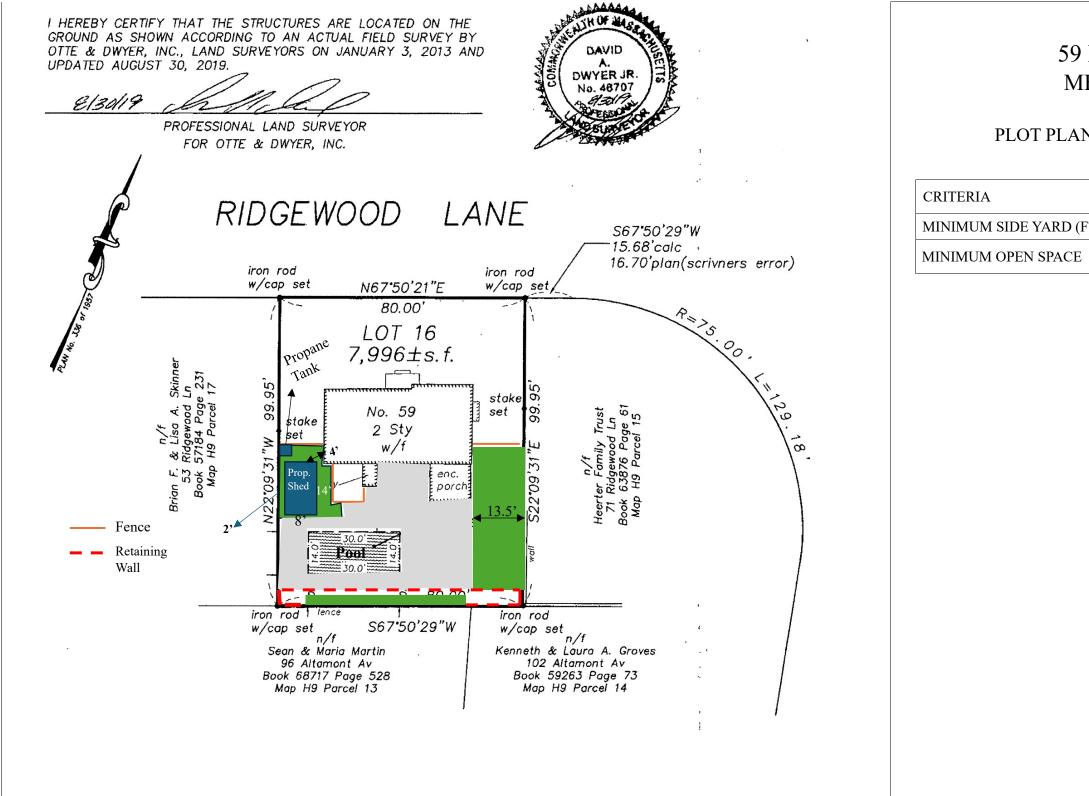

## 59 RIDGEWOOD LANE MELROSE MASS 02176

## PLOT PLAN SHOWING PROPOSED SHED\*

## SR-B REQUIREMENTS

|      | REQUIRED | PROPOSED |
|------|----------|----------|
| FT.) | 10'      | 2'       |
| ,    | 40%      | 36%      |

\*Staff Model

AND NOT UPDATED ON THIS PLAN. BY OTTE AND DWYER, INC. ON JANUARY 3, 2013 BOUNDARY CORNERS SET WHERE FROM A SURVEY STON pos dos/m oft rebaining wall part 125 dos/M ιιού ιοα FOR OTTE & DWYER, INC. PROFESSIONAL LAND SURVEYOR 6110813 UPDATED AUGUST 30, 2019. OTTE & DWYER, INC., LAND SURVEYORS ON JANUARY 3, 2013 AND GROUND AS SHOWN ACCORDING TO AN ACTUAL FIELD SURVEY BY I HEREBY CERTIFY THAT THE STRUCTURES ARE LOCATED ON THE