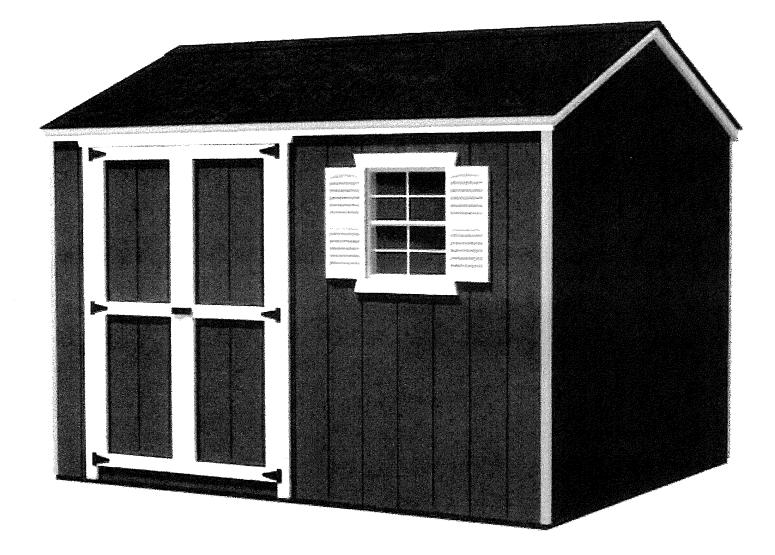

## 59 RIDGEWOOD LANE MELROSE MASS 02176

## PLOT PLAN SHOWING PROPOSED SHED\*

## SR-B REQUIREMENTS

|      | REQUIRED | PROPOSED |
|------|----------|----------|
| FT.) | 10'      | 2'       |
| ,    | 40%      | 36%      |

\*Staff Model



AND NOT UPDATED ON THIS PLAN. BY OTTE AND DWYER, INC. ON JANUARY 3, 2013 BOUNDARY CORNERS SET WHERE FROM A SURVEY STON pos dos/m oft rebaining wall part 125 dos/M ιιού ιοα FOR OTTE & DWYER, INC. PROFESSIONAL LAND SURVEYOR 6110813 UPDATED AUGUST 30, 2019. OTTE & DWYER, INC., LAND SURVEYORS ON JANUARY 3, 2013 AND GROUND AS SHOWN ACCORDING TO AN ACTUAL FIELD SURVEY BY I HEREBY CERTIFY THAT THE STRUCTURES ARE LOCATED ON THE



shed ippassible