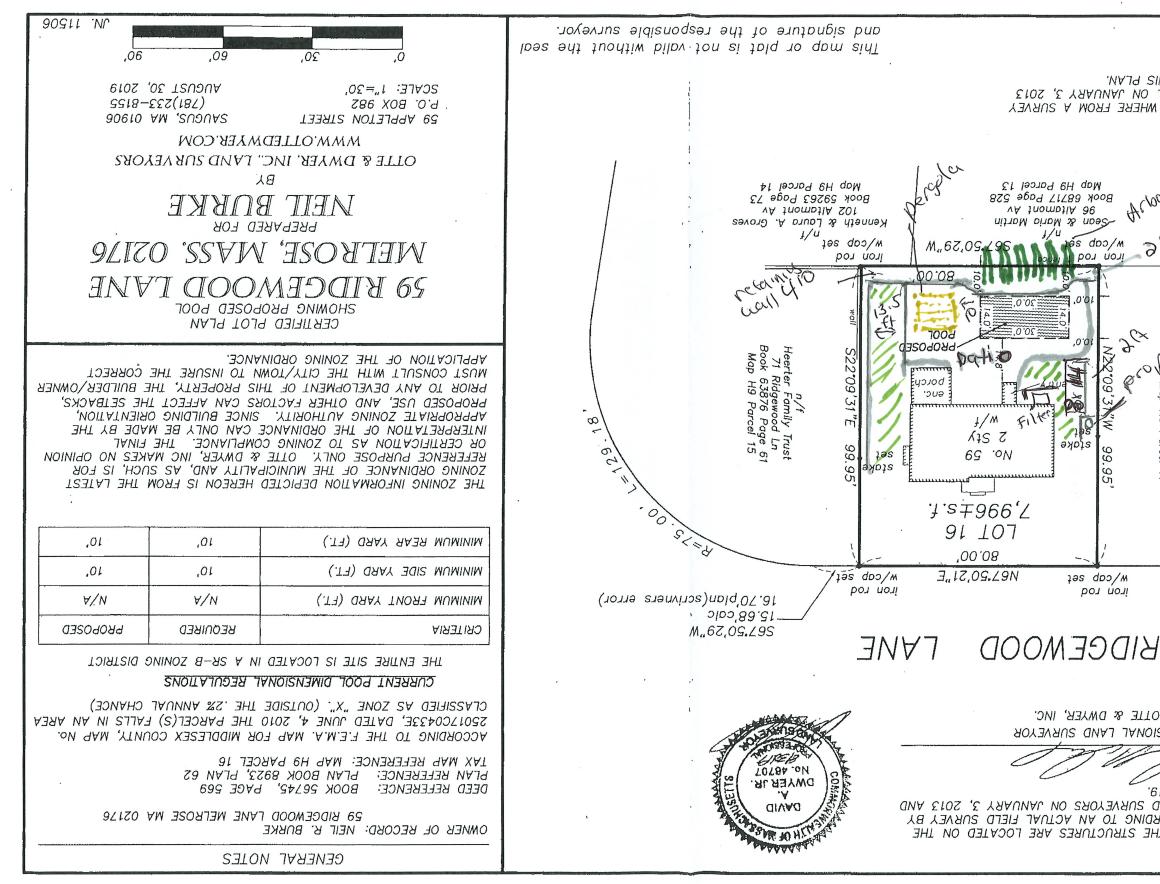

## 59 RIDGEWOOD LANE MELROSE MASS 02176

## PLOT PLAN SHOWING PROPOSED SHED\*

## SR-B REQUIREMENTS

|      | REQUIRED | PROPOSED |
|------|----------|----------|
| FT.) | 10'      | 2'       |
| ,    | 40%      | 36%      |

\*Staff Model

AND NOT UPDATED ON THIS PLAN. BY OTTE AND DWYER, INC. ON JANUARY 3, 2013 BOUNDARY CORNERS SET WHERE FROM A SURVEY STON pos dos/m oft rebaining wall part 125 dos/M ιιού ιοα FOR OTTE & DWYER, INC. PROFESSIONAL LAND SURVEYOR 6110813 UPDATED AUGUST 30, 2019. OTTE & DWYER, INC., LAND SURVEYORS ON JANUARY 3, 2013 AND GROUND AS SHOWN ACCORDING TO AN ACTUAL FIELD SURVEY BY I HEREBY CERTIFY THAT THE STRUCTURES ARE LOCATED ON THE