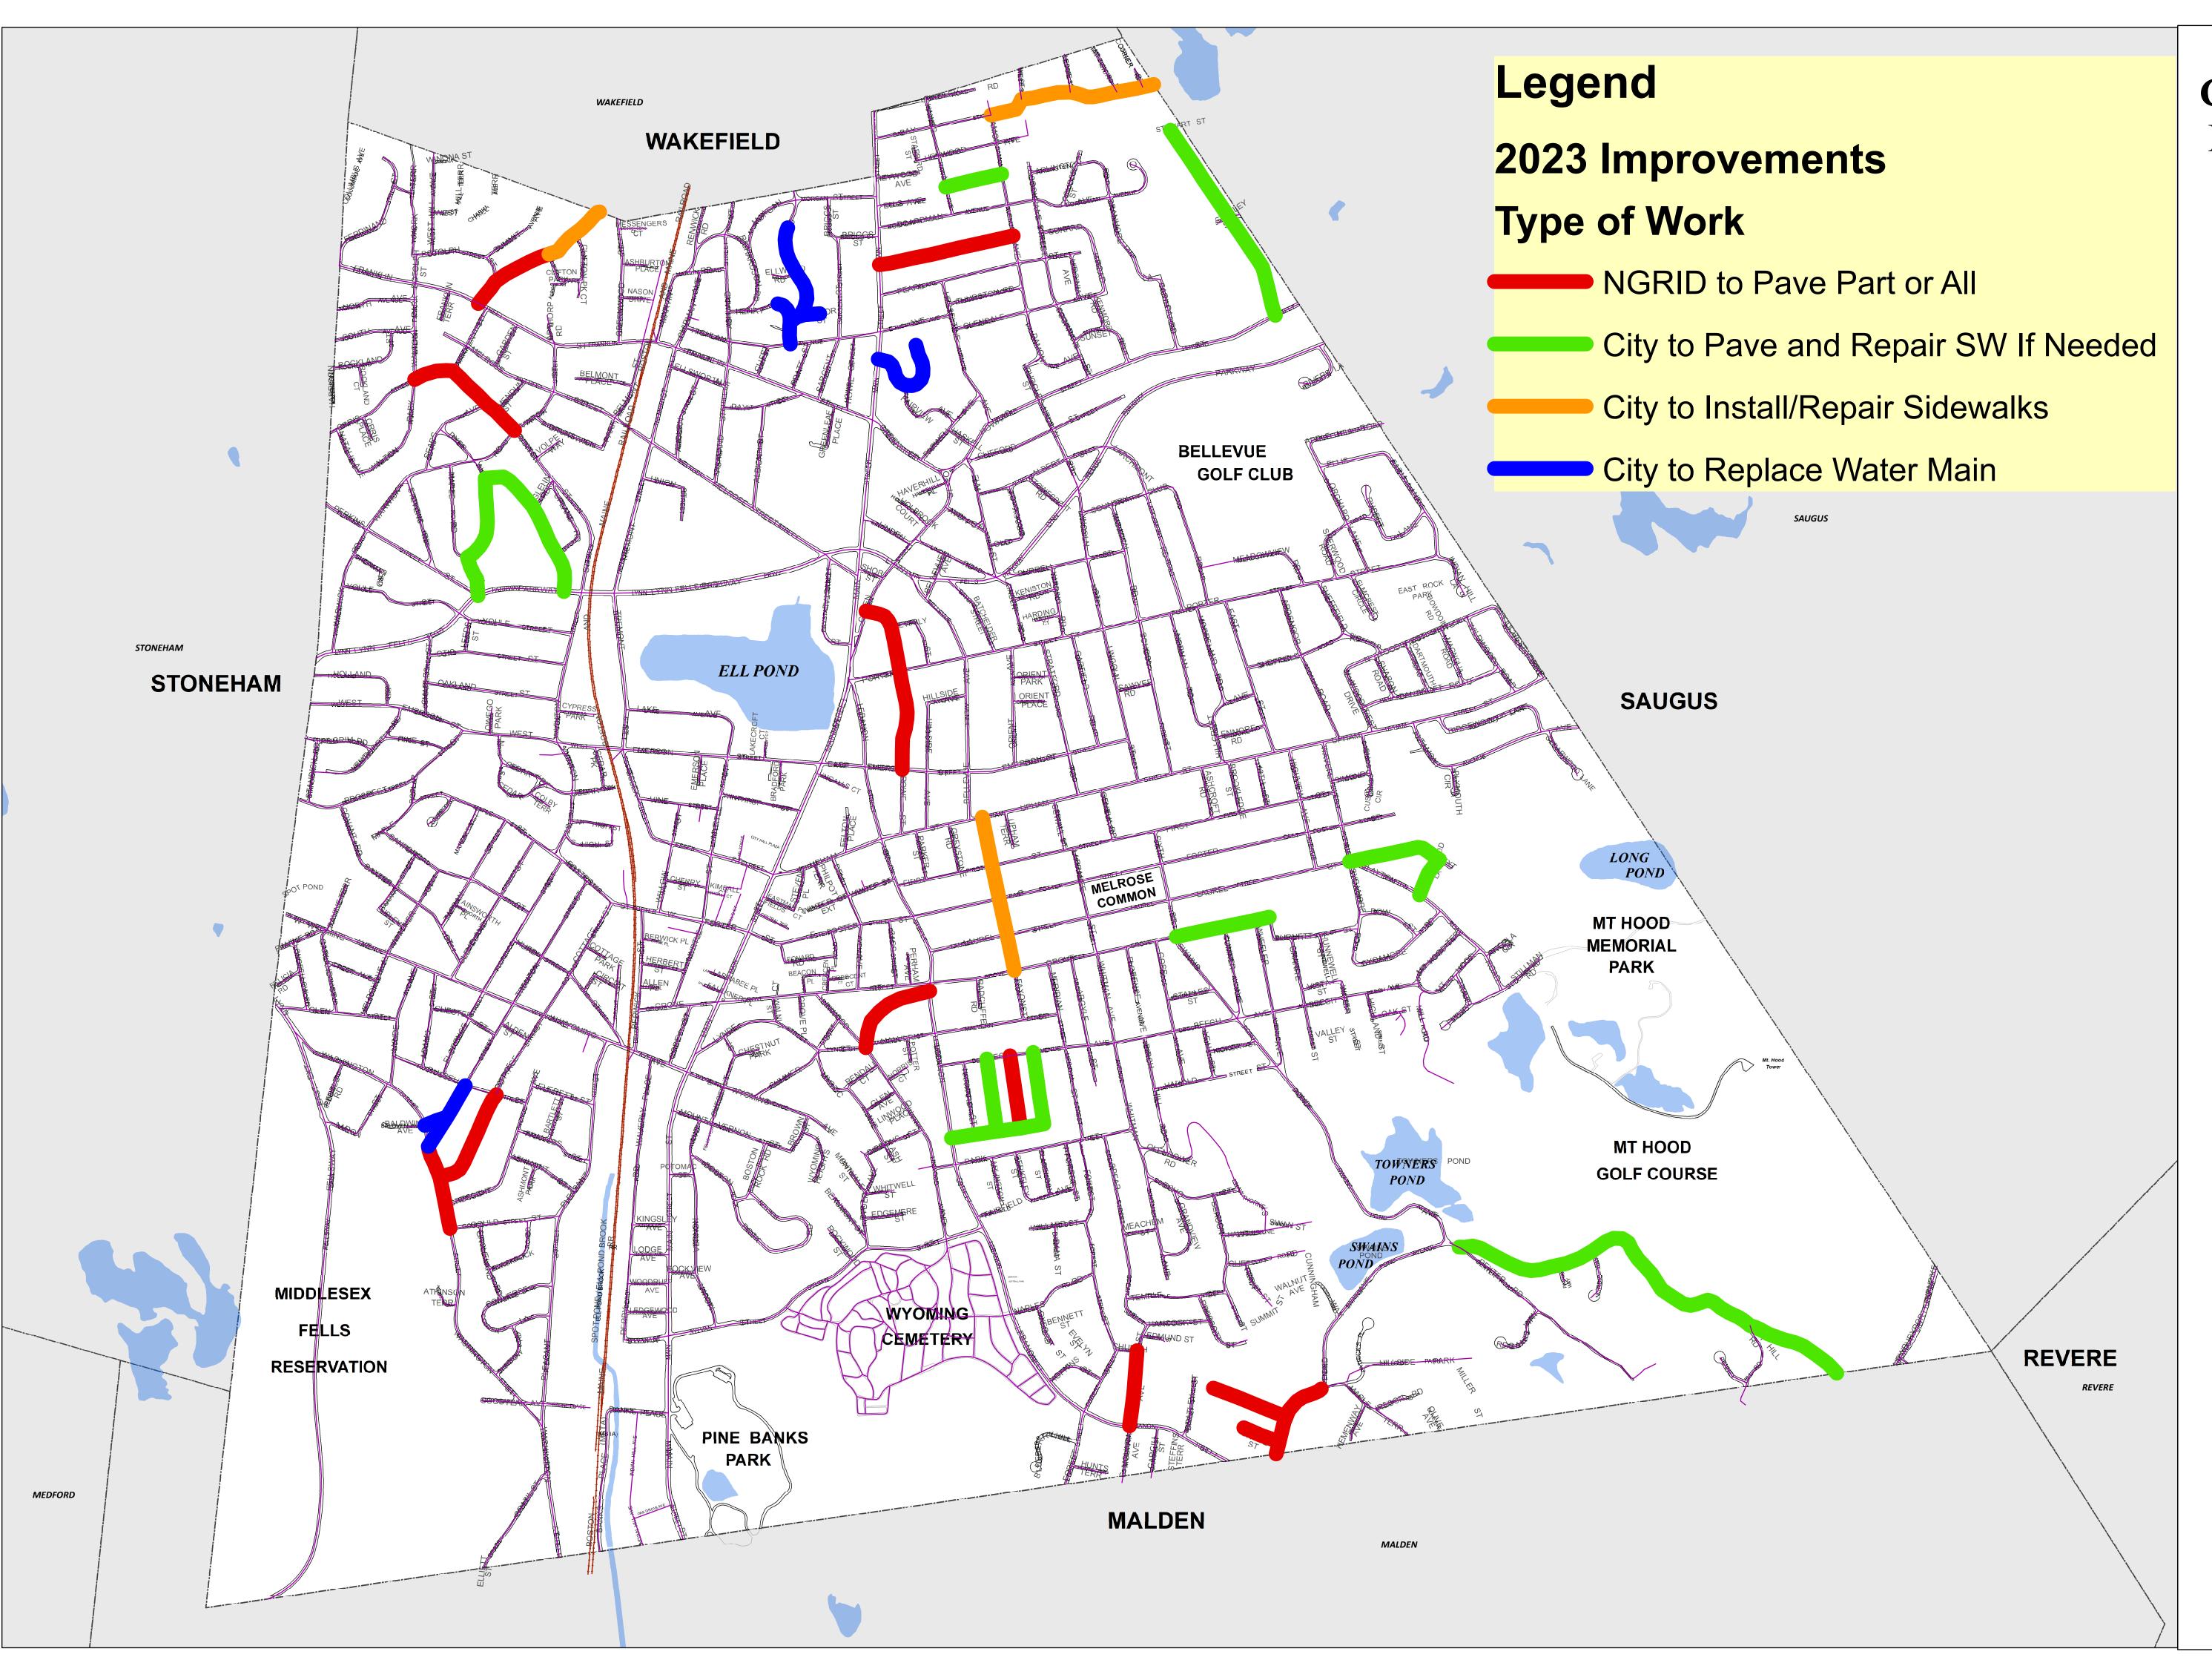

## 2023 Roadway and Vater Main Improvement Areas

City of Melrose
GIS Database Disclaimer
The data contained in this document, or any accompanying document is a resource of general information provided. The City of Melrose makes no warranty, representation or guaranty as to the content, sequence, accuracy, timeliness or completeness of any of the database information provided herein. The reader should not rely on the data provided herein. The City of Melrose expressly disclaims any representations and warranties, including, without limitation, the implied warranties of merchantability and fitness for a particular purpose.