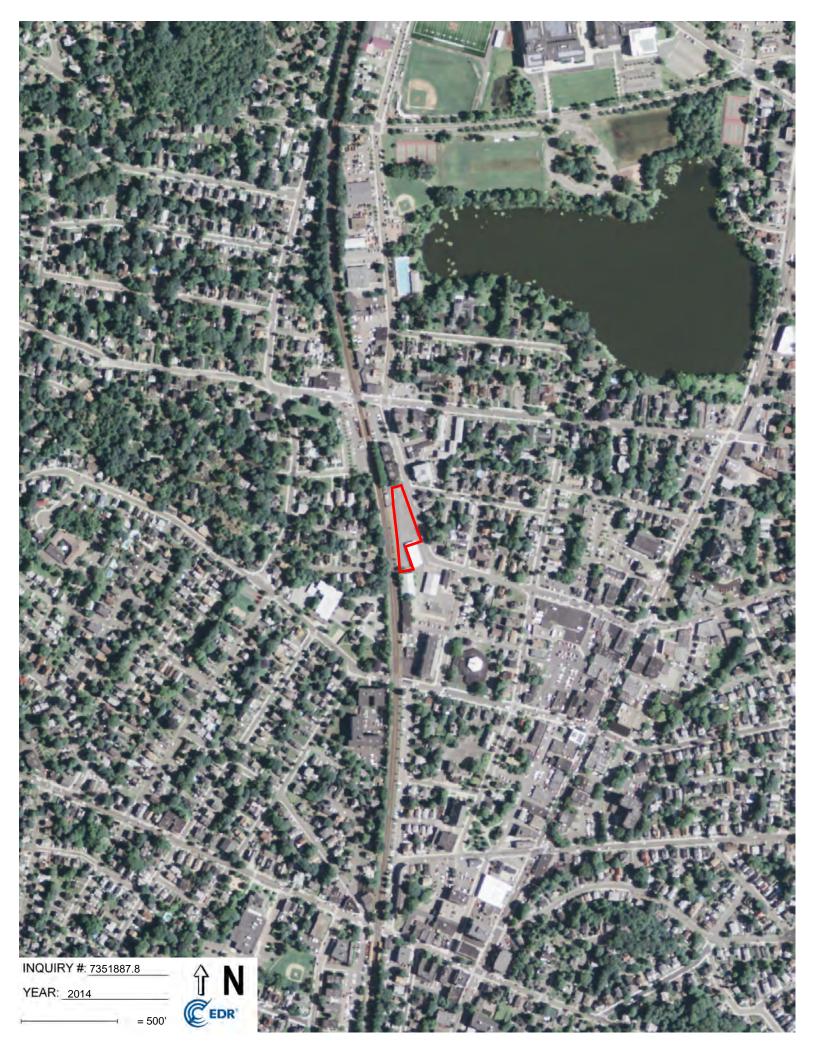

#### 4.2 <u>AERIAL PHOTOGRAPH REVIEW</u>

GZA reviewed aerial photographs provided by Environmental Data Resources (EDR) dated 1938, 1952, 1955, 1960, 1969, 1970, 1978, 1980, 1985, 1995, 2010, 2014, and 2018. Given the scale of these photographs relative to the size of the Subject Property, features of direct environmental concern (i.e., drum storage, tanks, etc.) could not be distinguished; however, a review of these photographs provided information on land development on the Subject Property and in the area. A copy of the aerial photographs provided is attached in **Appendix C**. A review of the aerial photographs is summarized in the following table.

| YEAR         | DESCRIPTION OF SUBJECT PROPERTY                                                                                                                                                                                                                                                                                                                                                                                                        | DESCRIPTION OF VICINITY                                                                                                                                           |
|--------------|----------------------------------------------------------------------------------------------------------------------------------------------------------------------------------------------------------------------------------------------------------------------------------------------------------------------------------------------------------------------------------------------------------------------------------------|-------------------------------------------------------------------------------------------------------------------------------------------------------------------|
| 1970 to 2018 | The Subject Property buildings were removed.<br>Aerial photographs dated 1970 to 1995 show<br>the Subject Property as open, mostly vegetated<br>land periodically used for the storage of<br>miscellaneous items likely associated with the<br>lumber yard to the south. Aerial photographs<br>dated in the 2000s show the Subject Property as<br>an open paved area used for parking.<br>The building on the south-adjoining property | The current assisted living facility is first shown at the south-<br>adjoining property on the 2018 aerial photograph. No other<br>significant changes are shown. |
|              | previously occupied by a chemical company is<br>shown until removed as per the 2018 aerial<br>photograph.                                                                                                                                                                                                                                                                                                                              |                                                                                                                                                                   |