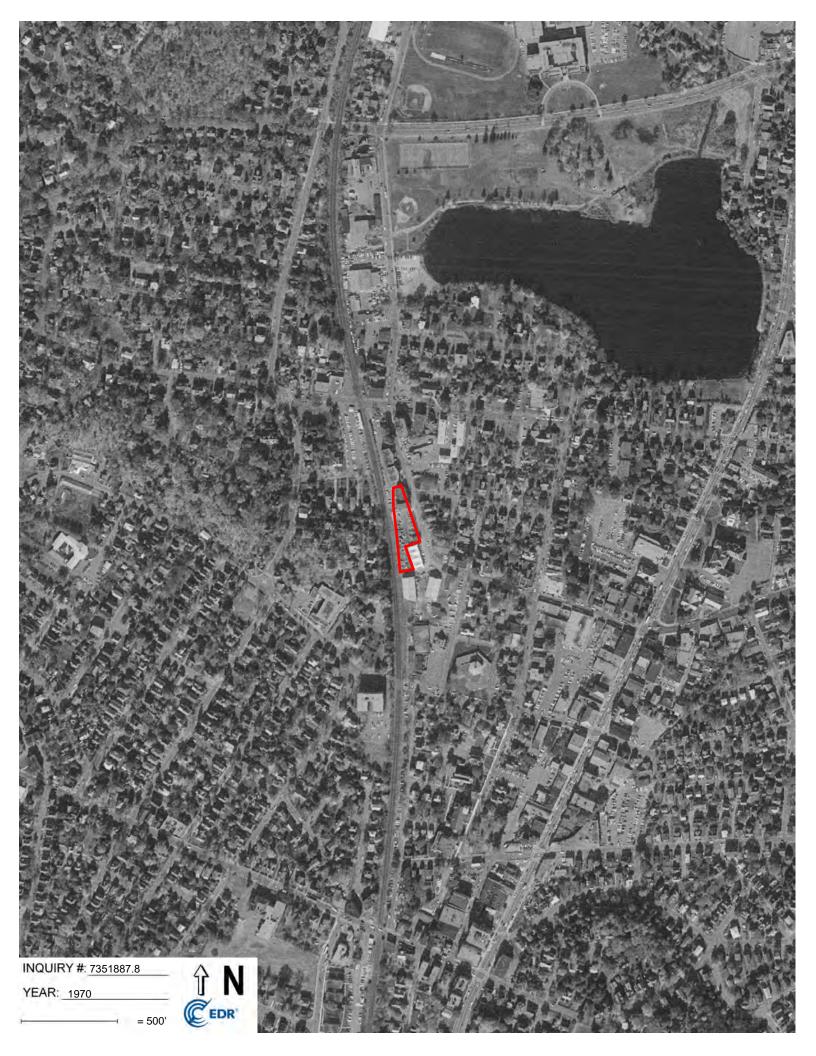

#### 4.2 <u>AERIAL PHOTOGRAPH REVIEW</u>

GZA reviewed aerial photographs provided by Environmental Data Resources (EDR) dated 1938, 1952, 1955, 1960, 1969, 1970, 1978, 1980, 1985, 1995, 2010, 2014, and 2018. Given the scale of these photographs relative to the size of the Subject Property, features of direct environmental concern (i.e., drum storage, tanks, etc.) could not be distinguished; however, a review of these photographs provided information on land development on the Subject Property and in the area. A copy of the aerial photographs provided is attached in **Appendix C**. A review of the aerial photographs is summarized in the following table.

| YEAR         | DESCRIPTION OF SUBJECT PROPERTY                                                                                                                                                                                                                    | DESCRIPTION OF VICINITY                                                                                                                                                                                                                                                                                               |  |
|--------------|----------------------------------------------------------------------------------------------------------------------------------------------------------------------------------------------------------------------------------------------------|-----------------------------------------------------------------------------------------------------------------------------------------------------------------------------------------------------------------------------------------------------------------------------------------------------------------------|--|
| 1938 to 1969 | The Subject Property is shown as improved with several buildings. Refer to <b>Section 4.3</b> for building use.                                                                                                                                    | Properties adjoining the Subject Property and in the general area<br>are shown as densely developed. Historic maps (refer to<br><b>Section 4.3)</b> indicate that <b>the</b> west-adjoining property across the<br>railroad tracks and the east-adjoining property across Essex                                       |  |
|              | Several aerial photos show a building on the<br>south-adjoining property possibly encroaching<br>across the Subject Property's southern<br>boundary. Historic maps (refer to <b>Section 4.3</b> )<br>identify this building as a chemical company. | Street were historically of residential use. The north-adjoining property appeared to be associated with a train station until the current apartment buildings are shown on the 1969 aerial photograph. The south-adjoining property is shown as improved with several buildings as discussed in <b>Section 4.3</b> . |  |