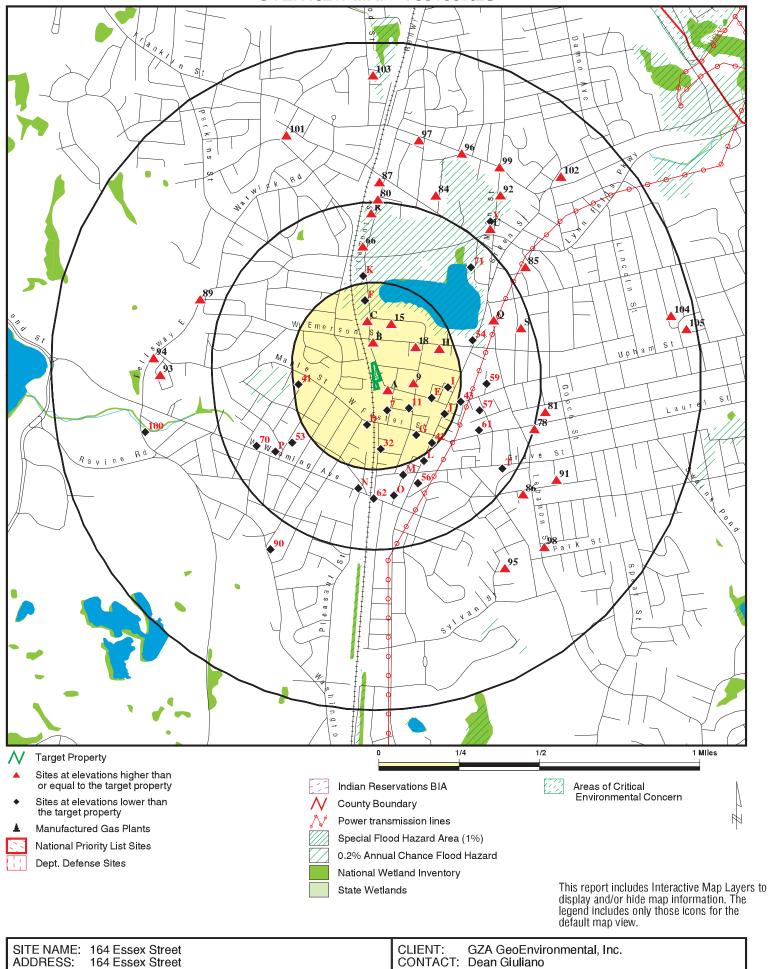

#### 7.0 REGULATORY DATABASE REVIEW

GZA developed the information in this section based on public information obtained from various federal, state, and local agencies that maintain environmental regulatory databases.

#### 7.1 FEDERAL AND STATE ENVIRONMENTAL RECORD SOURCES

GZA obtained data from ASTM-required federal and state databases contained in a report dated May 31, 2023, provided by Environmental Data Resources (EDR), a professional data search company. The following table indicates the databases provided in EDR's database report, the minimum search distances from the Subject Property utilized by GZA in evaluating that database, and the number of properties that appear on the database within the minimum search distances used. Descriptions of the federal and state databases and the dates that EDR accessed the federal and state databases are provided in EDR's report (see **Appendix D**).

| Federal and State List                             | Approximate Minimum<br>Search Distance*      | Subject Property and<br>Adjoining Properties | # Sites Within Search<br>Distance |
|----------------------------------------------------|----------------------------------------------|----------------------------------------------|-----------------------------------|
| NPL                                                | 1 mile                                       | 0                                            | 0                                 |
| Delisted NPL                                       | ½ mile                                       | 0                                            | 0                                 |
| SEMS                                               | ½ mile                                       | 0                                            | 0                                 |
| SEMS ARCHIVE                                       | ½ mile                                       | 0                                            | 0                                 |
| RCRIS CORRACTS                                     | 1 mile                                       | 0                                            | 0                                 |
| RCRIS-TSD                                          | ½ mile                                       | 0                                            | 0                                 |
| RCRIS-LQG/SQG                                      | Subject Property and<br>adjoining properties | 0                                            | 0                                 |
| Federal IC/EC Registries                           | Subject Property only                        | 0                                            | 0                                 |
| ERNS                                               | Subject Property only                        | 0                                            | 0                                 |
| State Equivalent NPL                               | 1 mile                                       | 1                                            | 45                                |
| State Equivalent CERCLIS                           | ½ mile                                       | 1                                            | 60                                |
| State Landfill and/or Solid<br>Waste Disposal Site | ½ mile                                       | 0                                            | 0                                 |
| Leaking Underground<br>Storage Tanks (LUSTs)       | ½ mile                                       | 0                                            | 14                                |
| Registered USTs                                    | Subject Property and<br>adjoining properties | 1                                            | 1                                 |
| State IC/EC Registries                             | Subject Property only                        | 0                                            | 0                                 |
| Voluntary/Brownfield<br>Cleanup Program Sites      | ½ mile                                       | 0                                            | 0                                 |

#### 7.2 LISTINGS FOR SUBJECT PROPERTY

The Subject Property is not listed on the state and federal databases provided by EDR.

#### 7.3 LISTINGS FOR ADJOINING PROPERTIES

The 118 Essex Street property is listed as a Massachusetts Department of Environmental Protection (MassDEP) disposal site. According to historical maps reviewed (refer to **Section 4.3**), the 118 Essex Street property was historically part of the current south-adjoining 158 Essex Street property. At the time of the release, the 158 Essex Street property was occupied by a lumber company; this property is currently occupied by an assisted living facility. In 1991, a 2,000-gallon gasoline UST was removed from the property. In 1998, as part of due diligence for a real estate transaction, monitoring wells were installed and groundwater analysis detected gasoline-related compounds above Reportable Concentrations. MassDEP was notified and Release Tracking Number (RTN) 3-17962 was assigned to the release. RTN 3-17962 has a regulatory status of Class A-2 Response Action Outcome (RAO), indicating that a Permanent Solution and regulatory closure have been achieved. According to the RAO, remedial activities included Oxygen Release Compound (ORC) injections to the groundwater followed by several groundwater analytical rounds; groundwater elevation data indicates a southeasterly flow away from the Subject

The south-adjoining property is also listed as a state spills site. According to the EDR listing, in 2009 drums were found at the property. The incident was reported to MassDEP and RTN 3-28440 was assigned. MassDEP online records have no information pertaining to RTN 3-28440 and indicate, along with the EDR listing, that the RTN was retracted. In GZA's opinion, based on the measured groundwater flow and the regulatory status of the listing, this release is unlikely to impact the soil, groundwater, or soil vapor conditions at the Subject Property.

#### 7.4 LISTINGS FOR OTHER VICINITY PROPERTIES

Several additional state disposal sites and spill sites are listed within their respective search distances. In GZA's opinion, the remaining sites are either located hydraulically downgradient, are not in close proximity to the Subject Property, or have achieved regulatory closure.

#### 7.5 EVALUATION OF UNMAPPED PROPERTIES

GZA also reviewed the list of "orphan" sites, which are properties with insufficient address information to allow the mapping software to plot a location. Based on the information provided in the database summary, it does not appear that any of the listed properties could likely impact the Subject Property.