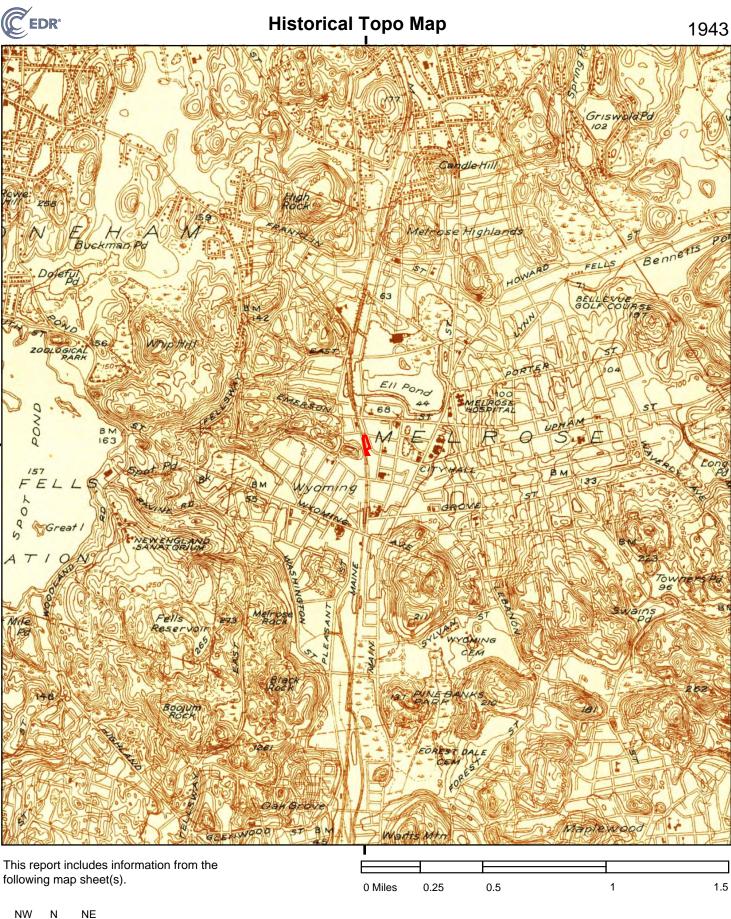

#### 4.6 <u>HISTORICAL USGS TOPOGRAPHIC MAPS</u>

GZA reviewed topographic maps provided by EDR dated 1893, 1903, 1943, 1946, 1947, 1949, 1956, 1971, 1979, 1985, 2012, 2015, and 2018. Maps dated 1893 to 1946 depict the Subject Property and adjoining property as vacant land; this contradicts information provided through the review of aerial photographs (refer to **Section 4.2**) and historical maps (refer to **Section 4.3**). Maps dated 1947 to 1985 indicate that the Subject Property is within a densely developed area where only landmark buildings are shown; no buildings are shown at the Subject Property or at adjoining properties. Maps dated 2012 to 2018 only show topographic features; no buildings are depicted.