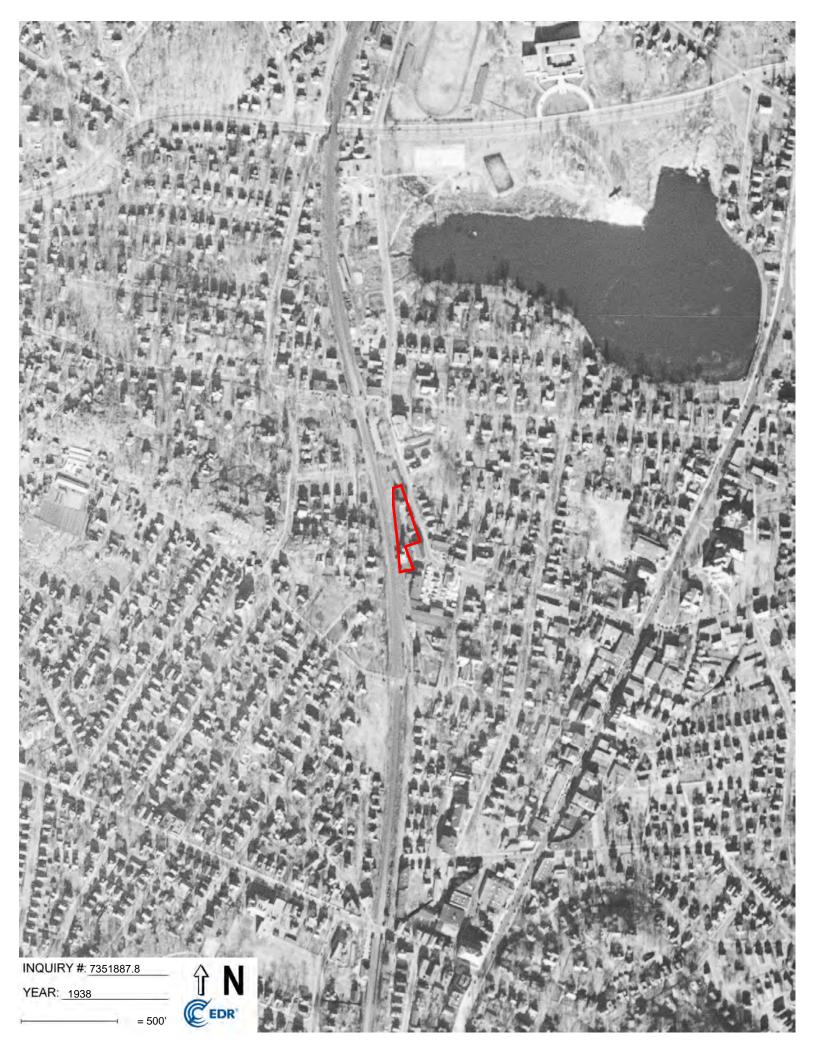

#### 4.2 <u>AERIAL PHOTOGRAPH REVIEW</u>

GZA reviewed aerial photographs provided by Environmental Data Resources (EDR) dated 1938, 1952, 1955, 1960, 1969, 1970, 1978, 1980, 1985, 1995, 2010, 2014, and 2018. Given the scale of these photographs relative to the size of the Subject Property, features of direct environmental concern (i.e., drum storage, tanks, etc.) could not be distinguished; however, a review of these photographs provided information on land development on the Subject Property and in the area. A copy of the aerial photographs provided is attached in **Appendix C**. A review of the aerial photographs is summarized in the following table.

| YEAR         | DESCRIPTION OF SUBJECT PROPERTY                                                                                                                                                                                                                    | DESCRIPTION OF VICINITY                                                                                                                                                                                                                                                                                               |  |
|--------------|----------------------------------------------------------------------------------------------------------------------------------------------------------------------------------------------------------------------------------------------------|-----------------------------------------------------------------------------------------------------------------------------------------------------------------------------------------------------------------------------------------------------------------------------------------------------------------------|--|
| 1938 to 1969 | The Subject Property is shown as improved with several buildings. Refer to <b>Section 4.3</b> for building use.                                                                                                                                    | Properties adjoining the Subject Property and in the general area<br>are shown as densely developed. Historic maps (refer to<br><b>Section 4.3)</b> indicate that <b>the</b> west-adjoining property across the<br>railroad tracks and the east-adjoining property across Essex                                       |  |
|              | Several aerial photos show a building on the<br>south-adjoining property possibly encroaching<br>across the Subject Property's southern<br>boundary. Historic maps (refer to <b>Section 4.3</b> )<br>identify this building as a chemical company. | Street were historically of residential use. The north-adjoining property appeared to be associated with a train station until the current apartment buildings are shown on the 1969 aerial photograph. The south-adjoining property is shown as improved with several buildings as discussed in <b>Section 4.3</b> . |  |

| YEAR         | DESCRIPTION OF SUBJECT PROPERTY                                                                                                                                                                                                                                                                                                                                                                                                        | DESCRIPTION OF VICINITY                                                                                                                                           |
|--------------|----------------------------------------------------------------------------------------------------------------------------------------------------------------------------------------------------------------------------------------------------------------------------------------------------------------------------------------------------------------------------------------------------------------------------------------|-------------------------------------------------------------------------------------------------------------------------------------------------------------------|
| 1970 to 2018 | The Subject Property buildings were removed.<br>Aerial photographs dated 1970 to 1995 show<br>the Subject Property as open, mostly vegetated<br>land periodically used for the storage of<br>miscellaneous items likely associated with the<br>lumber yard to the south. Aerial photographs<br>dated in the 2000s show the Subject Property as<br>an open paved area used for parking.<br>The building on the south-adjoining property | The current assisted living facility is first shown at the south-<br>adjoining property on the 2018 aerial photograph. No other<br>significant changes are shown. |
|              | previously occupied by a chemical company is<br>shown until removed as per the 2018 aerial<br>photograph.                                                                                                                                                                                                                                                                                                                              |                                                                                                                                                                   |