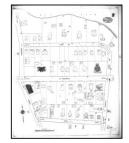

The Subject Property is a fenced and paved parking area with an electronic gate for access from Essex Street. According to signage, the Subject Property is associated with Hallmark Health. No buildings are located at the Subject Property. Other than possible underground lines associated with the light poles, no underground utilities were evident at the Subject Property. A *Subject Property Plan* is attached as **Figure 2**.

#### 6.0 SITE RECONNAISSANCE

The purpose of GZA's Subject Property reconnaissance was to observe current Subject Property conditions for evidence of recognized environmental conditions that could result in the presence of hazardous substances or petroleum products in the environment at the Subject Property. GZA Assistant Project Manager Dean Giuliano conducted a reconnaissance of the Subject Property on June 2, 2023; he was unaccompanied during the Subject Property visit. On June 5, 2023, GZA conducted a telephone interview with Ms. Catherine Cronin, a representative of the Subject Property owner, relative to Subject Property conditions. GZA documented its observations and photo-documented pertinent features and/or areas of environmental concern which we reference in this Phase I ESA Report. Selected photographs are included in **Appendix B**, and **Figure 2** - **Subject Property Plan** depicts current Subject Property features. Limitations to GZA's observations are discussed in **Section 1.4**.

> 164 ESSEX ST MELROSE, MASSACHUSETTS

| PHASE I ENVIRONMENTAL SITE ASSESSMENT |
|---------------------------------------|
| SUBJECT PROPERTY PLAN                 |

| GZA GeoEnvironmental, Inc.<br>Engineers and Scientists<br>www.gza.com |                              | PREPARED FOR:<br>SZECON DEVELOPMENT |        |
|-----------------------------------------------------------------------|------------------------------|-------------------------------------|--------|
| PROJ MGR: MLS                                                         | REVIEWED BY: DEL             | CHECKED BY: MLS                     | FIGURE |
| DESIGNED BY: DSG                                                      | DRAWN BY: DSG                | SCALE: 1 " = 67 FEET                | •      |
| DATE:<br>05/31/2023                                                   | PROJECT NO.<br>01.0177214.00 | REVISION NO.                        | 2      |