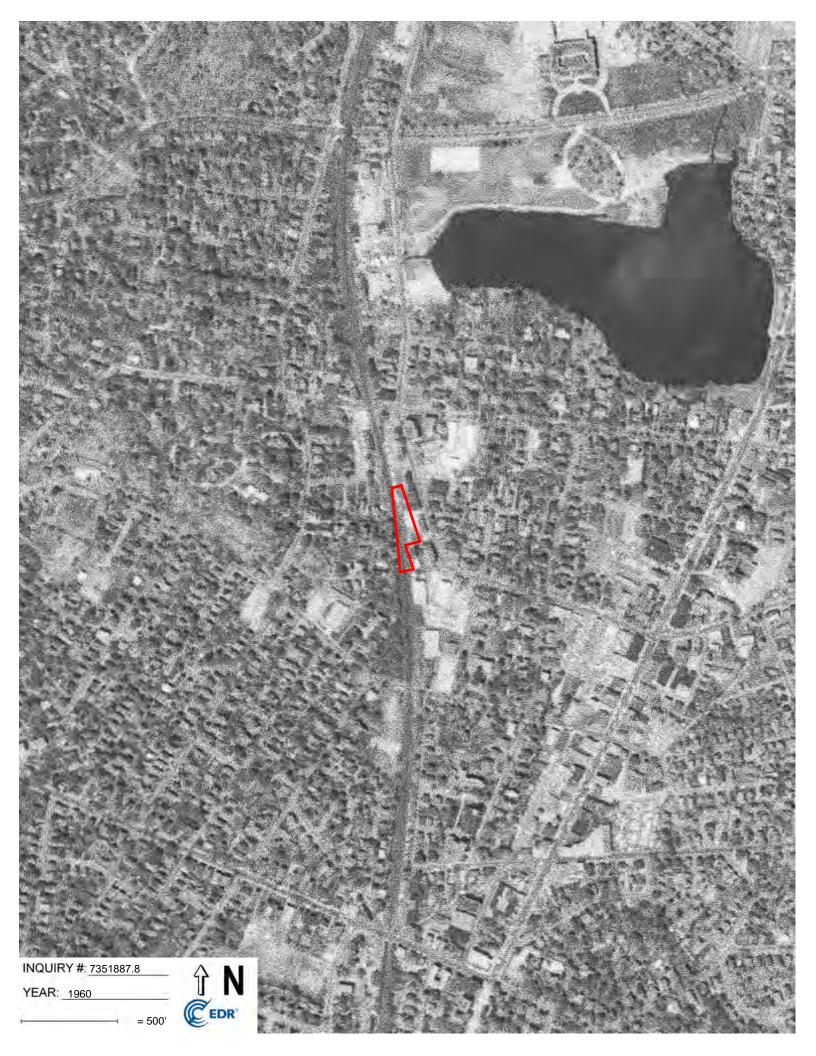

#### 4.2 <u>AERIAL PHOTOGRAPH REVIEW</u>

GZA reviewed aerial photographs provided by Environmental Data Resources (EDR) dated 1938, 1952, 1955, 1960, 1969, 1970, 1978, 1980, 1985, 1995, 2010, 2014, and 2018. Given the scale of these photographs relative to the size of the Subject Property, features of direct environmental concern (i.e., drum storage, tanks, etc.) could not be distinguished; however, a review of these photographs provided information on land development on the Subject Property and in the area. A copy of the aerial photographs provided is attached in **Appendix C**. A review of the aerial photographs is summarized in the following table.

| YEAR         | DESCRIPTION OF SUBJECT PROPERTY                                                                                                                                                                                                                    | DESCRIPTION OF VICINITY                                                                                                                                                                                                                                                                                               |  |
|--------------|----------------------------------------------------------------------------------------------------------------------------------------------------------------------------------------------------------------------------------------------------|-----------------------------------------------------------------------------------------------------------------------------------------------------------------------------------------------------------------------------------------------------------------------------------------------------------------------|--|
| 1938 to 1969 | The Subject Property is shown as improved with several buildings. Refer to <b>Section 4.3</b> for building use.                                                                                                                                    | Properties adjoining the Subject Property and in the general area<br>are shown as densely developed. Historic maps (refer to<br><b>Section 4.3)</b> indicate that <b>the</b> west-adjoining property across the<br>railroad tracks and the east-adjoining property across Essex                                       |  |
|              | Several aerial photos show a building on the<br>south-adjoining property possibly encroaching<br>across the Subject Property's southern<br>boundary. Historic maps (refer to <b>Section 4.3</b> )<br>identify this building as a chemical company. | Street were historically of residential use. The north-adjoining property appeared to be associated with a train station until the current apartment buildings are shown on the 1969 aerial photograph. The south-adjoining property is shown as improved with several buildings as discussed in <b>Section 4.3</b> . |  |

| YEAR         | DESCRIPTION OF SUBJECT PROPERTY                                                                                                                                                                                                                                                                                                                                                                                                        | DESCRIPTION OF VICINITY                                                                                                                                           |
|--------------|----------------------------------------------------------------------------------------------------------------------------------------------------------------------------------------------------------------------------------------------------------------------------------------------------------------------------------------------------------------------------------------------------------------------------------------|-------------------------------------------------------------------------------------------------------------------------------------------------------------------|
| 1970 to 2018 | The Subject Property buildings were removed.<br>Aerial photographs dated 1970 to 1995 show<br>the Subject Property as open, mostly vegetated<br>land periodically used for the storage of<br>miscellaneous items likely associated with the<br>lumber yard to the south. Aerial photographs<br>dated in the 2000s show the Subject Property as<br>an open paved area used for parking.<br>The building on the south-adjoining property | The current assisted living facility is first shown at the south-<br>adjoining property on the 2018 aerial photograph. No other<br>significant changes are shown. |
|              | previously occupied by a chemical company is<br>shown until removed as per the 2018 aerial<br>photograph.                                                                                                                                                                                                                                                                                                                              |                                                                                                                                                                   |