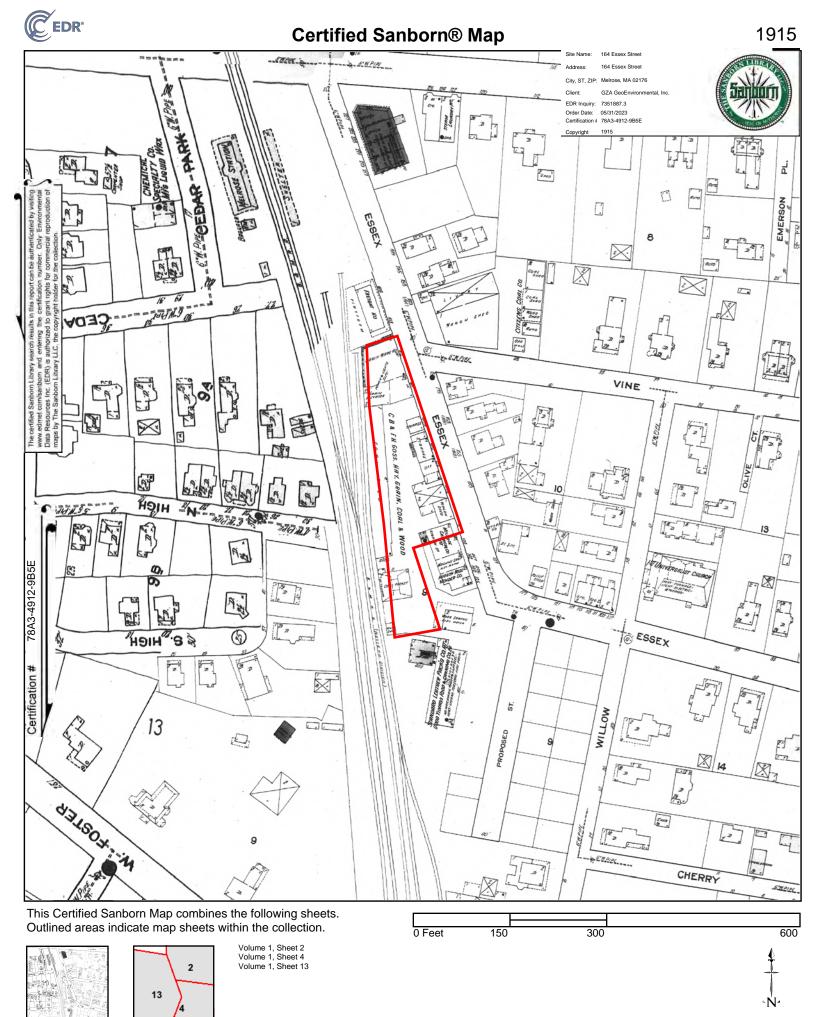

#### 4.3 FIRE INSURANCE MAPS

GZA was provided by EDR with Sanborn historical maps dated 1887, 1892, 1897, 1903, 1909, 1915, 1923, 1930, 1947 and 1961. Copies of the historical maps provided are attached in **Appendix C**. A review of the historical maps is summarized in the following table.

| YEAR         | DESCRIPTION OF SUBJECT PROPERTY                                                                                                                                                                                                                                                                                                                                                                                                                                                                                                                                                                                                                                                                                                                                                                                                                                                                                                                                                                                                                                                                                                                                                                  | DESCRIPTION OF VICINITY                                                                                                                                                                                                                                                                                                                                                                                                                                                                                                                                                                                                                                                                                                                                                                                                                  |
|--------------|--------------------------------------------------------------------------------------------------------------------------------------------------------------------------------------------------------------------------------------------------------------------------------------------------------------------------------------------------------------------------------------------------------------------------------------------------------------------------------------------------------------------------------------------------------------------------------------------------------------------------------------------------------------------------------------------------------------------------------------------------------------------------------------------------------------------------------------------------------------------------------------------------------------------------------------------------------------------------------------------------------------------------------------------------------------------------------------------------------------------------------------------------------------------------------------------------|------------------------------------------------------------------------------------------------------------------------------------------------------------------------------------------------------------------------------------------------------------------------------------------------------------------------------------------------------------------------------------------------------------------------------------------------------------------------------------------------------------------------------------------------------------------------------------------------------------------------------------------------------------------------------------------------------------------------------------------------------------------------------------------------------------------------------------------|
| 1938 to 1961 | The Subject Property is shown as improved with<br>several buildings. Subject Property use is<br>identified as a hay, grain, coal, and/or wood yard,<br>or as a masonry supply company. Subject Property<br>tenants are identified as M.F. Eastman's Coal and<br>Wood Yard; C.B & F.H. Goss Hay, Grain, Coal and<br>Wood Yard; Goss Fuels, Inc.; and Deering Mason<br>Supply Corp.<br>The 1947 and 1961 maps depict three<br>cylindrically-shaped objects collectively identified<br>as "coal silo" in the southern portion of the<br>Subject Property.<br>The 1887 map depicts a rectangular building<br>encroaching over the Subject Property southern<br>boundary; this building is identified as a<br>woodshed.<br>The remaining maps show that the shed was<br>removed for the construction of a larger<br>rectangular building. Maps dated 1892 to 1915<br>show the larger rectangular building as a multi-<br>tenant structure occupied by stores, a shirt<br>company, a plumber, and a hall; a chemical<br>company is depicted in a tenant unit which is<br>partially located within the Subject Property.<br>Maps dated 1923 to 1961 show the chemical<br>occupying the entire building. | Properties adjoining the Subject Property and in the general area<br>are shown as densely developed and mostly of residential use. The<br>west-adjoining property across railroad tracks and the east-<br>adjoining property across Essex Street were historically of<br>residential use. The north-adjoining property is depicted as<br>associated with a train station.<br>The remainder of the south-adjoining property is depicted as<br>occupied by a dwelling and a furniture manufacturer, a molding<br>manufacturer, a packaging and canning company, a liquid polish<br>manufacturing company, and then a lumber company.<br>As noted in the left column, a larger rectangular building is shown<br>encroaching over the Subject Property southern boundary. This<br>building was shown as being occupied by a chemical company |