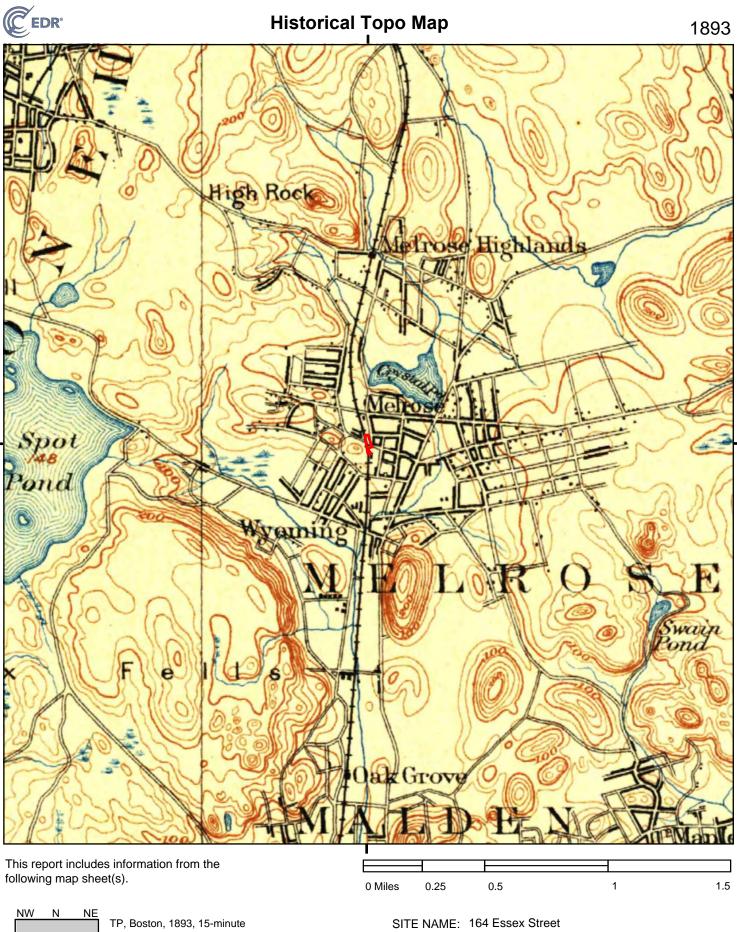

#### 4.6 <u>HISTORICAL USGS TOPOGRAPHIC MAPS</u>

GZA reviewed topographic maps provided by EDR dated 1893, 1903, 1943, 1946, 1947, 1949, 1956, 1971, 1979, 1985, 2012, 2015, and 2018. Maps dated 1893 to 1946 depict the Subject Property and adjoining property as vacant land; this contradicts information provided through the review of aerial photographs (refer to **Section 4.2**) and historical maps (refer to **Section 4.3**). Maps dated 1947 to 1985 indicate that the Subject Property is within a densely developed area where only landmark buildings are shown; no buildings are shown at the Subject Property or at adjoining properties. Maps dated 2012 to 2018 only show topographic features; no buildings are depicted.