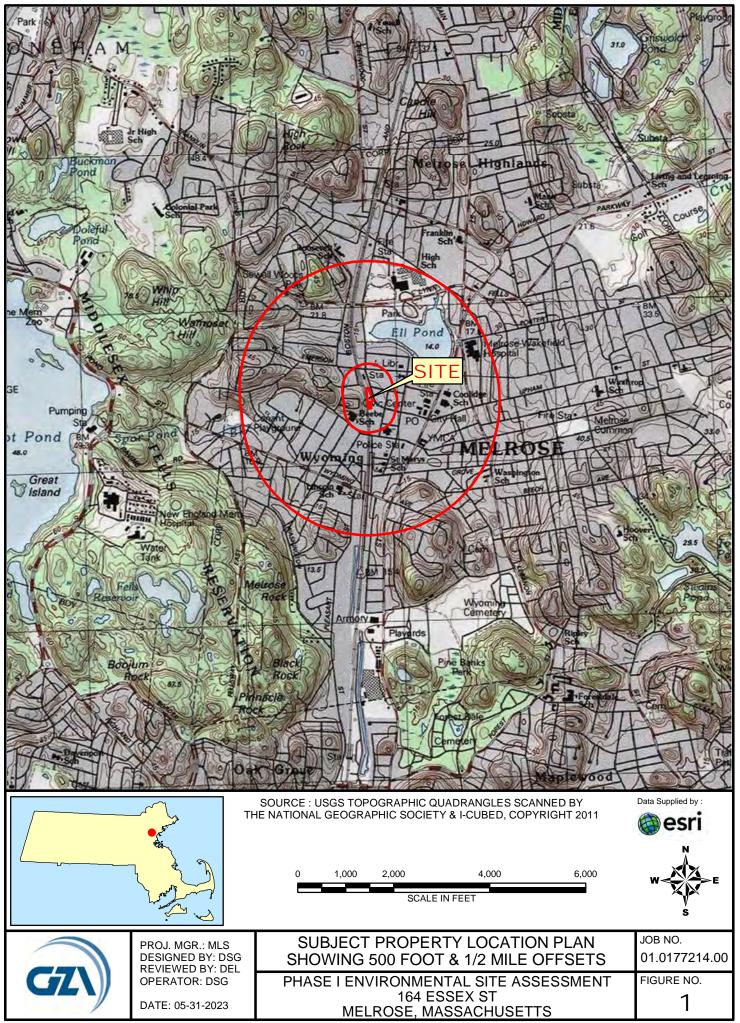

#### 2.1 SUBJECT PROPERTY LOCATION

The approximately ¾-acre Subject Property is located within a residential, retail, and commercial (offices) area of Melrose. Historic maps (refer to **Section 4.3**) indicate that the Subject Property has a historic address of 158 Essex Street. A topographic map showing the location of the Subject Property is provided as **Figure 1**.

#### 3.1 <u>REGIONAL PHYSIOGRAPHY</u>

Based on a review of the U.S. Geological Survey (USGS) Topographic Map of the Boston North, Massachusetts Quadrangle, dated 2011, the Subject Property is located at the base of the eastern slope of an unnamed hill and is at an elevation of approximately 60 feet relative to the National Geodetic Vertical Datum (NGVD). The Subject Property topography slopes downward to the southeast. Ell Pond is located approximately ¼ mile northeast of the Subject Property and Spot Pond is located approximately 1 mile to the west.