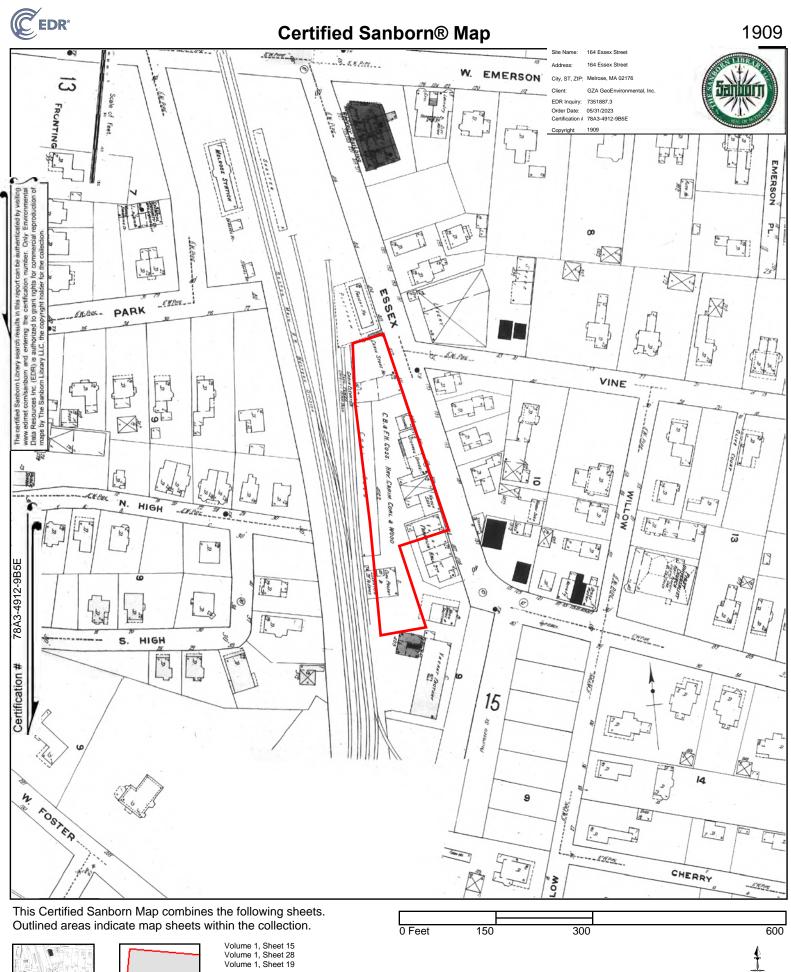

#### 4.3 FIRE INSURANCE MAPS

GZA was provided by EDR with Sanborn historical maps dated 1887, 1892, 1897, 1903, 1909, 1915, 1923, 1930, 1947 and 1961. Copies of the historical maps provided are attached in **Appendix C**. A review of the historical maps is summarized in the following table.

| YEAR         | DESCRIPTION OF SUBJECT PROPERTY                                                                                                                                                                                                                                                                                                                                                                                                                                                                                                                                                                                                                                                                                                                                                                                                                                                                                                                                                                                                                                                                                                                                                                  | DESCRIPTION OF VICINITY                                                                                                                                                                                                                                                                                                                                                                                                                                                                                                                                                                                                                                                                                                                                                                                                                  |
|--------------|--------------------------------------------------------------------------------------------------------------------------------------------------------------------------------------------------------------------------------------------------------------------------------------------------------------------------------------------------------------------------------------------------------------------------------------------------------------------------------------------------------------------------------------------------------------------------------------------------------------------------------------------------------------------------------------------------------------------------------------------------------------------------------------------------------------------------------------------------------------------------------------------------------------------------------------------------------------------------------------------------------------------------------------------------------------------------------------------------------------------------------------------------------------------------------------------------|------------------------------------------------------------------------------------------------------------------------------------------------------------------------------------------------------------------------------------------------------------------------------------------------------------------------------------------------------------------------------------------------------------------------------------------------------------------------------------------------------------------------------------------------------------------------------------------------------------------------------------------------------------------------------------------------------------------------------------------------------------------------------------------------------------------------------------------|
| 1938 to 1961 | The Subject Property is shown as improved with<br>several buildings. Subject Property use is<br>identified as a hay, grain, coal, and/or wood yard,<br>or as a masonry supply company. Subject Property<br>tenants are identified as M.F. Eastman's Coal and<br>Wood Yard; C.B & F.H. Goss Hay, Grain, Coal and<br>Wood Yard; Goss Fuels, Inc.; and Deering Mason<br>Supply Corp.<br>The 1947 and 1961 maps depict three<br>cylindrically-shaped objects collectively identified<br>as "coal silo" in the southern portion of the<br>Subject Property.<br>The 1887 map depicts a rectangular building<br>encroaching over the Subject Property southern<br>boundary; this building is identified as a<br>woodshed.<br>The remaining maps show that the shed was<br>removed for the construction of a larger<br>rectangular building. Maps dated 1892 to 1915<br>show the larger rectangular building as a multi-<br>tenant structure occupied by stores, a shirt<br>company, a plumber, and a hall; a chemical<br>company is depicted in a tenant unit which is<br>partially located within the Subject Property.<br>Maps dated 1923 to 1961 show the chemical<br>occupying the entire building. | Properties adjoining the Subject Property and in the general area<br>are shown as densely developed and mostly of residential use. The<br>west-adjoining property across railroad tracks and the east-<br>adjoining property across Essex Street were historically of<br>residential use. The north-adjoining property is depicted as<br>associated with a train station.<br>The remainder of the south-adjoining property is depicted as<br>occupied by a dwelling and a furniture manufacturer, a molding<br>manufacturer, a packaging and canning company, a liquid polish<br>manufacturing company, and then a lumber company.<br>As noted in the left column, a larger rectangular building is shown<br>encroaching over the Subject Property southern boundary. This<br>building was shown as being occupied by a chemical company |