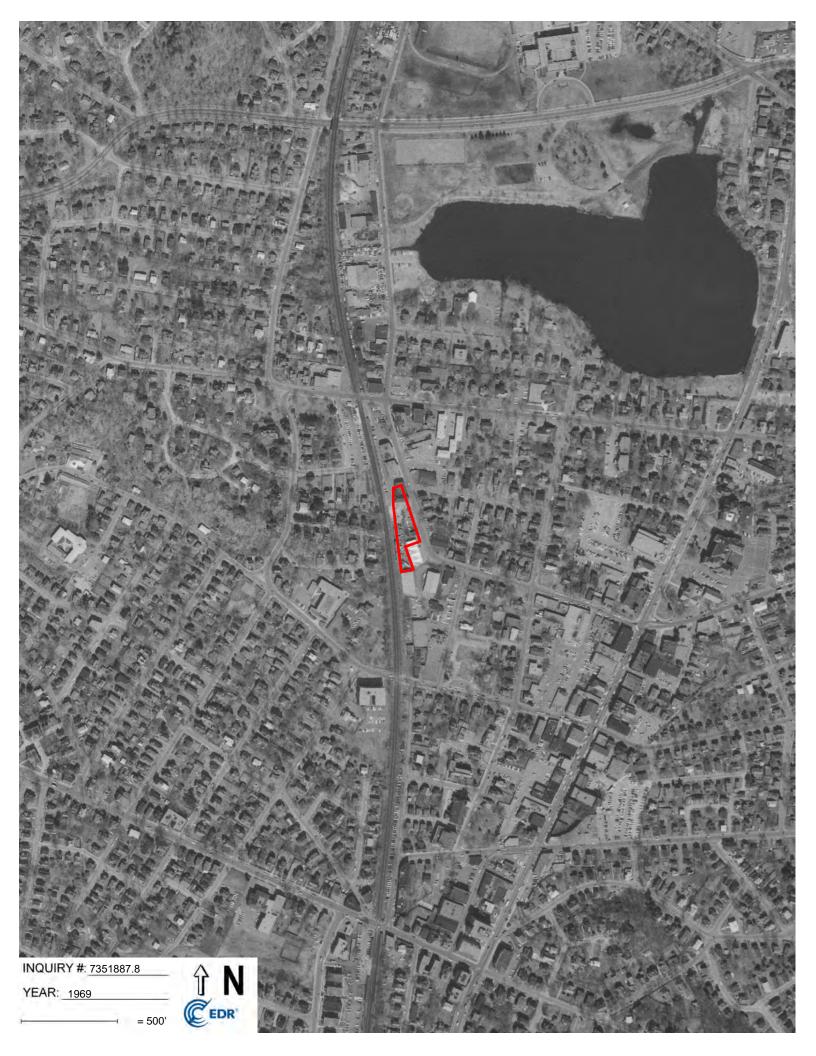

#### 4.2 <u>AERIAL PHOTOGRAPH REVIEW</u>

GZA reviewed aerial photographs provided by Environmental Data Resources (EDR) dated 1938, 1952, 1955, 1960, 1969, 1970, 1978, 1980, 1985, 1995, 2010, 2014, and 2018. Given the scale of these photographs relative to the size of the Subject Property, features of direct environmental concern (i.e., drum storage, tanks, etc.) could not be distinguished; however, a review of these photographs provided information on land development on the Subject Property and in the area. A copy of the aerial photographs provided is attached in **Appendix C**. A review of the aerial photographs is summarized in the following table.

| YEAR         | DESCRIPTION OF SUBJECT PROPERTY                                                                                                                                                                                                                    | DESCRIPTION OF VICINITY                                                                                                                                                                                                                                                                                               |  |
|--------------|----------------------------------------------------------------------------------------------------------------------------------------------------------------------------------------------------------------------------------------------------|-----------------------------------------------------------------------------------------------------------------------------------------------------------------------------------------------------------------------------------------------------------------------------------------------------------------------|--|
| 1938 to 1969 | The Subject Property is shown as improved with several buildings. Refer to <b>Section 4.3</b> for building use.                                                                                                                                    | Properties adjoining the Subject Property and in the general area<br>are shown as densely developed. Historic maps (refer to<br><b>Section 4.3)</b> indicate that <b>the</b> west-adjoining property across the<br>railroad tracks and the east-adjoining property across Essex                                       |  |
|              | Several aerial photos show a building on the<br>south-adjoining property possibly encroaching<br>across the Subject Property's southern<br>boundary. Historic maps (refer to <b>Section 4.3</b> )<br>identify this building as a chemical company. | Street were historically of residential use. The north-adjoining property appeared to be associated with a train station until the current apartment buildings are shown on the 1969 aerial photograph. The south-adjoining property is shown as improved with several buildings as discussed in <b>Section 4.3</b> . |  |

| YEAR         | DESCRIPTION OF SUBJECT PROPERTY                                                                                                                                                                                                                                                                                                                                                                                                        | DESCRIPTION OF VICINITY                                                                                                                                           |
|--------------|----------------------------------------------------------------------------------------------------------------------------------------------------------------------------------------------------------------------------------------------------------------------------------------------------------------------------------------------------------------------------------------------------------------------------------------|-------------------------------------------------------------------------------------------------------------------------------------------------------------------|
| 1970 to 2018 | The Subject Property buildings were removed.<br>Aerial photographs dated 1970 to 1995 show<br>the Subject Property as open, mostly vegetated<br>land periodically used for the storage of<br>miscellaneous items likely associated with the<br>lumber yard to the south. Aerial photographs<br>dated in the 2000s show the Subject Property as<br>an open paved area used for parking.<br>The building on the south-adjoining property | The current assisted living facility is first shown at the south-<br>adjoining property on the 2018 aerial photograph. No other<br>significant changes are shown. |
|              | previously occupied by a chemical company is<br>shown until removed as per the 2018 aerial<br>photograph.                                                                                                                                                                                                                                                                                                                              |                                                                                                                                                                   |