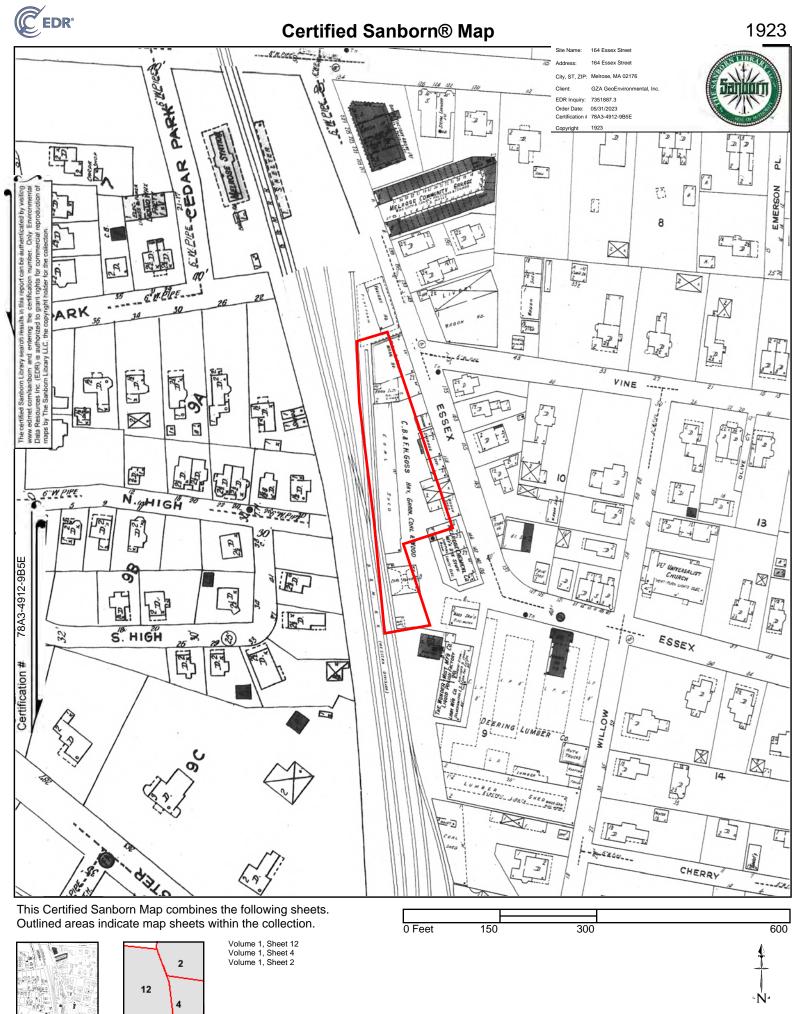

#### 4.3 FIRE INSURANCE MAPS

GZA was provided by EDR with Sanborn historical maps dated 1887, 1892, 1897, 1903, 1909, 1915, 1923, 1930, 1947 and 1961. Copies of the historical maps provided are attached in **Appendix C**. A review of the historical maps is summarized in the following table.

| YEAR         | DESCRIPTION OF SUBJECT PROPERTY                                                                                                                                                                                                                                                                                                                                                                                                                                                                                                                                                                                                                                                                                                                                                                                                                                                                                                                                                                                                                                                                                                                                                                  | DESCRIPTION OF VICINITY                                                                                                                                                                                                                                                                                                                                                                                                                                                                                                                                                                                                                                                                                                                                                                                                                  |
|--------------|--------------------------------------------------------------------------------------------------------------------------------------------------------------------------------------------------------------------------------------------------------------------------------------------------------------------------------------------------------------------------------------------------------------------------------------------------------------------------------------------------------------------------------------------------------------------------------------------------------------------------------------------------------------------------------------------------------------------------------------------------------------------------------------------------------------------------------------------------------------------------------------------------------------------------------------------------------------------------------------------------------------------------------------------------------------------------------------------------------------------------------------------------------------------------------------------------|------------------------------------------------------------------------------------------------------------------------------------------------------------------------------------------------------------------------------------------------------------------------------------------------------------------------------------------------------------------------------------------------------------------------------------------------------------------------------------------------------------------------------------------------------------------------------------------------------------------------------------------------------------------------------------------------------------------------------------------------------------------------------------------------------------------------------------------|
| 1938 to 1961 | The Subject Property is shown as improved with<br>several buildings. Subject Property use is<br>identified as a hay, grain, coal, and/or wood yard,<br>or as a masonry supply company. Subject Property<br>tenants are identified as M.F. Eastman's Coal and<br>Wood Yard; C.B & F.H. Goss Hay, Grain, Coal and<br>Wood Yard; Goss Fuels, Inc.; and Deering Mason<br>Supply Corp.<br>The 1947 and 1961 maps depict three<br>cylindrically-shaped objects collectively identified<br>as "coal silo" in the southern portion of the<br>Subject Property.<br>The 1887 map depicts a rectangular building<br>encroaching over the Subject Property southern<br>boundary; this building is identified as a<br>woodshed.<br>The remaining maps show that the shed was<br>removed for the construction of a larger<br>rectangular building. Maps dated 1892 to 1915<br>show the larger rectangular building as a multi-<br>tenant structure occupied by stores, a shirt<br>company, a plumber, and a hall; a chemical<br>company is depicted in a tenant unit which is<br>partially located within the Subject Property.<br>Maps dated 1923 to 1961 show the chemical<br>occupying the entire building. | Properties adjoining the Subject Property and in the general area<br>are shown as densely developed and mostly of residential use. The<br>west-adjoining property across railroad tracks and the east-<br>adjoining property across Essex Street were historically of<br>residential use. The north-adjoining property is depicted as<br>associated with a train station.<br>The remainder of the south-adjoining property is depicted as<br>occupied by a dwelling and a furniture manufacturer, a molding<br>manufacturer, a packaging and canning company, a liquid polish<br>manufacturing company, and then a lumber company.<br>As noted in the left column, a larger rectangular building is shown<br>encroaching over the Subject Property southern boundary. This<br>building was shown as being occupied by a chemical company |