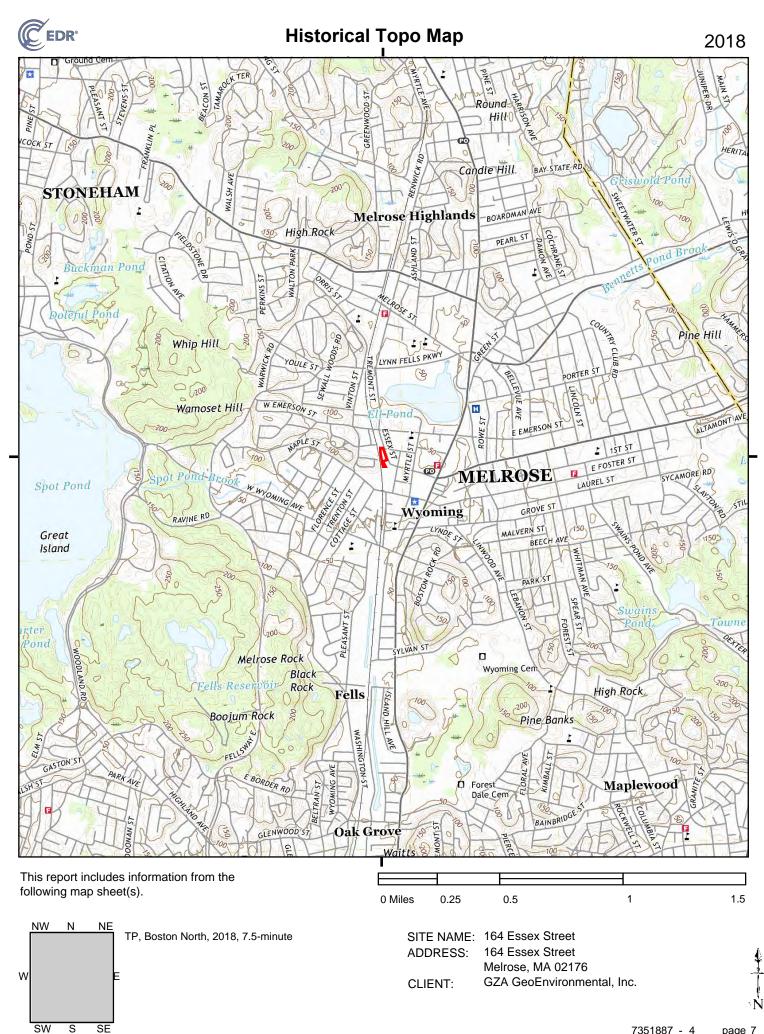

#### 2.1 SUBJECT PROPERTY LOCATION

The approximately ¾-acre Subject Property is located within a residential, retail, and commercial (offices) area of Melrose. Historic maps (refer to **Section 4.3**) indicate that the Subject Property has a historic address of 158 Essex Street. A topographic map showing the location of the Subject Property is provided as **Figure 1**.

#### 3.1 <u>REGIONAL PHYSIOGRAPHY</u>

Based on a review of the U.S. Geological Survey (USGS) Topographic Map of the Boston North, Massachusetts Quadrangle, dated 2011, the Subject Property is located at the base of the eastern slope of an unnamed hill and is at an elevation of approximately 60 feet relative to the National Geodetic Vertical Datum (NGVD). The Subject Property topography slopes downward to the southeast. Ell Pond is located approximately ¼ mile northeast of the Subject Property and Spot Pond is located approximately 1 mile to the west.

#### 3.2 GEOLOGIC, HYDROGEOLOGIC, AND HYDROLOGIC CONDITIONS

Based on a review of the USGS topographic map, GZA anticipates that local groundwater flows generally to the southeast, and that regional groundwater flows northeasterly toward Ell Pond. Localized flow directions in the area of the Subject Property may vary as a result of underground utilities, underground structures, or heterogeneous subsurface conditions; however, subsequent references to upgradient and downgradient properties are based on the anticipated groundwater flows discussed above.