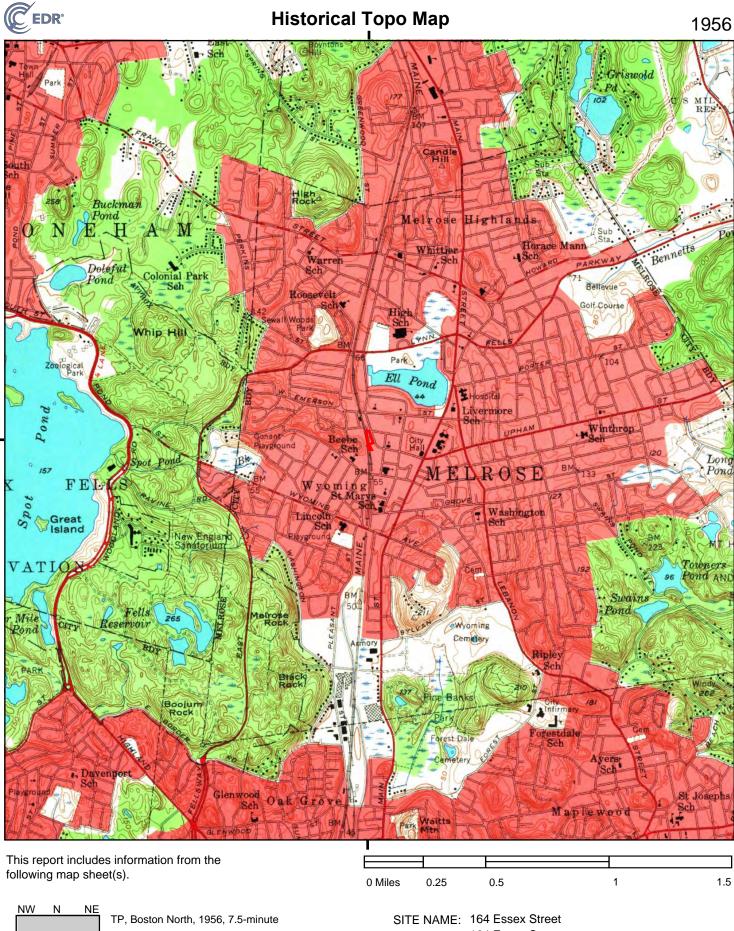

#### 2.1 SUBJECT PROPERTY LOCATION

The approximately ¾-acre Subject Property is located within a residential, retail, and commercial (offices) area of Melrose. Historic maps (refer to **Section 4.3**) indicate that the Subject Property has a historic address of 158 Essex Street. A topographic map showing the location of the Subject Property is provided as **Figure 1**.

#### 3.1 <u>REGIONAL PHYSIOGRAPHY</u>

Based on a review of the U.S. Geological Survey (USGS) Topographic Map of the Boston North, Massachusetts Quadrangle, dated 2011, the Subject Property is located at the base of the eastern slope of an unnamed hill and is at an elevation of approximately 60 feet relative to the National Geodetic Vertical Datum (NGVD). The Subject Property topography slopes downward to the southeast. Ell Pond is located approximately ¼ mile northeast of the Subject Property and Spot Pond is located approximately 1 mile to the west.

#### 4.6 <u>HISTORICAL USGS TOPOGRAPHIC MAPS</u>

GZA reviewed topographic maps provided by EDR dated 1893, 1903, 1943, 1946, 1947, 1949, 1956, 1971, 1979, 1985, 2012, 2015, and 2018. Maps dated 1893 to 1946 depict the Subject Property and adjoining property as vacant land; this contradicts information provided through the review of aerial photographs (refer to **Section 4.2**) and historical maps (refer to **Section 4.3**). Maps dated 1947 to 1985 indicate that the Subject Property is within a densely developed area where only landmark buildings are shown; no buildings are shown at the Subject Property or at adjoining properties. Maps dated 2012 to 2018 only show topographic features; no buildings are depicted.