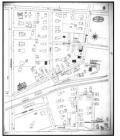

The Subject Property is a fenced and paved parking area with an electronic gate for access from Essex Street. According to signage, the Subject Property is associated with Hallmark Health. No buildings are located at the Subject Property. Other than possible underground lines associated with the light poles, no underground utilities were evident at the Subject Property. A *Subject Property Plan* is attached as **Figure 2**.

> 164 ESSEX ST MELROSE, MASSACHUSETTS

| PHASE I ENVIRONMENTAL SITE ASSESSMENT |
|---------------------------------------|
| SUBJECT PROPERTY PLAN                 |

| GZA GeoEnvironmental, Inc.<br>Engineers and Scientists<br>www.gza.com |                              | PREPARED FOR:<br>SZECON DEVELOPMENT |        |
|-----------------------------------------------------------------------|------------------------------|-------------------------------------|--------|
| PROJ MGR: MLS                                                         | REVIEWED BY: DEL             | CHECKED BY: MLS                     | FIGURE |
| DESIGNED BY: DSG                                                      | DRAWN BY: DSG                | SCALE: 1 " = 67 FEET                | •      |
| DATE:<br>05/31/2023                                                   | PROJECT NO.<br>01.0177214.00 | REVISION NO.                        | 2      |