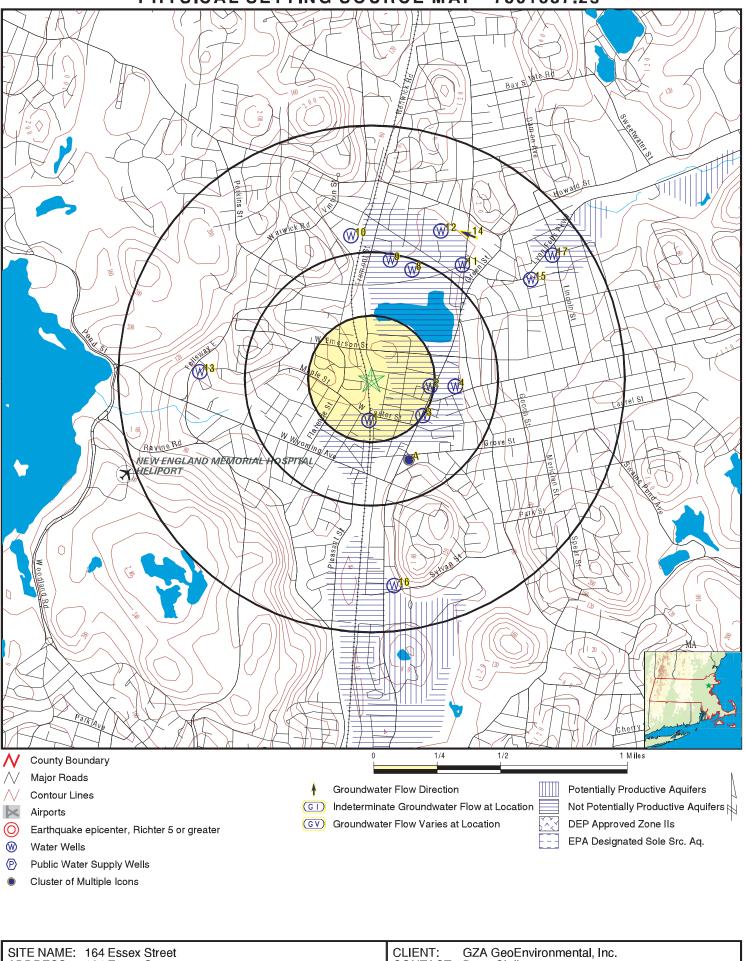

#### 3.1 <u>REGIONAL PHYSIOGRAPHY</u>

Based on a review of the U.S. Geological Survey (USGS) Topographic Map of the Boston North, Massachusetts Quadrangle, dated 2011, the Subject Property is located at the base of the eastern slope of an unnamed hill and is at an elevation of approximately 60 feet relative to the National Geodetic Vertical Datum (NGVD). The Subject Property topography slopes downward to the southeast. Ell Pond is located approximately ¼ mile northeast of the Subject Property and Spot Pond is located approximately 1 mile to the west.

#### 3.2 GEOLOGIC, HYDROGEOLOGIC, AND HYDROLOGIC CONDITIONS

Based on a review of the USGS topographic map, GZA anticipates that local groundwater flows generally to the southeast, and that regional groundwater flows northeasterly toward Ell Pond. Localized flow directions in the area of the Subject Property may vary as a result of underground utilities, underground structures, or heterogeneous subsurface conditions; however, subsequent references to upgradient and downgradient properties are based on the anticipated groundwater flows discussed above.