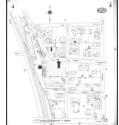

The Subject Property is a fenced and paved parking area with an electronic gate for access from Essex Street. According to signage, the Subject Property is associated with Hallmark Health. No buildings are located at the Subject Property. Other than possible underground lines associated with the light poles, no underground utilities were evident at the Subject Property. A *Subject Property Plan* is attached as **Figure 2**.

#### 6.0 SITE RECONNAISSANCE

The purpose of GZA's Subject Property reconnaissance was to observe current Subject Property conditions for evidence of recognized environmental conditions that could result in the presence of hazardous substances or petroleum products in the environment at the Subject Property. GZA Assistant Project Manager Dean Giuliano conducted a reconnaissance of the Subject Property on June 2, 2023; he was unaccompanied during the Subject Property visit. On June 5, 2023, GZA conducted a telephone interview with Ms. Catherine Cronin, a representative of the Subject Property owner, relative to Subject Property conditions. GZA documented its observations and photo-documented pertinent features and/or areas of environmental concern which we reference in this Phase I ESA Report. Selected photographs are included in **Appendix B**, and **Figure 2** - **Subject Property Plan** depicts current Subject Property features. Limitations to GZA's observations are discussed in **Section 1.4**.

> 164 ESSEX ST MELROSE, MASSACHUSETTS

| PHASE I ENVIRONMENTAL SITE ASSESSMENT |
|---------------------------------------|
| SUBJECT PROPERTY PLAN                 |

| GZA GeoEnvironmental, Inc.<br>Engineers and Scientists<br>www.gza.com |                              | PREPARED FOR:<br>SZECON DEVELOPMENT |        |
|-----------------------------------------------------------------------|------------------------------|-------------------------------------|--------|
| PROJ MGR: MLS                                                         | REVIEWED BY: DEL             | CHECKED BY: MLS                     | FIGURE |
| DESIGNED BY: DSG                                                      | DRAWN BY: DSG                | SCALE: 1 " = 67 FEET                | •      |
| DATE:<br>05/31/2023                                                   | PROJECT NO.<br>01.0177214.00 | REVISION NO.                        | 2      |