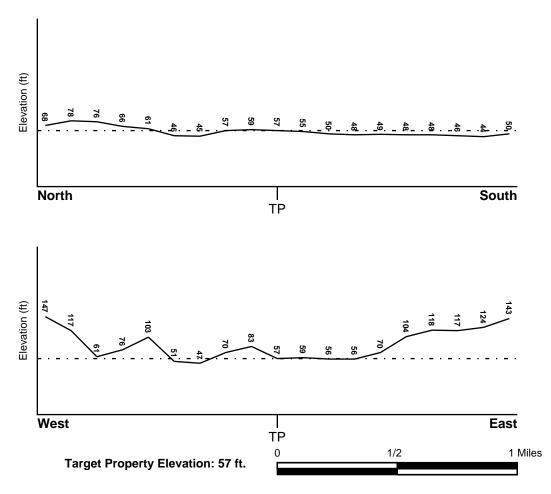

#### 3.1 <u>REGIONAL PHYSIOGRAPHY</u>

Based on a review of the U.S. Geological Survey (USGS) Topographic Map of the Boston North, Massachusetts Quadrangle, dated 2011, the Subject Property is located at the base of the eastern slope of an unnamed hill and is at an elevation of approximately 60 feet relative to the National Geodetic Vertical Datum (NGVD). The Subject Property topography slopes downward to the southeast. Ell Pond is located approximately ¼ mile northeast of the Subject Property and Spot Pond is located approximately 1 mile to the west.

#### 3.2 GEOLOGIC, HYDROGEOLOGIC, AND HYDROLOGIC CONDITIONS

Based on a review of the USGS topographic map, GZA anticipates that local groundwater flows generally to the southeast, and that regional groundwater flows northeasterly toward Ell Pond. Localized flow directions in the area of the Subject Property may vary as a result of underground utilities, underground structures, or heterogeneous subsurface conditions; however, subsequent references to upgradient and downgradient properties are based on the anticipated groundwater flows discussed above.