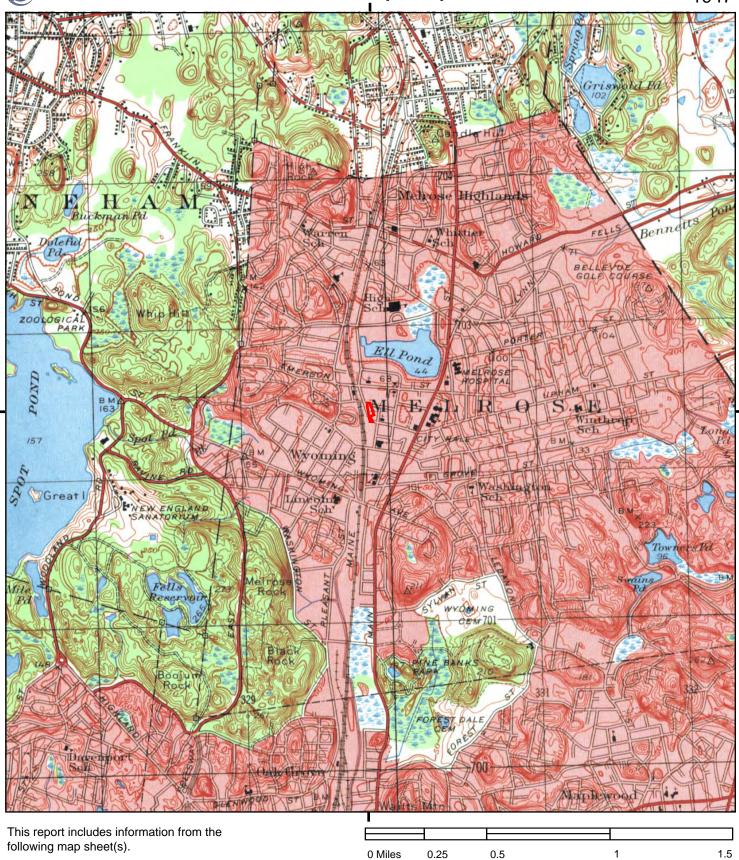

#### 2.1 SUBJECT PROPERTY LOCATION

The approximately ¾-acre Subject Property is located within a residential, retail, and commercial (offices) area of Melrose. Historic maps (refer to **Section 4.3**) indicate that the Subject Property has a historic address of 158 Essex Street. A topographic map showing the location of the Subject Property is provided as **Figure 1**.

#### 3.1 <u>REGIONAL PHYSIOGRAPHY</u>

Based on a review of the U.S. Geological Survey (USGS) Topographic Map of the Boston North, Massachusetts Quadrangle, dated 2011, the Subject Property is located at the base of the eastern slope of an unnamed hill and is at an elevation of approximately 60 feet relative to the National Geodetic Vertical Datum (NGVD). The Subject Property topography slopes downward to the southeast. Ell Pond is located approximately ¼ mile northeast of the Subject Property and Spot Pond is located approximately 1 mile to the west.