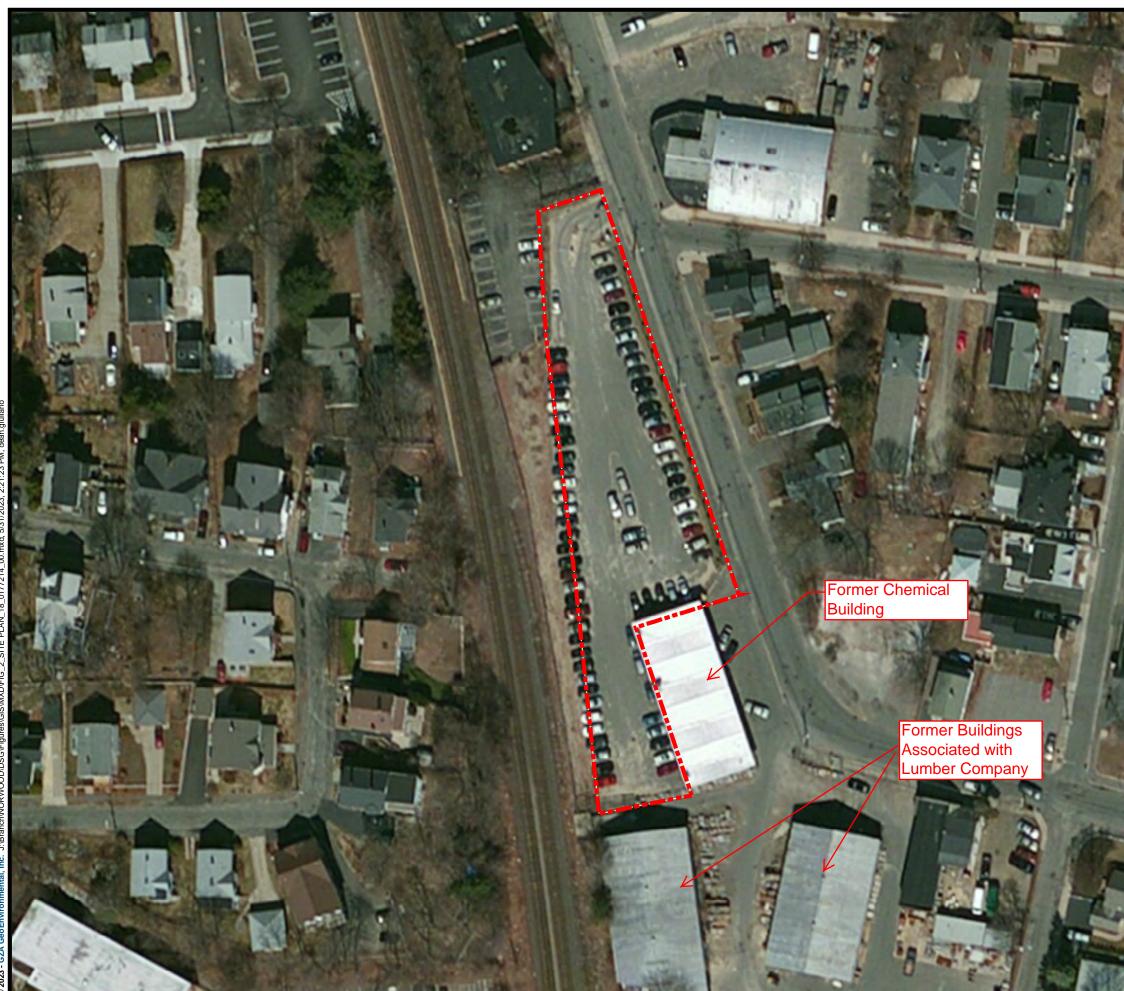

The Subject Property is a fenced and paved parking area with an electronic gate for access from Essex Street. According to signage, the Subject Property is associated with Hallmark Health. No buildings are located at the Subject Property. Other than possible underground lines associated with the light poles, no underground utilities were evident at the Subject Property. A *Subject Property Plan* is attached as **Figure 2**.

In the late 1880s, a rectangular building mostly located at the south-adjoining property was shown on historical maps as possibly encroaching over the Subject Property's southern boundary; this building was identified as a woodshed. The shed was removed at an undetermined time and a larger rectangular building was constructed on the south-adjoining property. As with the shed, a portion of the building appears to have encroached onto the Subject Property. From the 1890s to 1910s, this building was identified as multi-tenant building occupied by stores, a shirt company, a plumber, and a hall; a chemical company was identified in a tenant unit partially located within the Subject Property. The chemical company occupied the entire building from the 1920s to the 1960s and appeared to stop operations in the mid-1960s. The use of this building after that time appears to be associated with either the masonry supply company at the Subject Site or the south-adjoining lumber company. The building was removed in the late 2010s.

#### 5.1 EMG 2013 PHASE I ENVIRONMETAL SITE ASSESSMENT

EMG's 2013 Phase I study area included the Subject Property and the south-adjoining property collectively occupied by Deering Lumber and Mason Supply. Buildings within the Subject Property were identified as a main building and a storage building. EMG's Phase I scope of services included a reconnaissance, a review of site history and a review of state and federal databases; analyses of soil and groundwater were not included in EMG's Phase I Environmental Site Assessment scope of services. The following Recognized Environmental Condition (REC) was identified: "the northern portion of the [larger property] was utilized [historically] as a chemical company." GZA notes that based on our review of aerial photographs (refer to **Section 4.2**) and historical maps (refer to **Section 4.3**), it appears that the majority of the chemical company was within the south-adjoining property; however, a portion of the building appears to have encroached onto the Subject Property.