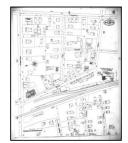

#### 2.1 SUBJECT PROPERTY LOCATION

The approximately ¾-acre Subject Property is located within a residential, retail, and commercial (offices) area of Melrose. Historic maps (refer to **Section 4.3**) indicate that the Subject Property has a historic address of 158 Essex Street. A topographic map showing the location of the Subject Property is provided as **Figure 1**.

#### 3.1 <u>REGIONAL PHYSIOGRAPHY</u>

Based on a review of the U.S. Geological Survey (USGS) Topographic Map of the Boston North, Massachusetts Quadrangle, dated 2011, the Subject Property is located at the base of the eastern slope of an unnamed hill and is at an elevation of approximately 60 feet relative to the National Geodetic Vertical Datum (NGVD). The Subject Property topography slopes downward to the southeast. Ell Pond is located approximately ¼ mile northeast of the Subject Property and Spot Pond is located approximately 1 mile to the west.