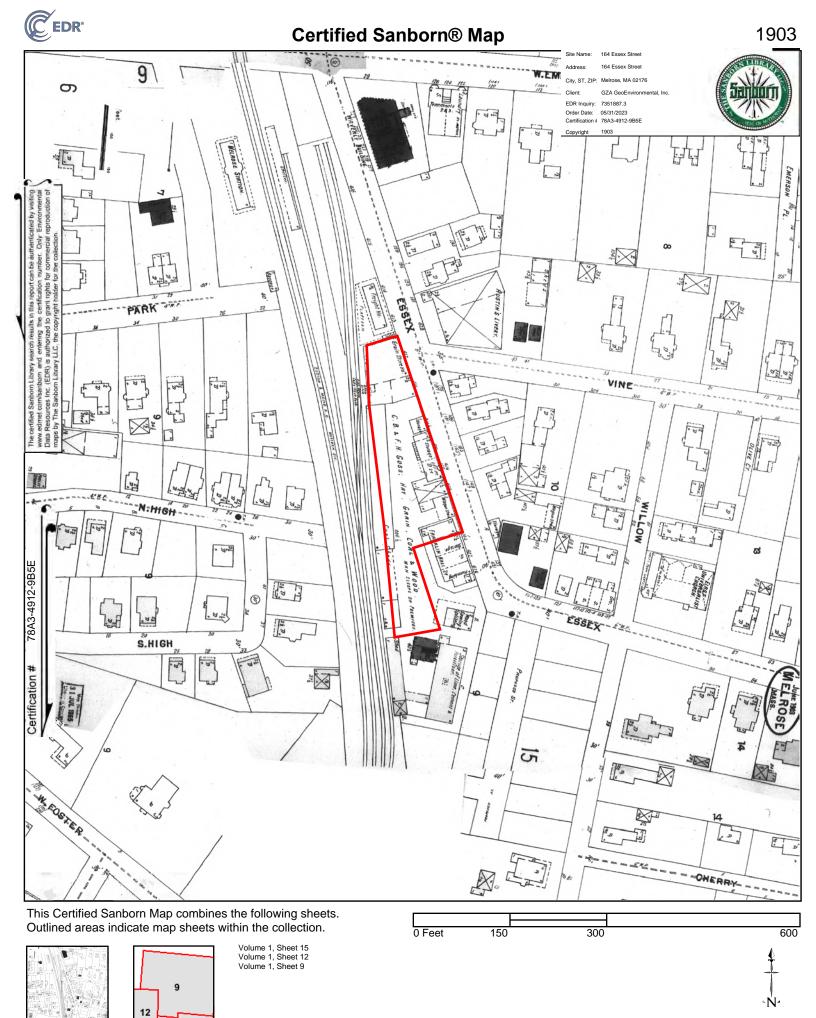

#### 4.3 FIRE INSURANCE MAPS

GZA was provided by EDR with Sanborn historical maps dated 1887, 1892, 1897, 1903, 1909, 1915, 1923, 1930, 1947 and 1961. Copies of the historical maps provided are attached in **Appendix C**. A review of the historical maps is summarized in the following table.

| YEAR         | DESCRIPTION OF SUBJECT PROPERTY                                                                                                                                                                                                                                                                                                                                                                                                                                                                                                                                                                                                                                                                                                                                                                                                                                                                                                                                                                                                                                                                                                                                                                  | DESCRIPTION OF VICINITY                                                                                                                                                                                                                                                                                                                                                                                                                                                                                                                                                                                                                                                                                                                                                                                                                  |
|--------------|--------------------------------------------------------------------------------------------------------------------------------------------------------------------------------------------------------------------------------------------------------------------------------------------------------------------------------------------------------------------------------------------------------------------------------------------------------------------------------------------------------------------------------------------------------------------------------------------------------------------------------------------------------------------------------------------------------------------------------------------------------------------------------------------------------------------------------------------------------------------------------------------------------------------------------------------------------------------------------------------------------------------------------------------------------------------------------------------------------------------------------------------------------------------------------------------------|------------------------------------------------------------------------------------------------------------------------------------------------------------------------------------------------------------------------------------------------------------------------------------------------------------------------------------------------------------------------------------------------------------------------------------------------------------------------------------------------------------------------------------------------------------------------------------------------------------------------------------------------------------------------------------------------------------------------------------------------------------------------------------------------------------------------------------------|
| 1938 to 1961 | The Subject Property is shown as improved with<br>several buildings. Subject Property use is<br>identified as a hay, grain, coal, and/or wood yard,<br>or as a masonry supply company. Subject Property<br>tenants are identified as M.F. Eastman's Coal and<br>Wood Yard; C.B & F.H. Goss Hay, Grain, Coal and<br>Wood Yard; Goss Fuels, Inc.; and Deering Mason<br>Supply Corp.<br>The 1947 and 1961 maps depict three<br>cylindrically-shaped objects collectively identified<br>as "coal silo" in the southern portion of the<br>Subject Property.<br>The 1887 map depicts a rectangular building<br>encroaching over the Subject Property southern<br>boundary; this building is identified as a<br>woodshed.<br>The remaining maps show that the shed was<br>removed for the construction of a larger<br>rectangular building. Maps dated 1892 to 1915<br>show the larger rectangular building as a multi-<br>tenant structure occupied by stores, a shirt<br>company, a plumber, and a hall; a chemical<br>company is depicted in a tenant unit which is<br>partially located within the Subject Property.<br>Maps dated 1923 to 1961 show the chemical<br>occupying the entire building. | Properties adjoining the Subject Property and in the general area<br>are shown as densely developed and mostly of residential use. The<br>west-adjoining property across railroad tracks and the east-<br>adjoining property across Essex Street were historically of<br>residential use. The north-adjoining property is depicted as<br>associated with a train station.<br>The remainder of the south-adjoining property is depicted as<br>occupied by a dwelling and a furniture manufacturer, a molding<br>manufacturer, a packaging and canning company, a liquid polish<br>manufacturing company, and then a lumber company.<br>As noted in the left column, a larger rectangular building is shown<br>encroaching over the Subject Property southern boundary. This<br>building was shown as being occupied by a chemical company |