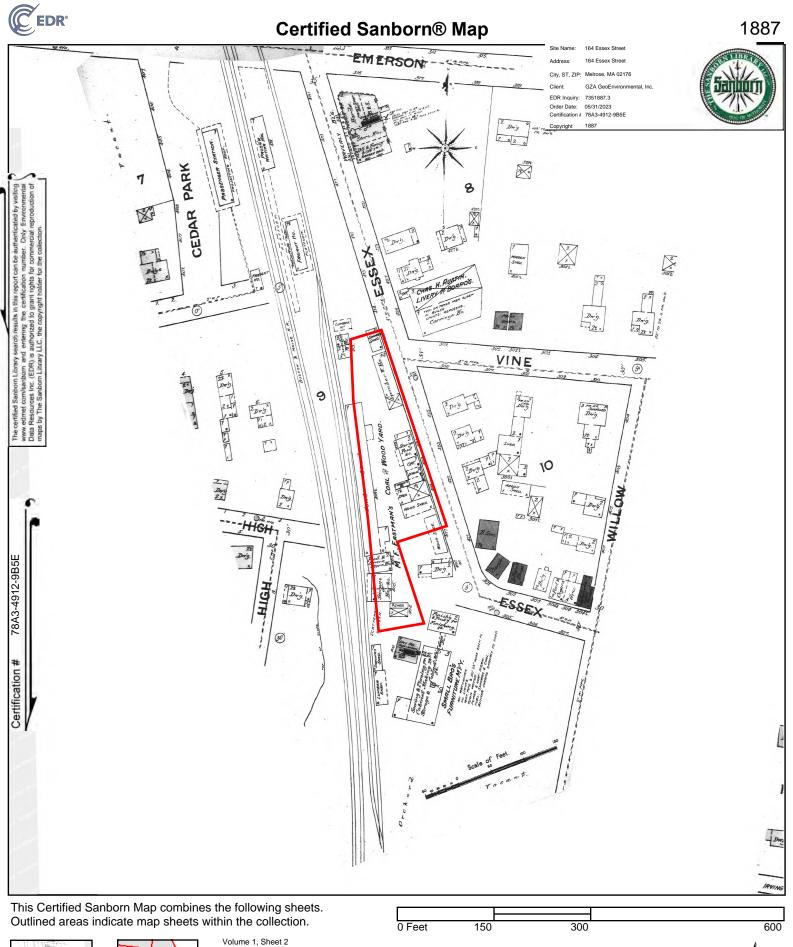

#### 4.3 FIRE INSURANCE MAPS

GZA was provided by EDR with Sanborn historical maps dated 1887, 1892, 1897, 1903, 1909, 1915, 1923, 1930, 1947 and 1961. Copies of the historical maps provided are attached in **Appendix C**. A review of the historical maps is summarized in the following table.

| YEAR         | DESCRIPTION OF SUBJECT PROPERTY                                                                                                                                                                                                                                                                                                                                                                                                                                                                                                                                                                                                                                                                                                                                                                                                                                                                                                                                                                                                                                                                                                                                                                  | DESCRIPTION OF VICINITY                                                                                                                                                                                                                                                                                                                                                                                                                                                                                                                                                                                                                                                                                                                                                                                                                  |
|--------------|--------------------------------------------------------------------------------------------------------------------------------------------------------------------------------------------------------------------------------------------------------------------------------------------------------------------------------------------------------------------------------------------------------------------------------------------------------------------------------------------------------------------------------------------------------------------------------------------------------------------------------------------------------------------------------------------------------------------------------------------------------------------------------------------------------------------------------------------------------------------------------------------------------------------------------------------------------------------------------------------------------------------------------------------------------------------------------------------------------------------------------------------------------------------------------------------------|------------------------------------------------------------------------------------------------------------------------------------------------------------------------------------------------------------------------------------------------------------------------------------------------------------------------------------------------------------------------------------------------------------------------------------------------------------------------------------------------------------------------------------------------------------------------------------------------------------------------------------------------------------------------------------------------------------------------------------------------------------------------------------------------------------------------------------------|
| 1938 to 1961 | The Subject Property is shown as improved with<br>several buildings. Subject Property use is<br>identified as a hay, grain, coal, and/or wood yard,<br>or as a masonry supply company. Subject Property<br>tenants are identified as M.F. Eastman's Coal and<br>Wood Yard; C.B & F.H. Goss Hay, Grain, Coal and<br>Wood Yard; Goss Fuels, Inc.; and Deering Mason<br>Supply Corp.<br>The 1947 and 1961 maps depict three<br>cylindrically-shaped objects collectively identified<br>as "coal silo" in the southern portion of the<br>Subject Property.<br>The 1887 map depicts a rectangular building<br>encroaching over the Subject Property southern<br>boundary; this building is identified as a<br>woodshed.<br>The remaining maps show that the shed was<br>removed for the construction of a larger<br>rectangular building. Maps dated 1892 to 1915<br>show the larger rectangular building as a multi-<br>tenant structure occupied by stores, a shirt<br>company, a plumber, and a hall; a chemical<br>company is depicted in a tenant unit which is<br>partially located within the Subject Property.<br>Maps dated 1923 to 1961 show the chemical<br>occupying the entire building. | Properties adjoining the Subject Property and in the general area<br>are shown as densely developed and mostly of residential use. The<br>west-adjoining property across railroad tracks and the east-<br>adjoining property across Essex Street were historically of<br>residential use. The north-adjoining property is depicted as<br>associated with a train station.<br>The remainder of the south-adjoining property is depicted as<br>occupied by a dwelling and a furniture manufacturer, a molding<br>manufacturer, a packaging and canning company, a liquid polish<br>manufacturing company, and then a lumber company.<br>As noted in the left column, a larger rectangular building is shown<br>encroaching over the Subject Property southern boundary. This<br>building was shown as being occupied by a chemical company |