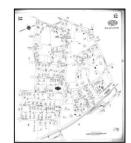

#### 2.1 SUBJECT PROPERTY LOCATION

The approximately ¾-acre Subject Property is located within a residential, retail, and commercial (offices) area of Melrose. Historic maps (refer to **Section 4.3**) indicate that the Subject Property has a historic address of 158 Essex Street. A topographic map showing the location of the Subject Property is provided as **Figure 1**.

#### 3.1 <u>REGIONAL PHYSIOGRAPHY</u>

Based on a review of the U.S. Geological Survey (USGS) Topographic Map of the Boston North, Massachusetts Quadrangle, dated 2011, the Subject Property is located at the base of the eastern slope of an unnamed hill and is at an elevation of approximately 60 feet relative to the National Geodetic Vertical Datum (NGVD). The Subject Property topography slopes downward to the southeast. Ell Pond is located approximately ¼ mile northeast of the Subject Property and Spot Pond is located approximately 1 mile to the west.