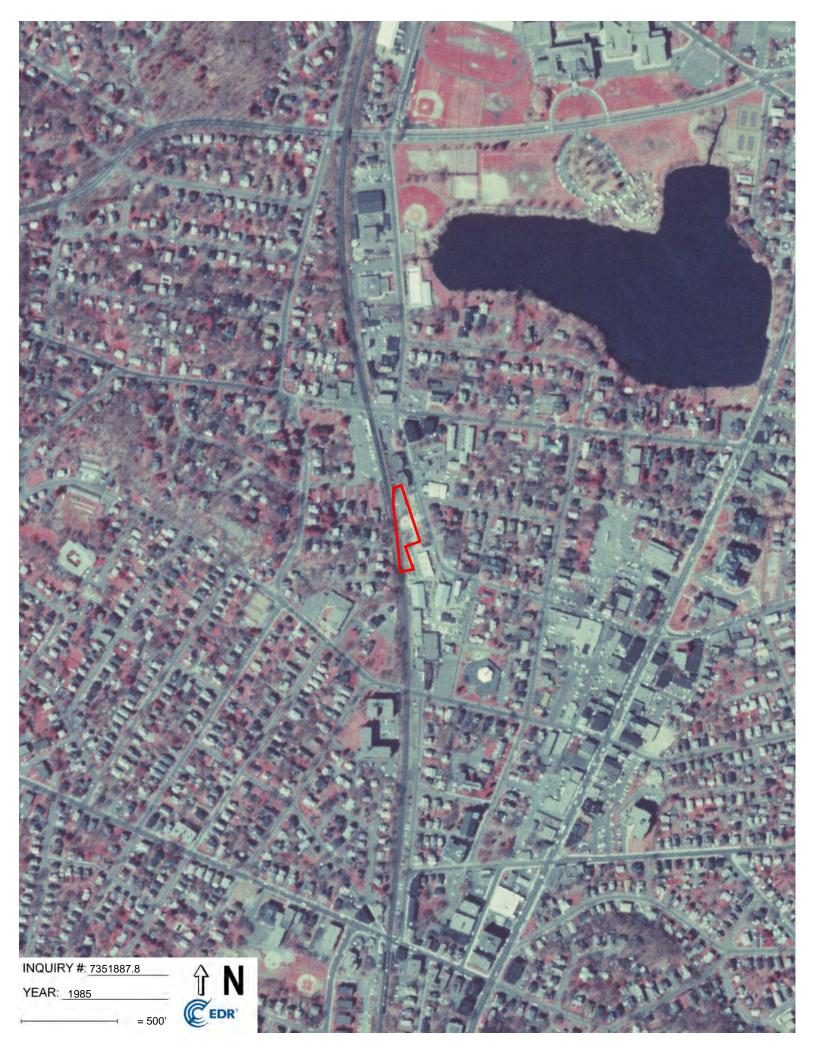

#### 4.2 <u>AERIAL PHOTOGRAPH REVIEW</u>

GZA reviewed aerial photographs provided by Environmental Data Resources (EDR) dated 1938, 1952, 1955, 1960, 1969, 1970, 1978, 1980, 1985, 1995, 2010, 2014, and 2018. Given the scale of these photographs relative to the size of the Subject Property, features of direct environmental concern (i.e., drum storage, tanks, etc.) could not be distinguished; however, a review of these photographs provided information on land development on the Subject Property and in the area. A copy of the aerial photographs provided is attached in **Appendix C**. A review of the aerial photographs is summarized in the following table.

| YEAR         | DESCRIPTION OF SUBJECT PROPERTY                                                                                                                                                                                                                    | DESCRIPTION OF VICINITY                                                                                                                                                                                                                                                                                               |  |
|--------------|----------------------------------------------------------------------------------------------------------------------------------------------------------------------------------------------------------------------------------------------------|-----------------------------------------------------------------------------------------------------------------------------------------------------------------------------------------------------------------------------------------------------------------------------------------------------------------------|--|
| 1938 to 1969 | The Subject Property is shown as improved with several buildings. Refer to <b>Section 4.3</b> for building use.                                                                                                                                    | Properties adjoining the Subject Property and in the general area<br>are shown as densely developed. Historic maps (refer to<br><b>Section 4.3)</b> indicate that <b>the</b> west-adjoining property across the<br>railroad tracks and the east-adjoining property across Essex                                       |  |
|              | Several aerial photos show a building on the<br>south-adjoining property possibly encroaching<br>across the Subject Property's southern<br>boundary. Historic maps (refer to <b>Section 4.3</b> )<br>identify this building as a chemical company. | Street were historically of residential use. The north-adjoining property appeared to be associated with a train station until the current apartment buildings are shown on the 1969 aerial photograph. The south-adjoining property is shown as improved with several buildings as discussed in <b>Section 4.3</b> . |  |

| YEAR         | DESCRIPTION OF SUBJECT PROPERTY                                                                                                                                                                                                                                                                                                                                                                                                        | DESCRIPTION OF VICINITY                                                                                                                                           |
|--------------|----------------------------------------------------------------------------------------------------------------------------------------------------------------------------------------------------------------------------------------------------------------------------------------------------------------------------------------------------------------------------------------------------------------------------------------|-------------------------------------------------------------------------------------------------------------------------------------------------------------------|
| 1970 to 2018 | The Subject Property buildings were removed.<br>Aerial photographs dated 1970 to 1995 show<br>the Subject Property as open, mostly vegetated<br>land periodically used for the storage of<br>miscellaneous items likely associated with the<br>lumber yard to the south. Aerial photographs<br>dated in the 2000s show the Subject Property as<br>an open paved area used for parking.<br>The building on the south-adjoining property | The current assisted living facility is first shown at the south-<br>adjoining property on the 2018 aerial photograph. No other<br>significant changes are shown. |
|              | previously occupied by a chemical company is<br>shown until removed as per the 2018 aerial<br>photograph.                                                                                                                                                                                                                                                                                                                              |                                                                                                                                                                   |