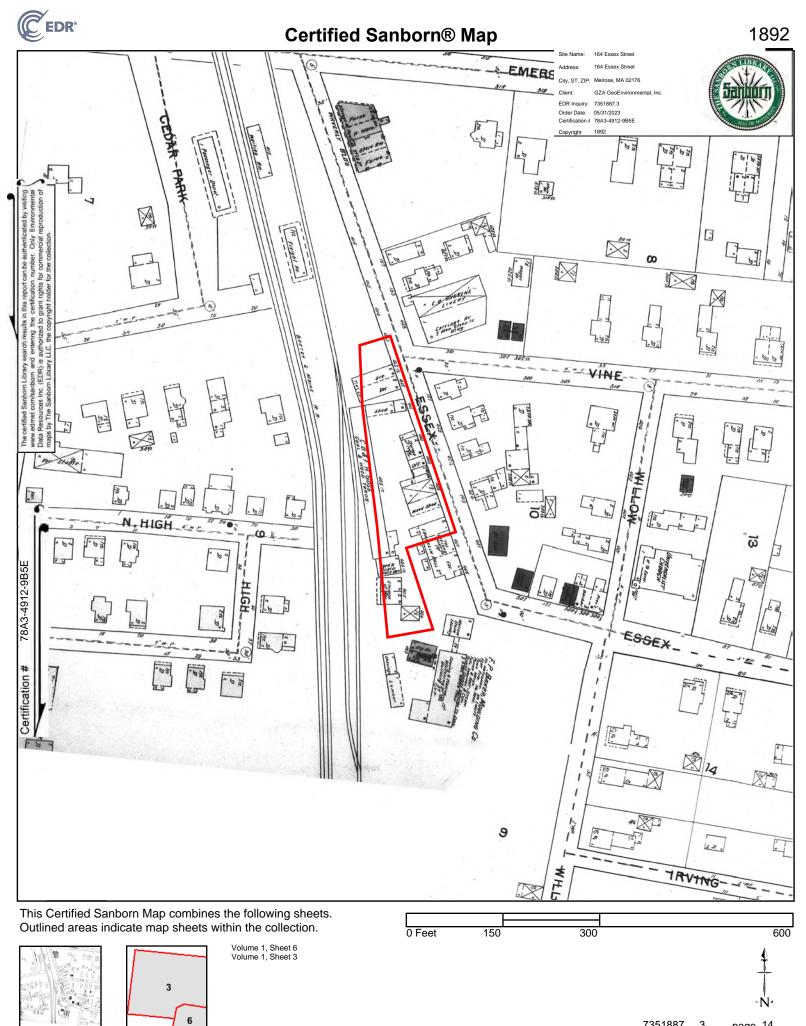

#### 4.3 FIRE INSURANCE MAPS

GZA was provided by EDR with Sanborn historical maps dated 1887, 1892, 1897, 1903, 1909, 1915, 1923, 1930, 1947 and 1961. Copies of the historical maps provided are attached in **Appendix C**. A review of the historical maps is summarized in the following table.

| YEAR         | DESCRIPTION OF SUBJECT PROPERTY                                                                                                                                                                                                                                                                                                                                                                                                                                                                                                                                                                                                                                                                                                                                                                                                                                                                                                                                                                                                                                                                                                                                                                  | DESCRIPTION OF VICINITY                                                                                                                                                                                                                                                                                                                                                                                                                                                                                                                                                                                                                                                                                                                                                                                                                  |
|--------------|--------------------------------------------------------------------------------------------------------------------------------------------------------------------------------------------------------------------------------------------------------------------------------------------------------------------------------------------------------------------------------------------------------------------------------------------------------------------------------------------------------------------------------------------------------------------------------------------------------------------------------------------------------------------------------------------------------------------------------------------------------------------------------------------------------------------------------------------------------------------------------------------------------------------------------------------------------------------------------------------------------------------------------------------------------------------------------------------------------------------------------------------------------------------------------------------------|------------------------------------------------------------------------------------------------------------------------------------------------------------------------------------------------------------------------------------------------------------------------------------------------------------------------------------------------------------------------------------------------------------------------------------------------------------------------------------------------------------------------------------------------------------------------------------------------------------------------------------------------------------------------------------------------------------------------------------------------------------------------------------------------------------------------------------------|
| 1938 to 1961 | The Subject Property is shown as improved with<br>several buildings. Subject Property use is<br>identified as a hay, grain, coal, and/or wood yard,<br>or as a masonry supply company. Subject Property<br>tenants are identified as M.F. Eastman's Coal and<br>Wood Yard; C.B & F.H. Goss Hay, Grain, Coal and<br>Wood Yard; Goss Fuels, Inc.; and Deering Mason<br>Supply Corp.<br>The 1947 and 1961 maps depict three<br>cylindrically-shaped objects collectively identified<br>as "coal silo" in the southern portion of the<br>Subject Property.<br>The 1887 map depicts a rectangular building<br>encroaching over the Subject Property southern<br>boundary; this building is identified as a<br>woodshed.<br>The remaining maps show that the shed was<br>removed for the construction of a larger<br>rectangular building. Maps dated 1892 to 1915<br>show the larger rectangular building as a multi-<br>tenant structure occupied by stores, a shirt<br>company, a plumber, and a hall; a chemical<br>company is depicted in a tenant unit which is<br>partially located within the Subject Property.<br>Maps dated 1923 to 1961 show the chemical<br>occupying the entire building. | Properties adjoining the Subject Property and in the general area<br>are shown as densely developed and mostly of residential use. The<br>west-adjoining property across railroad tracks and the east-<br>adjoining property across Essex Street were historically of<br>residential use. The north-adjoining property is depicted as<br>associated with a train station.<br>The remainder of the south-adjoining property is depicted as<br>occupied by a dwelling and a furniture manufacturer, a molding<br>manufacturer, a packaging and canning company, a liquid polish<br>manufacturing company, and then a lumber company.<br>As noted in the left column, a larger rectangular building is shown<br>encroaching over the Subject Property southern boundary. This<br>building was shown as being occupied by a chemical company |