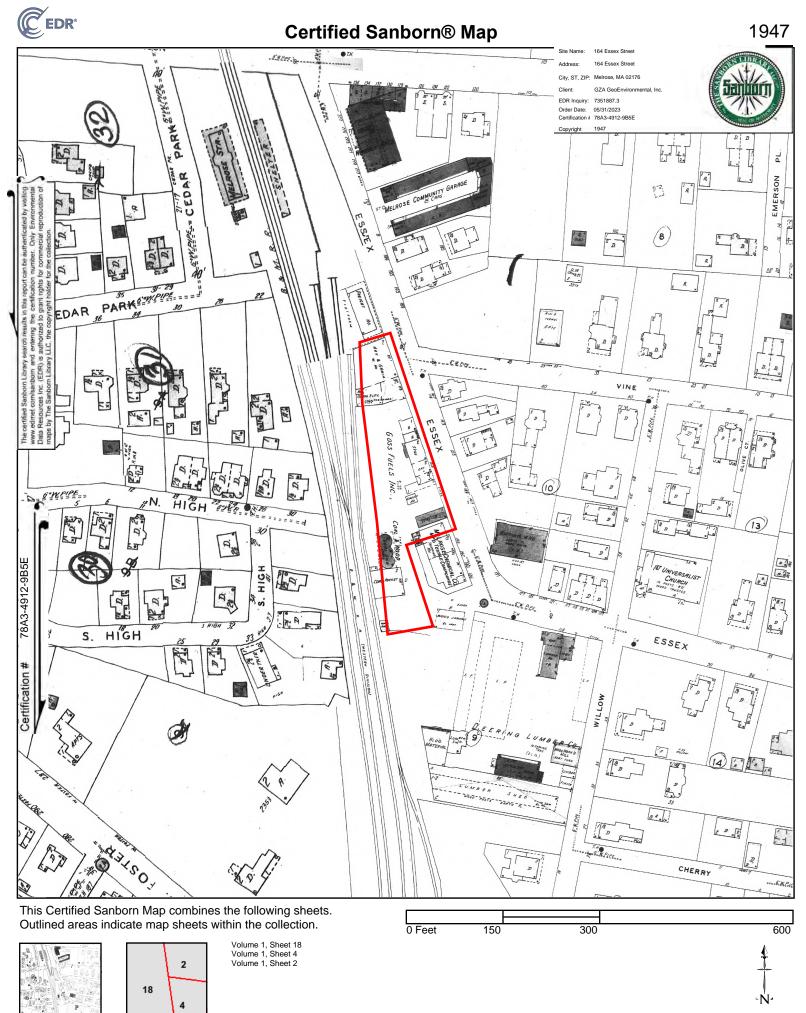

#### 4.3 FIRE INSURANCE MAPS

GZA was provided by EDR with Sanborn historical maps dated 1887, 1892, 1897, 1903, 1909, 1915, 1923, 1930, 1947 and 1961. Copies of the historical maps provided are attached in **Appendix C**. A review of the historical maps is summarized in the following table.

| YEAR         | DESCRIPTION OF SUBJECT PROPERTY                                                                                                                                                                                                                                                                                                                                                                                                                                                                                                                                                                                                                                                                                                                                                                                                                                                                                                                                                                                                                                                                                                                                                                  | DESCRIPTION OF VICINITY                                                                                                                                                                                                                                                                                                                                                                                                                                                                                                                                                                                                                                                                                                                                                                                                                  |
|--------------|--------------------------------------------------------------------------------------------------------------------------------------------------------------------------------------------------------------------------------------------------------------------------------------------------------------------------------------------------------------------------------------------------------------------------------------------------------------------------------------------------------------------------------------------------------------------------------------------------------------------------------------------------------------------------------------------------------------------------------------------------------------------------------------------------------------------------------------------------------------------------------------------------------------------------------------------------------------------------------------------------------------------------------------------------------------------------------------------------------------------------------------------------------------------------------------------------|------------------------------------------------------------------------------------------------------------------------------------------------------------------------------------------------------------------------------------------------------------------------------------------------------------------------------------------------------------------------------------------------------------------------------------------------------------------------------------------------------------------------------------------------------------------------------------------------------------------------------------------------------------------------------------------------------------------------------------------------------------------------------------------------------------------------------------------|
| 1938 to 1961 | The Subject Property is shown as improved with<br>several buildings. Subject Property use is<br>identified as a hay, grain, coal, and/or wood yard,<br>or as a masonry supply company. Subject Property<br>tenants are identified as M.F. Eastman's Coal and<br>Wood Yard; C.B & F.H. Goss Hay, Grain, Coal and<br>Wood Yard; Goss Fuels, Inc.; and Deering Mason<br>Supply Corp.<br>The 1947 and 1961 maps depict three<br>cylindrically-shaped objects collectively identified<br>as "coal silo" in the southern portion of the<br>Subject Property.<br>The 1887 map depicts a rectangular building<br>encroaching over the Subject Property southern<br>boundary; this building is identified as a<br>woodshed.<br>The remaining maps show that the shed was<br>removed for the construction of a larger<br>rectangular building. Maps dated 1892 to 1915<br>show the larger rectangular building as a multi-<br>tenant structure occupied by stores, a shirt<br>company, a plumber, and a hall; a chemical<br>company is depicted in a tenant unit which is<br>partially located within the Subject Property.<br>Maps dated 1923 to 1961 show the chemical<br>occupying the entire building. | Properties adjoining the Subject Property and in the general area<br>are shown as densely developed and mostly of residential use. The<br>west-adjoining property across railroad tracks and the east-<br>adjoining property across Essex Street were historically of<br>residential use. The north-adjoining property is depicted as<br>associated with a train station.<br>The remainder of the south-adjoining property is depicted as<br>occupied by a dwelling and a furniture manufacturer, a molding<br>manufacturer, a packaging and canning company, a liquid polish<br>manufacturing company, and then a lumber company.<br>As noted in the left column, a larger rectangular building is shown<br>encroaching over the Subject Property southern boundary. This<br>building was shown as being occupied by a chemical company |