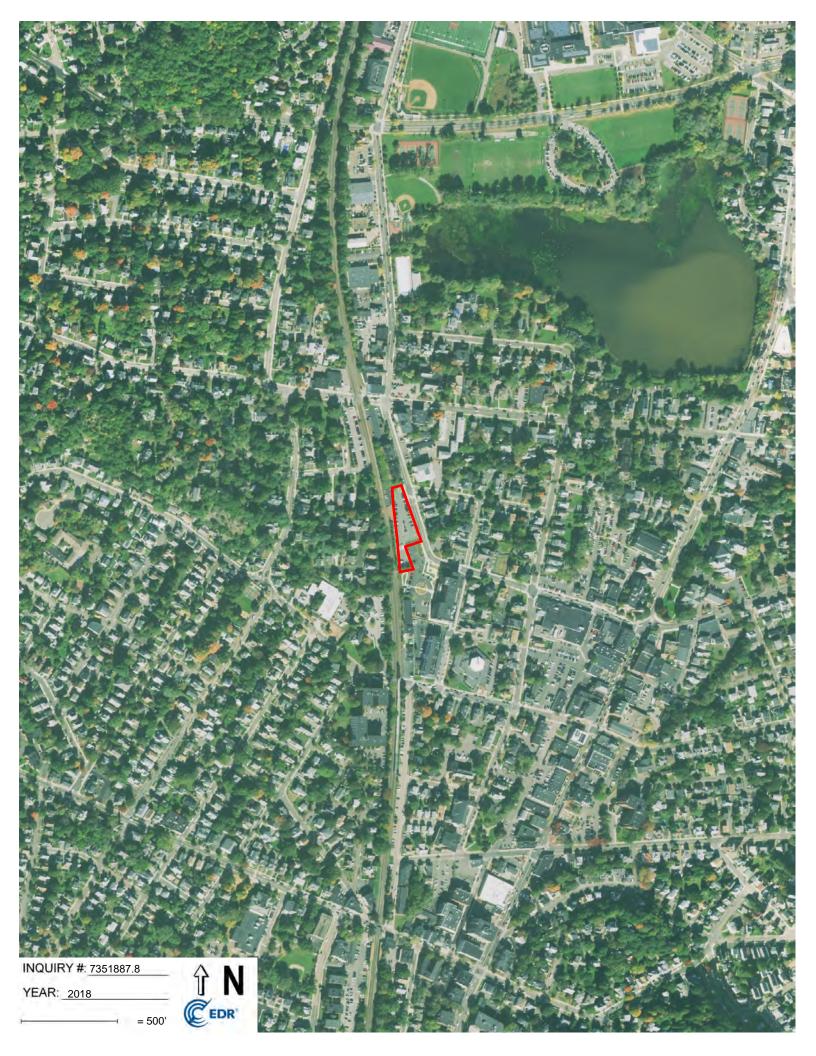

#### 4.2 <u>AERIAL PHOTOGRAPH REVIEW</u>

GZA reviewed aerial photographs provided by Environmental Data Resources (EDR) dated 1938, 1952, 1955, 1960, 1969, 1970, 1978, 1980, 1985, 1995, 2010, 2014, and 2018. Given the scale of these photographs relative to the size of the Subject Property, features of direct environmental concern (i.e., drum storage, tanks, etc.) could not be distinguished; however, a review of these photographs provided information on land development on the Subject Property and in the area. A copy of the aerial photographs provided is attached in **Appendix C**. A review of the aerial photographs is summarized in the following table.

| YEAR         | DESCRIPTION OF SUBJECT PROPERTY                                                                                                                                                                                                                    | DESCRIPTION OF VICINITY                                                                                                                                                                                                                                                                                               |  |
|--------------|----------------------------------------------------------------------------------------------------------------------------------------------------------------------------------------------------------------------------------------------------|-----------------------------------------------------------------------------------------------------------------------------------------------------------------------------------------------------------------------------------------------------------------------------------------------------------------------|--|
| 1938 to 1969 | The Subject Property is shown as improved with several buildings. Refer to <b>Section 4.3</b> for building use.                                                                                                                                    | Properties adjoining the Subject Property and in the general area<br>are shown as densely developed. Historic maps (refer to<br><b>Section 4.3)</b> indicate that <b>the</b> west-adjoining property across the<br>railroad tracks and the east-adjoining property across Essex                                       |  |
|              | Several aerial photos show a building on the<br>south-adjoining property possibly encroaching<br>across the Subject Property's southern<br>boundary. Historic maps (refer to <b>Section 4.3</b> )<br>identify this building as a chemical company. | Street were historically of residential use. The north-adjoining property appeared to be associated with a train station until the current apartment buildings are shown on the 1969 aerial photograph. The south-adjoining property is shown as improved with several buildings as discussed in <b>Section 4.3</b> . |  |

| YEAR         | DESCRIPTION OF SUBJECT PROPERTY                                                                                                                                                                                                                                                                                                                                                                                                        | DESCRIPTION OF VICINITY                                                                                                                                           |
|--------------|----------------------------------------------------------------------------------------------------------------------------------------------------------------------------------------------------------------------------------------------------------------------------------------------------------------------------------------------------------------------------------------------------------------------------------------|-------------------------------------------------------------------------------------------------------------------------------------------------------------------|
| 1970 to 2018 | The Subject Property buildings were removed.<br>Aerial photographs dated 1970 to 1995 show<br>the Subject Property as open, mostly vegetated<br>land periodically used for the storage of<br>miscellaneous items likely associated with the<br>lumber yard to the south. Aerial photographs<br>dated in the 2000s show the Subject Property as<br>an open paved area used for parking.<br>The building on the south-adjoining property | The current assisted living facility is first shown at the south-<br>adjoining property on the 2018 aerial photograph. No other<br>significant changes are shown. |
|              | previously occupied by a chemical company is<br>shown until removed as per the 2018 aerial<br>photograph.                                                                                                                                                                                                                                                                                                                              |                                                                                                                                                                   |