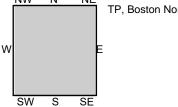

#### 2.1 SUBJECT PROPERTY LOCATION

The approximately ¾-acre Subject Property is located within a residential, retail, and commercial (offices) area of Melrose. Historic maps (refer to **Section 4.3**) indicate that the Subject Property has a historic address of 158 Essex Street. A topographic map showing the location of the Subject Property is provided as **Figure 1**.

#### 3.1 <u>REGIONAL PHYSIOGRAPHY</u>

Based on a review of the U.S. Geological Survey (USGS) Topographic Map of the Boston North, Massachusetts Quadrangle, dated 2011, the Subject Property is located at the base of the eastern slope of an unnamed hill and is at an elevation of approximately 60 feet relative to the National Geodetic Vertical Datum (NGVD). The Subject Property topography slopes downward to the southeast. Ell Pond is located approximately ¼ mile northeast of the Subject Property and Spot Pond is located approximately 1 mile to the west.

#### 4.6 <u>HISTORICAL USGS TOPOGRAPHIC MAPS</u>

GZA reviewed topographic maps provided by EDR dated 1893, 1903, 1943, 1946, 1947, 1949, 1956, 1971, 1979, 1985, 2012, 2015, and 2018. Maps dated 1893 to 1946 depict the Subject Property and adjoining property as vacant land; this contradicts information provided through the review of aerial photographs (refer to **Section 4.2**) and historical maps (refer to **Section 4.3**). Maps dated 1947 to 1985 indicate that the Subject Property is within a densely developed area where only landmark buildings are shown; no buildings are shown at the Subject Property or at adjoining properties. Maps dated 2012 to 2018 only show topographic features; no buildings are depicted.