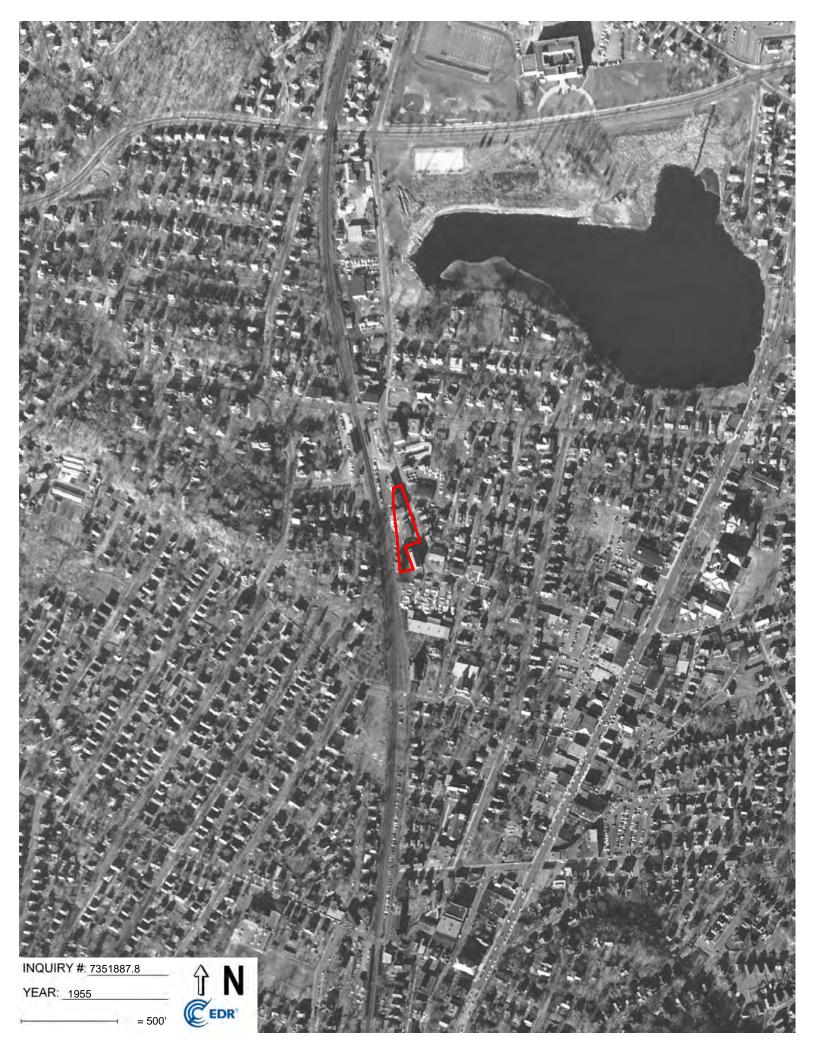

#### 4.2 <u>AERIAL PHOTOGRAPH REVIEW</u>

GZA reviewed aerial photographs provided by Environmental Data Resources (EDR) dated 1938, 1952, 1955, 1960, 1969, 1970, 1978, 1980, 1985, 1995, 2010, 2014, and 2018. Given the scale of these photographs relative to the size of the Subject Property, features of direct environmental concern (i.e., drum storage, tanks, etc.) could not be distinguished; however, a review of these photographs provided information on land development on the Subject Property and in the area. A copy of the aerial photographs provided is attached in **Appendix C**. A review of the aerial photographs is summarized in the following table.

| YEAR         | DESCRIPTION OF SUBJECT PROPERTY                                                                                                                                                                                                                    | DESCRIPTION OF VICINITY                                                                                                                                                                                                                                                                                               |  |
|--------------|----------------------------------------------------------------------------------------------------------------------------------------------------------------------------------------------------------------------------------------------------|-----------------------------------------------------------------------------------------------------------------------------------------------------------------------------------------------------------------------------------------------------------------------------------------------------------------------|--|
| 1938 to 1969 | The Subject Property is shown as improved with several buildings. Refer to <b>Section 4.3</b> for building use.                                                                                                                                    | Properties adjoining the Subject Property and in the general area<br>are shown as densely developed. Historic maps (refer to<br><b>Section 4.3)</b> indicate that <b>the</b> west-adjoining property across the<br>railroad tracks and the east-adjoining property across Essex                                       |  |
|              | Several aerial photos show a building on the<br>south-adjoining property possibly encroaching<br>across the Subject Property's southern<br>boundary. Historic maps (refer to <b>Section 4.3</b> )<br>identify this building as a chemical company. | Street were historically of residential use. The north-adjoining property appeared to be associated with a train station until the current apartment buildings are shown on the 1969 aerial photograph. The south-adjoining property is shown as improved with several buildings as discussed in <b>Section 4.3</b> . |  |