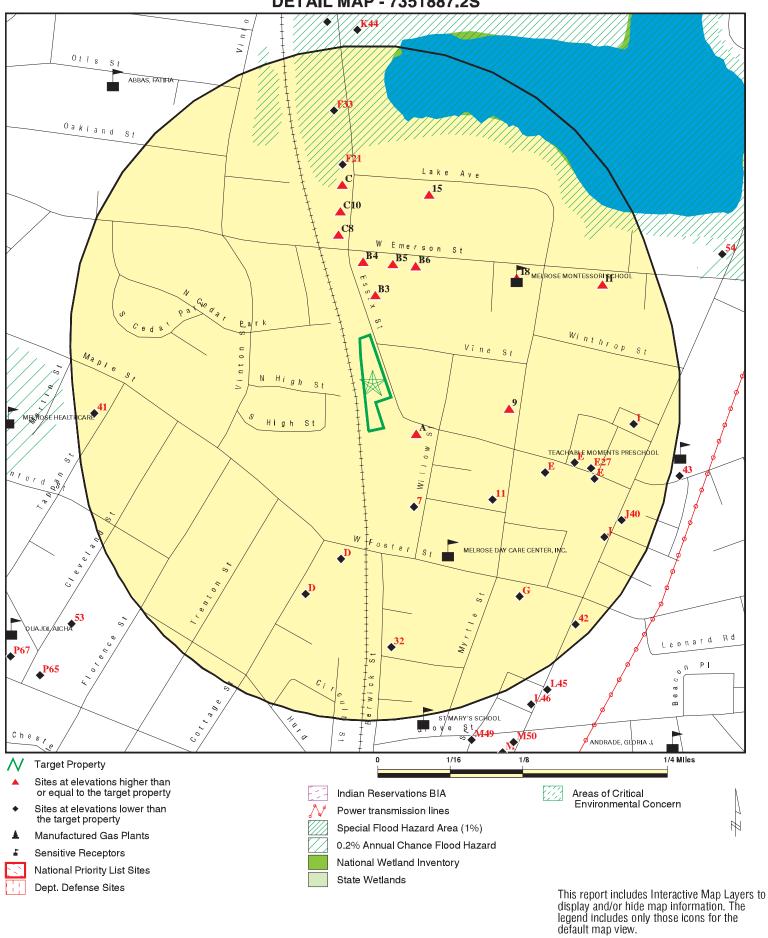

#### 2.4 <u>VICINITY PROPERTIES</u>

As part of this Phase I ESA, GZA performed a reconnaissance from public properties within the Subject Property vicinity. The Subject Property vicinity is primarily of residential, retail, and commercial (office space) use. No obvious manufacturing facilities or gasoline stations were observed within 500 feet of the Subject Property.

#### 7.3 LISTINGS FOR ADJOINING PROPERTIES

The 118 Essex Street property is listed as a Massachusetts Department of Environmental Protection (MassDEP) disposal site. According to historical maps reviewed (refer to **Section 4.3**), the 118 Essex Street property was historically part of the current south-adjoining 158 Essex Street property. At the time of the release, the 158 Essex Street property was occupied by a lumber company; this property is currently occupied by an assisted living facility. In 1991, a 2,000-gallon gasoline UST was removed from the property. In 1998, as part of due diligence for a real estate transaction, monitoring wells were installed and groundwater analysis detected gasoline-related compounds above Reportable Concentrations. MassDEP was notified and Release Tracking Number (RTN) 3-17962 was assigned to the release. RTN 3-17962 has a regulatory status of Class A-2 Response Action Outcome (RAO), indicating that a Permanent Solution and regulatory closure have been achieved. According to the RAO, remedial activities included Oxygen Release Compound (ORC) injections to the groundwater followed by several groundwater analytical rounds; groundwater elevation data indicates a southeasterly flow away from the Subject

Property; and a Method 2 Risk Characterization demonstrated a condition of No Significant Risk under the Massachusetts Contingency Plan (MCP; 310 CMR 40.0000). In GZA's opinion, based on the regulatory status and the measured groundwater slow, the UST release is unlikely to impact the soil, groundwater, or soil vapor conditions at the Subject Property.

The south-adjoining property is also listed as a state spills site. According to the EDR listing, in 2009 drums were found at the property. The incident was reported to MassDEP and RTN 3-28440 was assigned. MassDEP online records have no information pertaining to RTN 3-28440 and indicate, along with the EDR listing, that the RTN was retracted. In GZA's opinion, based on the measured groundwater flow and the regulatory status of the listing, this release is unlikely to impact the soil, groundwater, or soil vapor conditions at the Subject Property.

#### 7.4 LISTINGS FOR OTHER VICINITY PROPERTIES

Several additional state disposal sites and spill sites are listed within their respective search distances. In GZA's opinion, the remaining sites are either located hydraulically downgradient, are not in close proximity to the Subject Property, or have achieved regulatory closure.