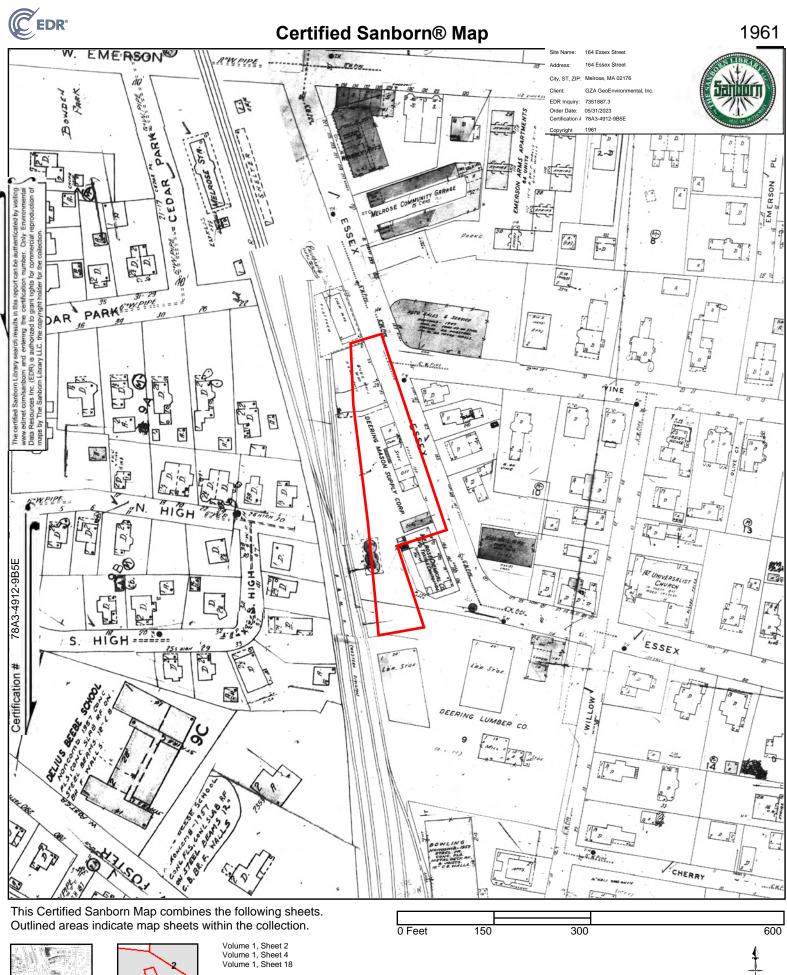

#### 4.3 FIRE INSURANCE MAPS

GZA was provided by EDR with Sanborn historical maps dated 1887, 1892, 1897, 1903, 1909, 1915, 1923, 1930, 1947 and 1961. Copies of the historical maps provided are attached in **Appendix C**. A review of the historical maps is summarized in the following table.

| YEAR         | DESCRIPTION OF SUBJECT PROPERTY                                                                                                                                                                                                                                                                                                                                                                                                                                                                                                                                                                                                                                                                                                                                                                                                                                                                                                                                                                                                                                                                                                                                                                  | DESCRIPTION OF VICINITY                                                                                                                                                                                                                                                                                                                                                                                                                                                                                                                                                                                                                                                                                                                                                                                                                  |
|--------------|--------------------------------------------------------------------------------------------------------------------------------------------------------------------------------------------------------------------------------------------------------------------------------------------------------------------------------------------------------------------------------------------------------------------------------------------------------------------------------------------------------------------------------------------------------------------------------------------------------------------------------------------------------------------------------------------------------------------------------------------------------------------------------------------------------------------------------------------------------------------------------------------------------------------------------------------------------------------------------------------------------------------------------------------------------------------------------------------------------------------------------------------------------------------------------------------------|------------------------------------------------------------------------------------------------------------------------------------------------------------------------------------------------------------------------------------------------------------------------------------------------------------------------------------------------------------------------------------------------------------------------------------------------------------------------------------------------------------------------------------------------------------------------------------------------------------------------------------------------------------------------------------------------------------------------------------------------------------------------------------------------------------------------------------------|
| 1938 to 1961 | The Subject Property is shown as improved with<br>several buildings. Subject Property use is<br>identified as a hay, grain, coal, and/or wood yard,<br>or as a masonry supply company. Subject Property<br>tenants are identified as M.F. Eastman's Coal and<br>Wood Yard; C.B & F.H. Goss Hay, Grain, Coal and<br>Wood Yard; Goss Fuels, Inc.; and Deering Mason<br>Supply Corp.<br>The 1947 and 1961 maps depict three<br>cylindrically-shaped objects collectively identified<br>as "coal silo" in the southern portion of the<br>Subject Property.<br>The 1887 map depicts a rectangular building<br>encroaching over the Subject Property southern<br>boundary; this building is identified as a<br>woodshed.<br>The remaining maps show that the shed was<br>removed for the construction of a larger<br>rectangular building. Maps dated 1892 to 1915<br>show the larger rectangular building as a multi-<br>tenant structure occupied by stores, a shirt<br>company, a plumber, and a hall; a chemical<br>company is depicted in a tenant unit which is<br>partially located within the Subject Property.<br>Maps dated 1923 to 1961 show the chemical<br>occupying the entire building. | Properties adjoining the Subject Property and in the general area<br>are shown as densely developed and mostly of residential use. The<br>west-adjoining property across railroad tracks and the east-<br>adjoining property across Essex Street were historically of<br>residential use. The north-adjoining property is depicted as<br>associated with a train station.<br>The remainder of the south-adjoining property is depicted as<br>occupied by a dwelling and a furniture manufacturer, a molding<br>manufacturer, a packaging and canning company, a liquid polish<br>manufacturing company, and then a lumber company.<br>As noted in the left column, a larger rectangular building is shown<br>encroaching over the Subject Property southern boundary. This<br>building was shown as being occupied by a chemical company |