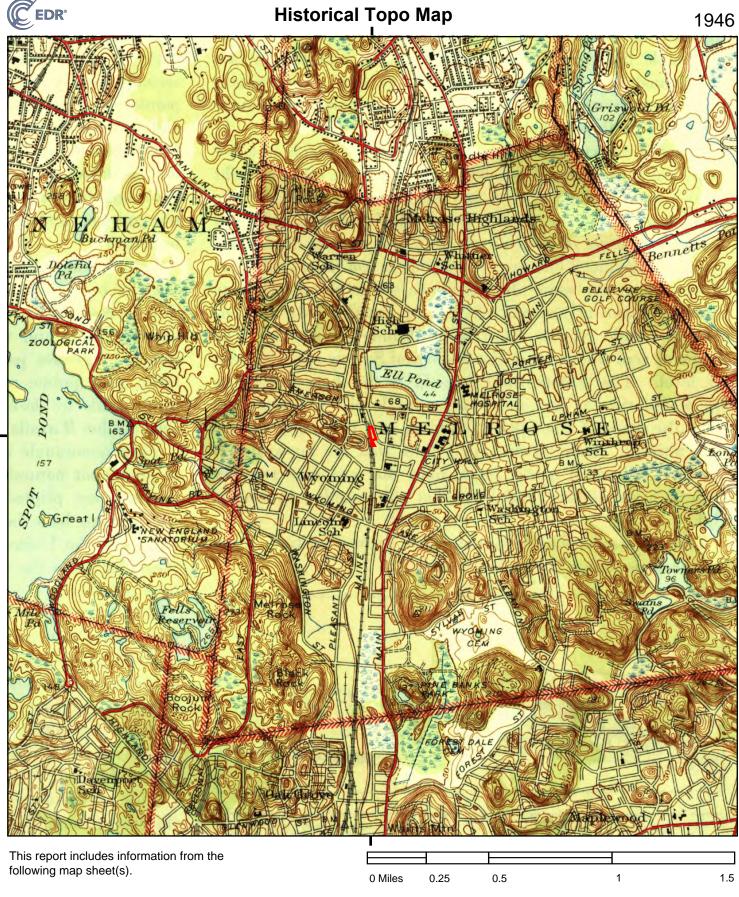

#### 4.6 <u>HISTORICAL USGS TOPOGRAPHIC MAPS</u>

GZA reviewed topographic maps provided by EDR dated 1893, 1903, 1943, 1946, 1947, 1949, 1956, 1971, 1979, 1985, 2012, 2015, and 2018. Maps dated 1893 to 1946 depict the Subject Property and adjoining property as vacant land; this contradicts information provided through the review of aerial photographs (refer to **Section 4.2**) and historical maps (refer to **Section 4.3**). Maps dated 1947 to 1985 indicate that the Subject Property is within a densely developed area where only landmark buildings are shown; no buildings are shown at the Subject Property or at adjoining properties. Maps dated 2012 to 2018 only show topographic features; no buildings are depicted.