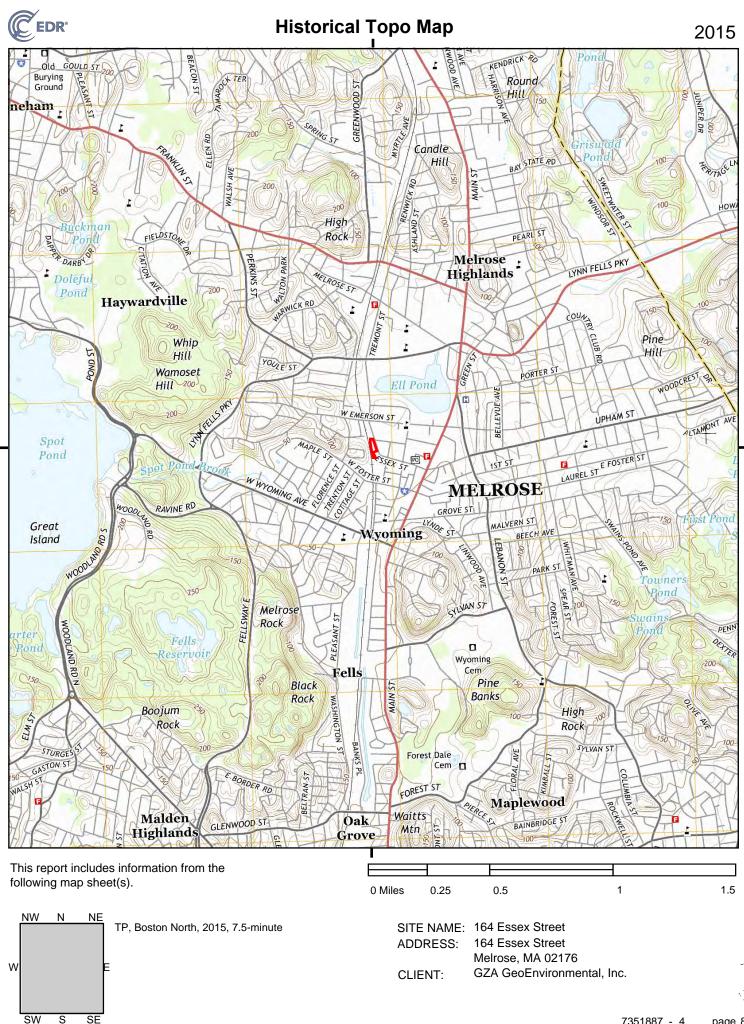

#### 2.1 SUBJECT PROPERTY LOCATION

The approximately ¾-acre Subject Property is located within a residential, retail, and commercial (offices) area of Melrose. Historic maps (refer to **Section 4.3**) indicate that the Subject Property has a historic address of 158 Essex Street. A topographic map showing the location of the Subject Property is provided as **Figure 1**.

#### 3.1 <u>REGIONAL PHYSIOGRAPHY</u>

Based on a review of the U.S. Geological Survey (USGS) Topographic Map of the Boston North, Massachusetts Quadrangle, dated 2011, the Subject Property is located at the base of the eastern slope of an unnamed hill and is at an elevation of approximately 60 feet relative to the National Geodetic Vertical Datum (NGVD). The Subject Property topography slopes downward to the southeast. Ell Pond is located approximately ¼ mile northeast of the Subject Property and Spot Pond is located approximately 1 mile to the west.