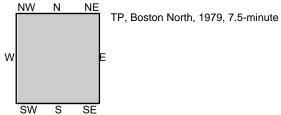

#### 2.1 SUBJECT PROPERTY LOCATION

The approximately ¾-acre Subject Property is located within a residential, retail, and commercial (offices) area of Melrose. Historic maps (refer to **Section 4.3**) indicate that the Subject Property has a historic address of 158 Essex Street. A topographic map showing the location of the Subject Property is provided as **Figure 1**.

#### 3.1 <u>REGIONAL PHYSIOGRAPHY</u>

Based on a review of the U.S. Geological Survey (USGS) Topographic Map of the Boston North, Massachusetts Quadrangle, dated 2011, the Subject Property is located at the base of the eastern slope of an unnamed hill and is at an elevation of approximately 60 feet relative to the National Geodetic Vertical Datum (NGVD). The Subject Property topography slopes downward to the southeast. Ell Pond is located approximately ¼ mile northeast of the Subject Property and Spot Pond is located approximately 1 mile to the west.