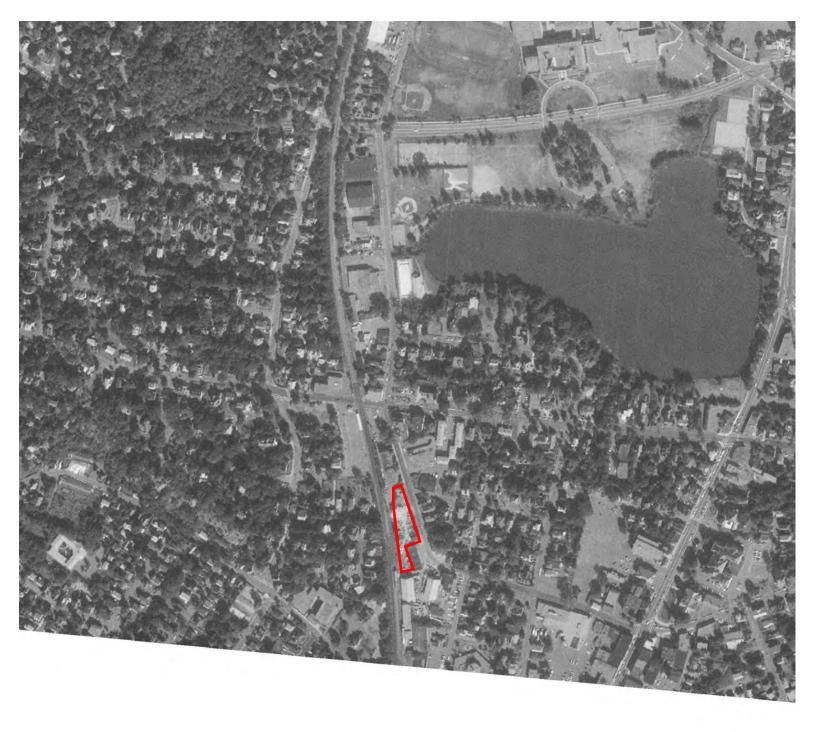

#### 4.2 <u>AERIAL PHOTOGRAPH REVIEW</u>

GZA reviewed aerial photographs provided by Environmental Data Resources (EDR) dated 1938, 1952, 1955, 1960, 1969, 1970, 1978, 1980, 1985, 1995, 2010, 2014, and 2018. Given the scale of these photographs relative to the size of the Subject Property, features of direct environmental concern (i.e., drum storage, tanks, etc.) could not be distinguished; however, a review of these photographs provided information on land development on the Subject Property and in the area. A copy of the aerial photographs provided is attached in **Appendix C**. A review of the aerial photographs is summarized in the following table.

| YEAR         | DESCRIPTION OF SUBJECT PROPERTY                                                                                                                                                                                                                                                                                                                                                                                                        | DESCRIPTION OF VICINITY                                                                                                                                           |
|--------------|----------------------------------------------------------------------------------------------------------------------------------------------------------------------------------------------------------------------------------------------------------------------------------------------------------------------------------------------------------------------------------------------------------------------------------------|-------------------------------------------------------------------------------------------------------------------------------------------------------------------|
| 1970 to 2018 | The Subject Property buildings were removed.<br>Aerial photographs dated 1970 to 1995 show<br>the Subject Property as open, mostly vegetated<br>land periodically used for the storage of<br>miscellaneous items likely associated with the<br>lumber yard to the south. Aerial photographs<br>dated in the 2000s show the Subject Property as<br>an open paved area used for parking.<br>The building on the south-adjoining property | The current assisted living facility is first shown at the south-<br>adjoining property on the 2018 aerial photograph. No other<br>significant changes are shown. |
|              | previously occupied by a chemical company is<br>shown until removed as per the 2018 aerial<br>photograph.                                                                                                                                                                                                                                                                                                                              |                                                                                                                                                                   |