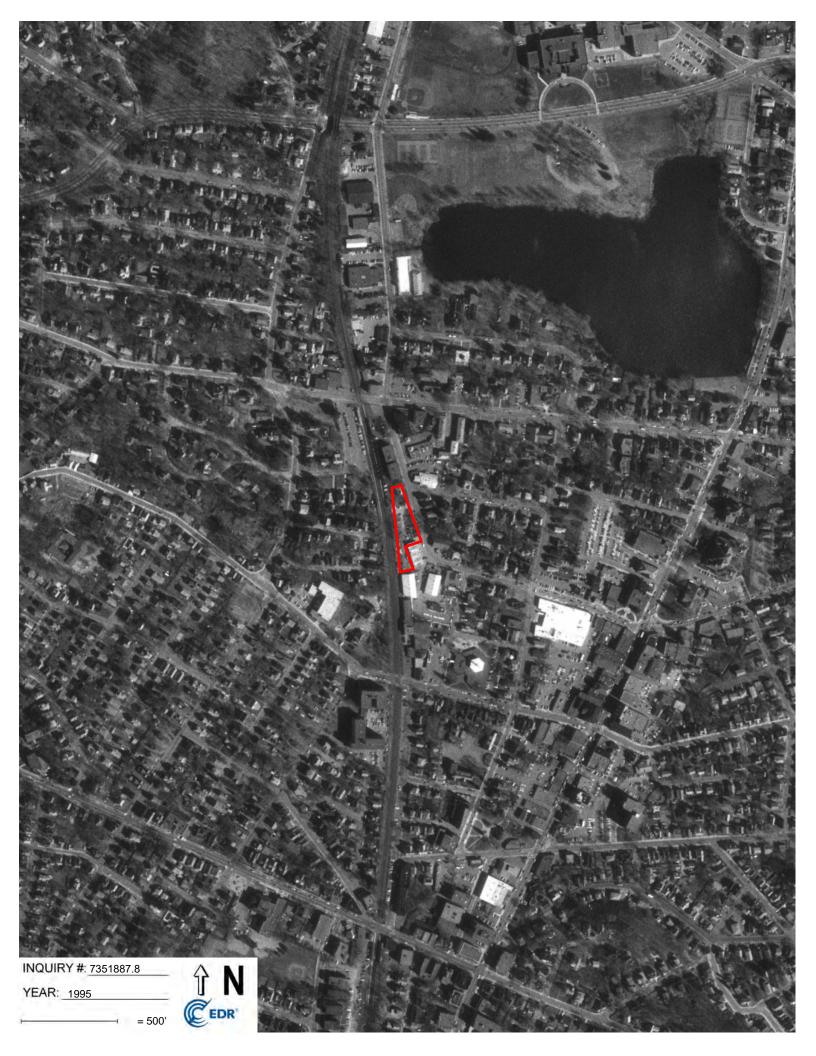

#### 4.2 <u>AERIAL PHOTOGRAPH REVIEW</u>

GZA reviewed aerial photographs provided by Environmental Data Resources (EDR) dated 1938, 1952, 1955, 1960, 1969, 1970, 1978, 1980, 1985, 1995, 2010, 2014, and 2018. Given the scale of these photographs relative to the size of the Subject Property, features of direct environmental concern (i.e., drum storage, tanks, etc.) could not be distinguished; however, a review of these photographs provided information on land development on the Subject Property and in the area. A copy of the aerial photographs provided is attached in **Appendix C**. A review of the aerial photographs is summarized in the following table.

| YEAR         | DESCRIPTION OF SUBJECT PROPERTY                                                                                                                                                                                                                    | DESCRIPTION OF VICINITY                                                                                                                                                                                                                                                                                               |  |
|--------------|----------------------------------------------------------------------------------------------------------------------------------------------------------------------------------------------------------------------------------------------------|-----------------------------------------------------------------------------------------------------------------------------------------------------------------------------------------------------------------------------------------------------------------------------------------------------------------------|--|
| 1938 to 1969 | The Subject Property is shown as improved with several buildings. Refer to <b>Section 4.3</b> for building use.                                                                                                                                    | Properties adjoining the Subject Property and in the general area<br>are shown as densely developed. Historic maps (refer to<br><b>Section 4.3)</b> indicate that <b>the</b> west-adjoining property across the<br>railroad tracks and the east-adjoining property across Essex                                       |  |
|              | Several aerial photos show a building on the<br>south-adjoining property possibly encroaching<br>across the Subject Property's southern<br>boundary. Historic maps (refer to <b>Section 4.3</b> )<br>identify this building as a chemical company. | Street were historically of residential use. The north-adjoining property appeared to be associated with a train station until the current apartment buildings are shown on the 1969 aerial photograph. The south-adjoining property is shown as improved with several buildings as discussed in <b>Section 4.3</b> . |  |