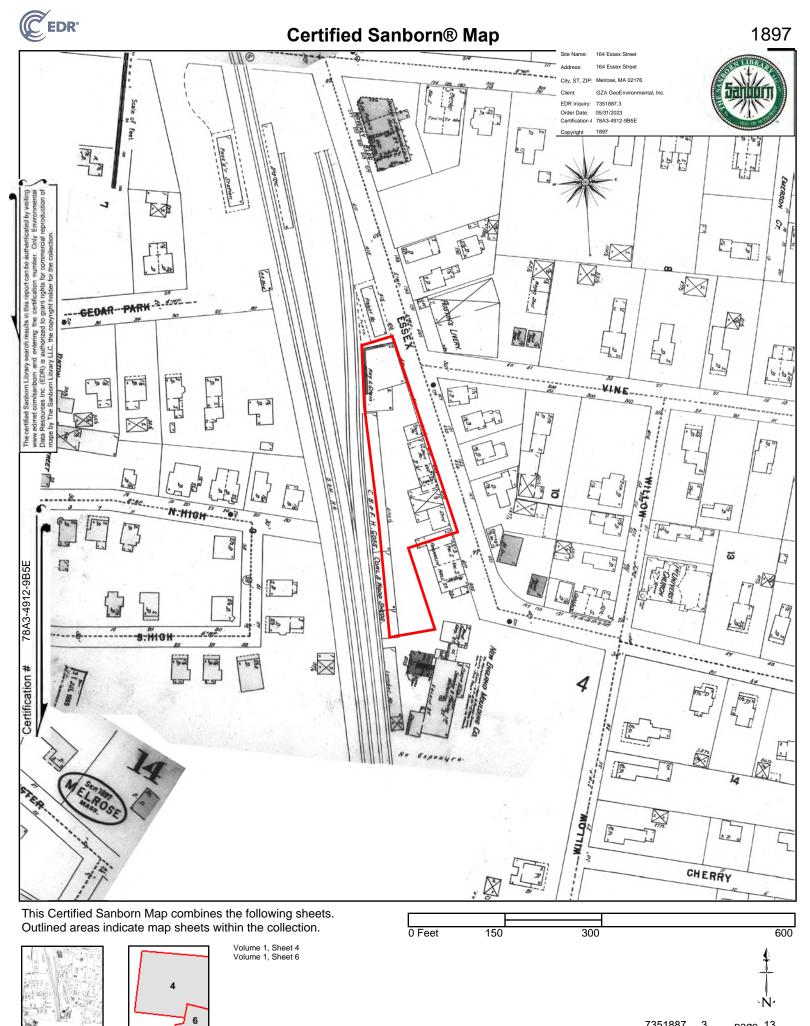

#### 4.3 FIRE INSURANCE MAPS

GZA was provided by EDR with Sanborn historical maps dated 1887, 1892, 1897, 1903, 1909, 1915, 1923, 1930, 1947 and 1961. Copies of the historical maps provided are attached in **Appendix C**. A review of the historical maps is summarized in the following table.

| YEAR         | DESCRIPTION OF SUBJECT PROPERTY                                                                                                                                                                                                                                                                                                                                                                                                                                                                                                                                                                                                                                                                                                                                                                                                                                                                                                                                                                                                                                                                                                                                                                  | DESCRIPTION OF VICINITY                                                                                                                                                                                                                                                                                                                                                                                                                                                                                                                                                                                                                                                                                                                                                                                                                  |
|--------------|--------------------------------------------------------------------------------------------------------------------------------------------------------------------------------------------------------------------------------------------------------------------------------------------------------------------------------------------------------------------------------------------------------------------------------------------------------------------------------------------------------------------------------------------------------------------------------------------------------------------------------------------------------------------------------------------------------------------------------------------------------------------------------------------------------------------------------------------------------------------------------------------------------------------------------------------------------------------------------------------------------------------------------------------------------------------------------------------------------------------------------------------------------------------------------------------------|------------------------------------------------------------------------------------------------------------------------------------------------------------------------------------------------------------------------------------------------------------------------------------------------------------------------------------------------------------------------------------------------------------------------------------------------------------------------------------------------------------------------------------------------------------------------------------------------------------------------------------------------------------------------------------------------------------------------------------------------------------------------------------------------------------------------------------------|
| 1938 to 1961 | The Subject Property is shown as improved with<br>several buildings. Subject Property use is<br>identified as a hay, grain, coal, and/or wood yard,<br>or as a masonry supply company. Subject Property<br>tenants are identified as M.F. Eastman's Coal and<br>Wood Yard; C.B & F.H. Goss Hay, Grain, Coal and<br>Wood Yard; Goss Fuels, Inc.; and Deering Mason<br>Supply Corp.<br>The 1947 and 1961 maps depict three<br>cylindrically-shaped objects collectively identified<br>as "coal silo" in the southern portion of the<br>Subject Property.<br>The 1887 map depicts a rectangular building<br>encroaching over the Subject Property southern<br>boundary; this building is identified as a<br>woodshed.<br>The remaining maps show that the shed was<br>removed for the construction of a larger<br>rectangular building. Maps dated 1892 to 1915<br>show the larger rectangular building as a multi-<br>tenant structure occupied by stores, a shirt<br>company, a plumber, and a hall; a chemical<br>company is depicted in a tenant unit which is<br>partially located within the Subject Property.<br>Maps dated 1923 to 1961 show the chemical<br>occupying the entire building. | Properties adjoining the Subject Property and in the general area<br>are shown as densely developed and mostly of residential use. The<br>west-adjoining property across railroad tracks and the east-<br>adjoining property across Essex Street were historically of<br>residential use. The north-adjoining property is depicted as<br>associated with a train station.<br>The remainder of the south-adjoining property is depicted as<br>occupied by a dwelling and a furniture manufacturer, a molding<br>manufacturer, a packaging and canning company, a liquid polish<br>manufacturing company, and then a lumber company.<br>As noted in the left column, a larger rectangular building is shown<br>encroaching over the Subject Property southern boundary. This<br>building was shown as being occupied by a chemical company |