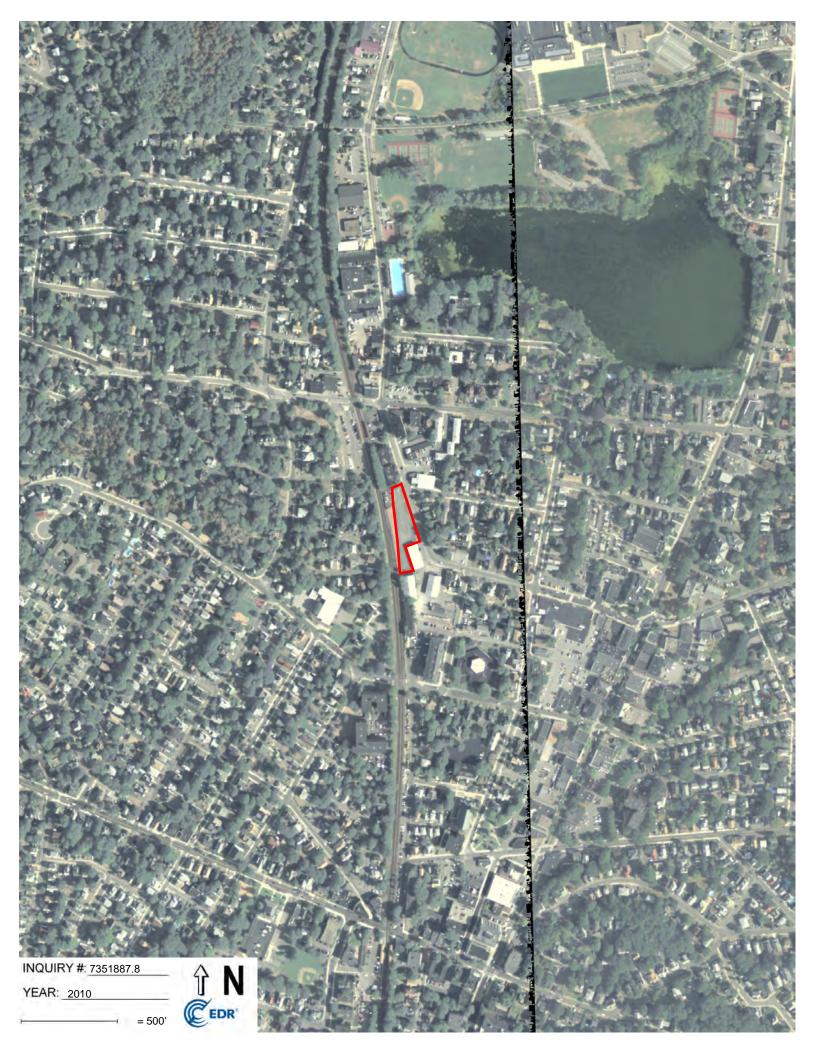

#### 4.2 <u>AERIAL PHOTOGRAPH REVIEW</u>

GZA reviewed aerial photographs provided by Environmental Data Resources (EDR) dated 1938, 1952, 1955, 1960, 1969, 1970, 1978, 1980, 1985, 1995, 2010, 2014, and 2018. Given the scale of these photographs relative to the size of the Subject Property, features of direct environmental concern (i.e., drum storage, tanks, etc.) could not be distinguished; however, a review of these photographs provided information on land development on the Subject Property and in the area. A copy of the aerial photographs provided is attached in **Appendix C**. A review of the aerial photographs is summarized in the following table.

| YEAR         | DESCRIPTION OF SUBJECT PROPERTY                                                                                                                                                                                                                                                                                                                                                                                                        | DESCRIPTION OF VICINITY                                                                                                                                           |
|--------------|----------------------------------------------------------------------------------------------------------------------------------------------------------------------------------------------------------------------------------------------------------------------------------------------------------------------------------------------------------------------------------------------------------------------------------------|-------------------------------------------------------------------------------------------------------------------------------------------------------------------|
| 1970 to 2018 | The Subject Property buildings were removed.<br>Aerial photographs dated 1970 to 1995 show<br>the Subject Property as open, mostly vegetated<br>land periodically used for the storage of<br>miscellaneous items likely associated with the<br>lumber yard to the south. Aerial photographs<br>dated in the 2000s show the Subject Property as<br>an open paved area used for parking.<br>The building on the south-adjoining property | The current assisted living facility is first shown at the south-<br>adjoining property on the 2018 aerial photograph. No other<br>significant changes are shown. |
|              | previously occupied by a chemical company is<br>shown until removed as per the 2018 aerial<br>photograph.                                                                                                                                                                                                                                                                                                                              |                                                                                                                                                                   |