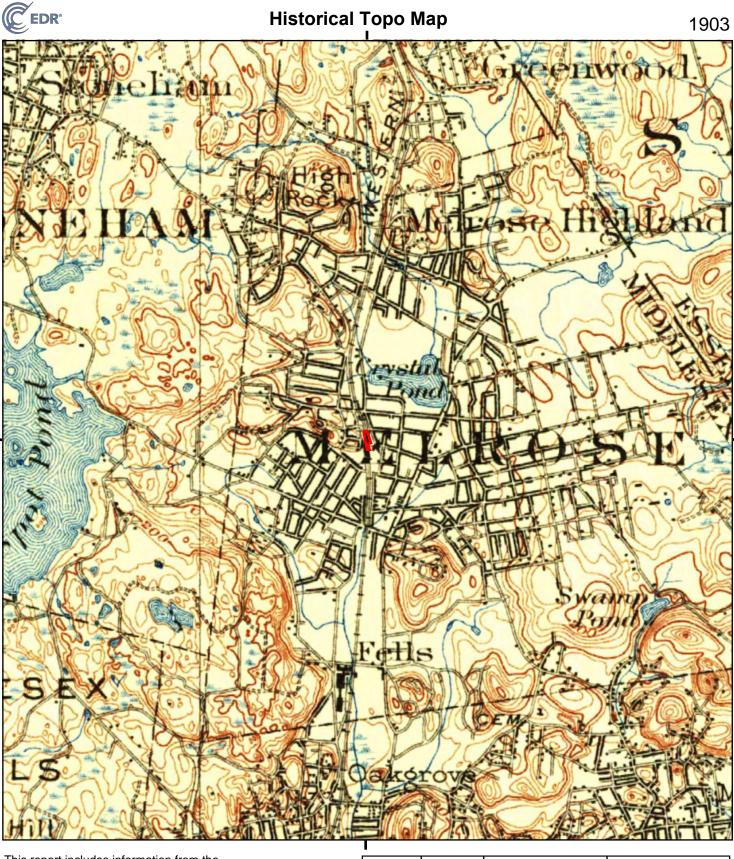

#### 4.6 <u>HISTORICAL USGS TOPOGRAPHIC MAPS</u>

GZA reviewed topographic maps provided by EDR dated 1893, 1903, 1943, 1946, 1947, 1949, 1956, 1971, 1979, 1985, 2012, 2015, and 2018. Maps dated 1893 to 1946 depict the Subject Property and adjoining property as vacant land; this contradicts information provided through the review of aerial photographs (refer to **Section 4.2**) and historical maps (refer to **Section 4.3**). Maps dated 1947 to 1985 indicate that the Subject Property is within a densely developed area where only landmark buildings are shown; no buildings are shown at the Subject Property or at adjoining properties. Maps dated 2012 to 2018 only show topographic features; no buildings are depicted.