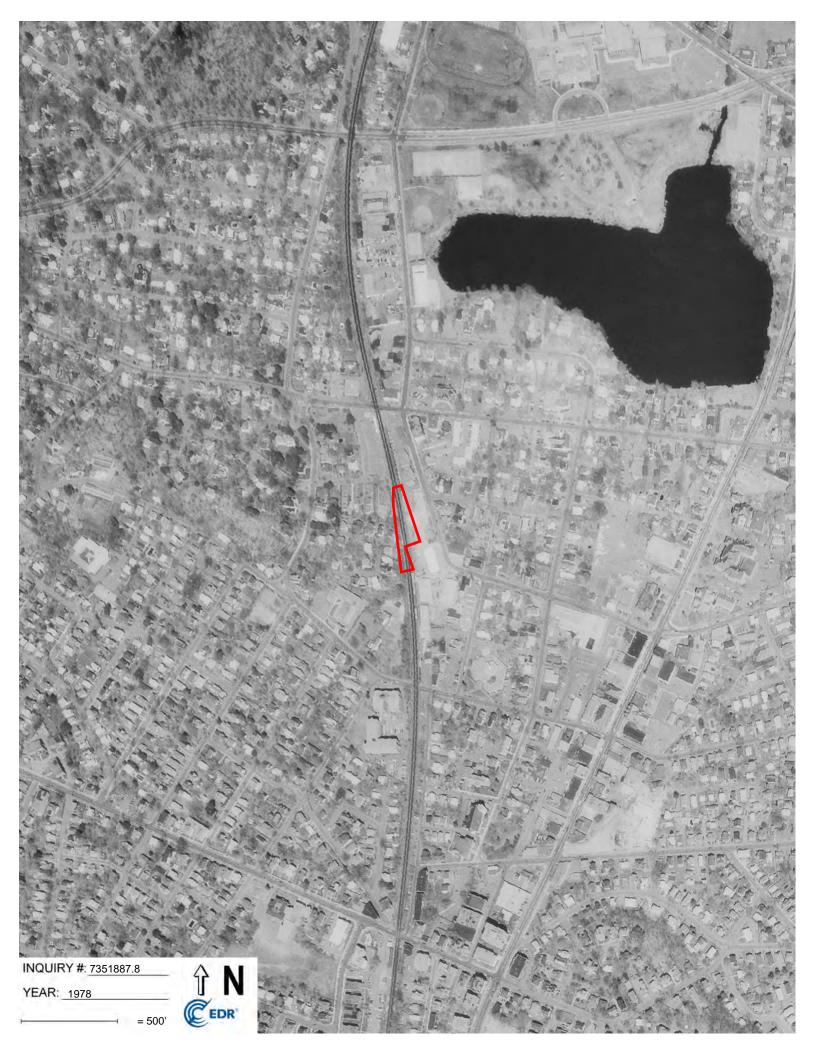

#### 4.2 <u>AERIAL PHOTOGRAPH REVIEW</u>

GZA reviewed aerial photographs provided by Environmental Data Resources (EDR) dated 1938, 1952, 1955, 1960, 1969, 1970, 1978, 1980, 1985, 1995, 2010, 2014, and 2018. Given the scale of these photographs relative to the size of the Subject Property, features of direct environmental concern (i.e., drum storage, tanks, etc.) could not be distinguished; however, a review of these photographs provided information on land development on the Subject Property and in the area. A copy of the aerial photographs provided is attached in **Appendix C**. A review of the aerial photographs is summarized in the following table.

| YEAR         | DESCRIPTION OF SUBJECT PROPERTY                                                                                                                                                                                                                    | DESCRIPTION OF VICINITY                                                                                                                                                                                                                                                                                               |  |
|--------------|----------------------------------------------------------------------------------------------------------------------------------------------------------------------------------------------------------------------------------------------------|-----------------------------------------------------------------------------------------------------------------------------------------------------------------------------------------------------------------------------------------------------------------------------------------------------------------------|--|
| 1938 to 1969 | The Subject Property is shown as improved with several buildings. Refer to <b>Section 4.3</b> for building use.                                                                                                                                    | Properties adjoining the Subject Property and in the general area<br>are shown as densely developed. Historic maps (refer to<br><b>Section 4.3)</b> indicate that <b>the</b> west-adjoining property across the<br>railroad tracks and the east-adjoining property across Essex                                       |  |
|              | Several aerial photos show a building on the<br>south-adjoining property possibly encroaching<br>across the Subject Property's southern<br>boundary. Historic maps (refer to <b>Section 4.3</b> )<br>identify this building as a chemical company. | Street were historically of residential use. The north-adjoining property appeared to be associated with a train station until the current apartment buildings are shown on the 1969 aerial photograph. The south-adjoining property is shown as improved with several buildings as discussed in <b>Section 4.3</b> . |  |