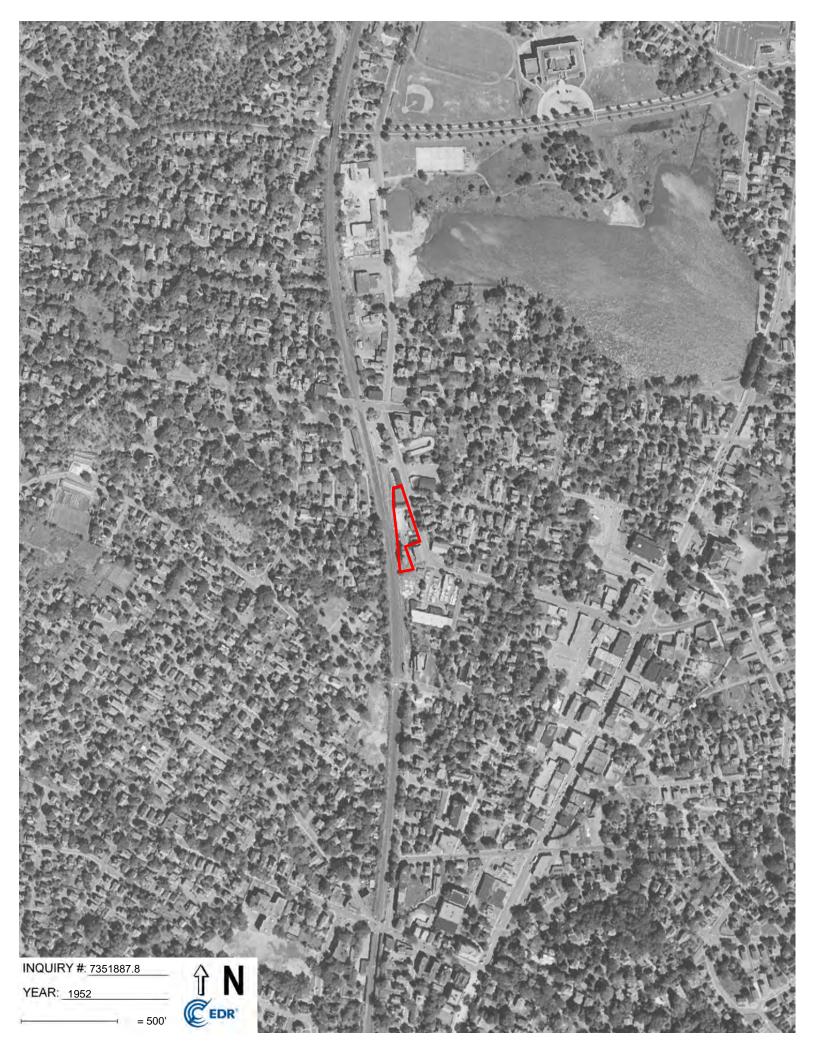

#### 4.2 <u>AERIAL PHOTOGRAPH REVIEW</u>

GZA reviewed aerial photographs provided by Environmental Data Resources (EDR) dated 1938, 1952, 1955, 1960, 1969, 1970, 1978, 1980, 1985, 1995, 2010, 2014, and 2018. Given the scale of these photographs relative to the size of the Subject Property, features of direct environmental concern (i.e., drum storage, tanks, etc.) could not be distinguished; however, a review of these photographs provided information on land development on the Subject Property and in the area. A copy of the aerial photographs provided is attached in **Appendix C**. A review of the aerial photographs is summarized in the following table.

| YEAR         | DESCRIPTION OF SUBJECT PROPERTY                                                                                                                                                                                                                    | DESCRIPTION OF VICINITY                                                                                                                                                                                                                                                                                               |  |
|--------------|----------------------------------------------------------------------------------------------------------------------------------------------------------------------------------------------------------------------------------------------------|-----------------------------------------------------------------------------------------------------------------------------------------------------------------------------------------------------------------------------------------------------------------------------------------------------------------------|--|
| 1938 to 1969 | The Subject Property is shown as improved with several buildings. Refer to <b>Section 4.3</b> for building use.                                                                                                                                    | Properties adjoining the Subject Property and in the general area<br>are shown as densely developed. Historic maps (refer to<br><b>Section 4.3)</b> indicate that <b>the</b> west-adjoining property across the<br>railroad tracks and the east-adjoining property across Essex                                       |  |
|              | Several aerial photos show a building on the<br>south-adjoining property possibly encroaching<br>across the Subject Property's southern<br>boundary. Historic maps (refer to <b>Section 4.3</b> )<br>identify this building as a chemical company. | Street were historically of residential use. The north-adjoining property appeared to be associated with a train station until the current apartment buildings are shown on the 1969 aerial photograph. The south-adjoining property is shown as improved with several buildings as discussed in <b>Section 4.3</b> . |  |