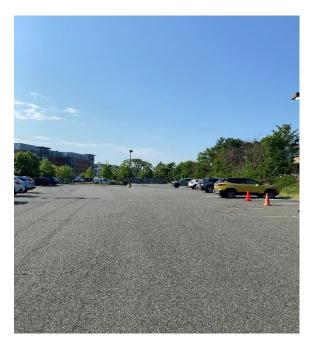

The Subject Property is a fenced and paved parking area with an electronic gate for access from Essex Street. According to signage, the Subject Property is associated with Hallmark Health. No buildings are located at the Subject Property. Other than possible underground lines associated with the light poles, no underground utilities were evident at the Subject Property.

The Subject Property is a fenced and paved parking area with an electronic gate for access from Essex Street. According to signage, the Subject Property is associated with Hallmark Health. No buildings are located at the Subject Property. Other than possible underground lines associated with the light poles, no underground utilities were evident at the Subject Property. A *Subject Property Plan* is attached as **Figure 2**.