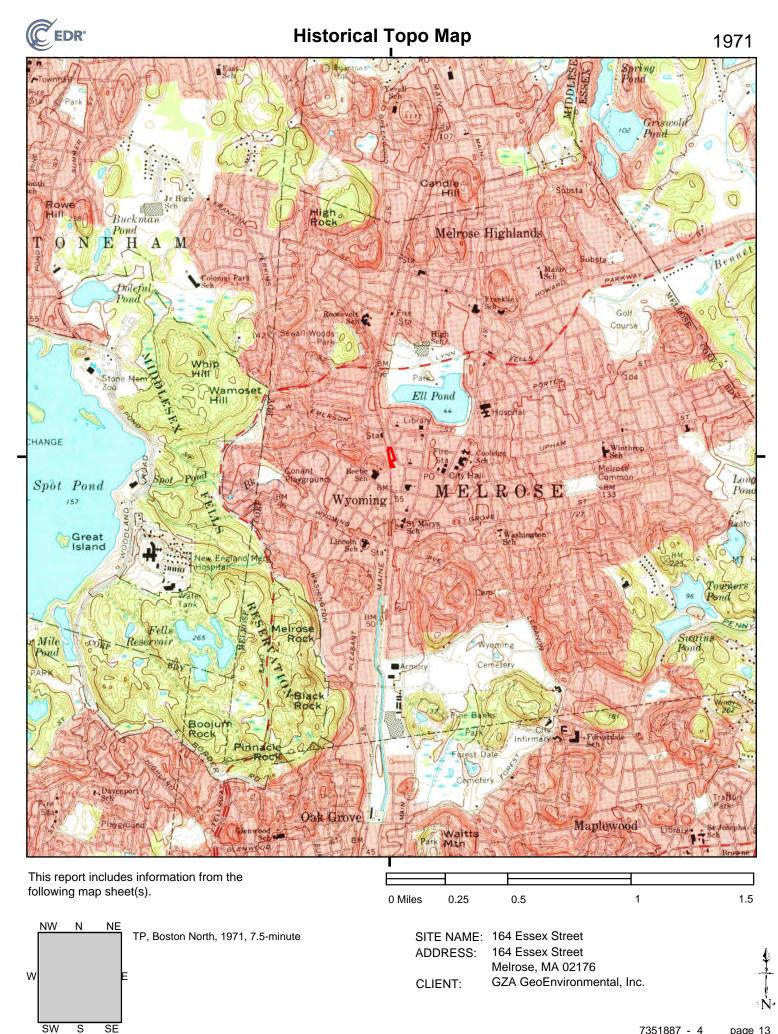

#### 4.6 <u>HISTORICAL USGS TOPOGRAPHIC MAPS</u>

GZA reviewed topographic maps provided by EDR dated 1893, 1903, 1943, 1946, 1947, 1949, 1956, 1971, 1979, 1985, 2012, 2015, and 2018. Maps dated 1893 to 1946 depict the Subject Property and adjoining property as vacant land; this contradicts information provided through the review of aerial photographs (refer to **Section 4.2**) and historical maps (refer to **Section 4.3**). Maps dated 1947 to 1985 indicate that the Subject Property is within a densely developed area where only landmark buildings are shown; no buildings are shown at the Subject Property or at adjoining properties. Maps dated 2012 to 2018 only show topographic features; no buildings are depicted.