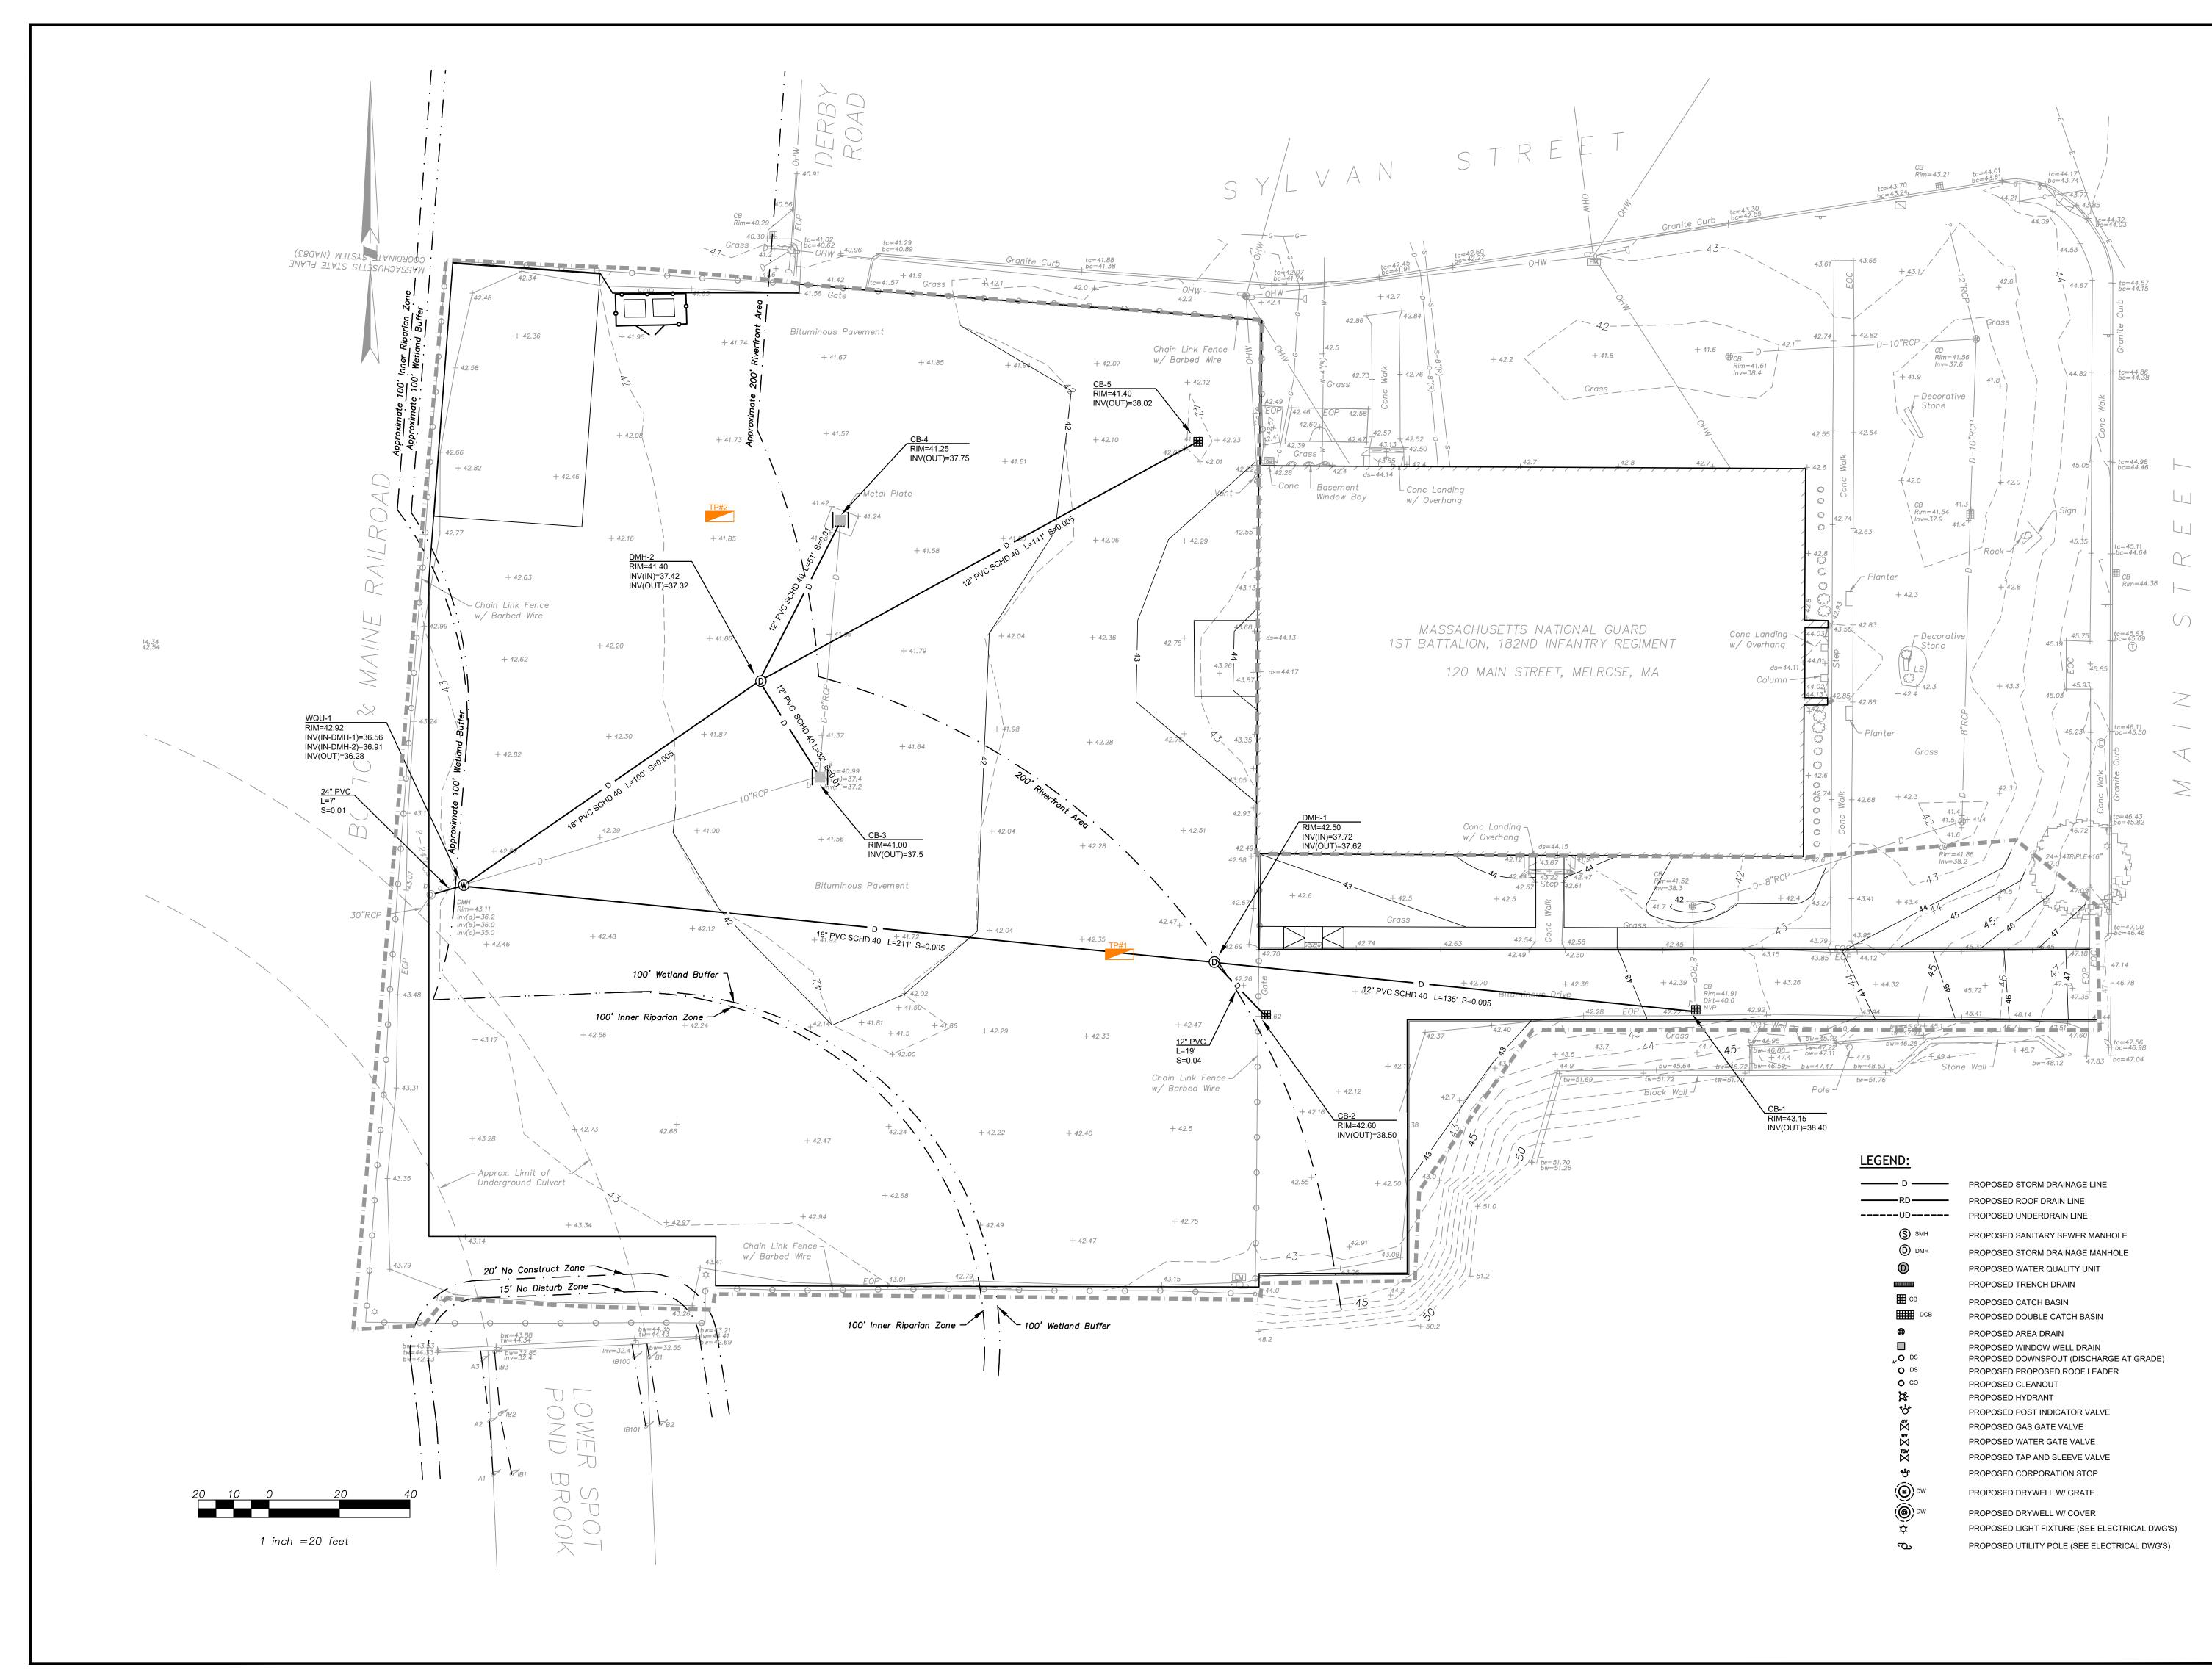

AIR PARKING LOT** 

MELROSE



| 129          | PROPOSED INTERMEDIATE CONTOUR                |
|--------------|----------------------------------------------|
| 130          | PROPOSED INDEX CONTOUR                       |
| × 0.0        | PROPOSED SPOT GRADE                          |
| X (0.0       | EXISTING GRADE TO REMAIN (V.I.F.)            |
| .87<br>.50 × | PROPOSED TOP/BOTTOM OF WALL (NOT FOUNDATION) |
| .87<br>.50 × | PROPOSED TOP/BOTTOM OF CURB                  |
| .87<br>.50 × | PROPOSED TOP/BOTTOM OF STEP                  |
| .20 ×        | PROPOSED RIM ELEVATION (TO FINAL GRADE)      |
| =.           | VERIFY GRADE IN FIELD \ TO BE SET            |
|              |                                              |
|              | CONCRETE PAD                                 |





REPAIR PARKING LOT

**C-3.0** 







NOTE:

- 1. AT CURVED PARKING AREAS AT NARROWEST
- AT CORVED FARMING AREAS AT NARROWEST ARC OF SPACE.
  PAINT TO BE CHLORINATED RUBBER ALKYD FS TT. TYPE III QUICK DRYING, NONBLEEDING, COLOR PER LOCAL CODE.

|   | HANDICAP PAINTED SYMBOL |
|---|-------------------------|
| 4 | NTS                     |