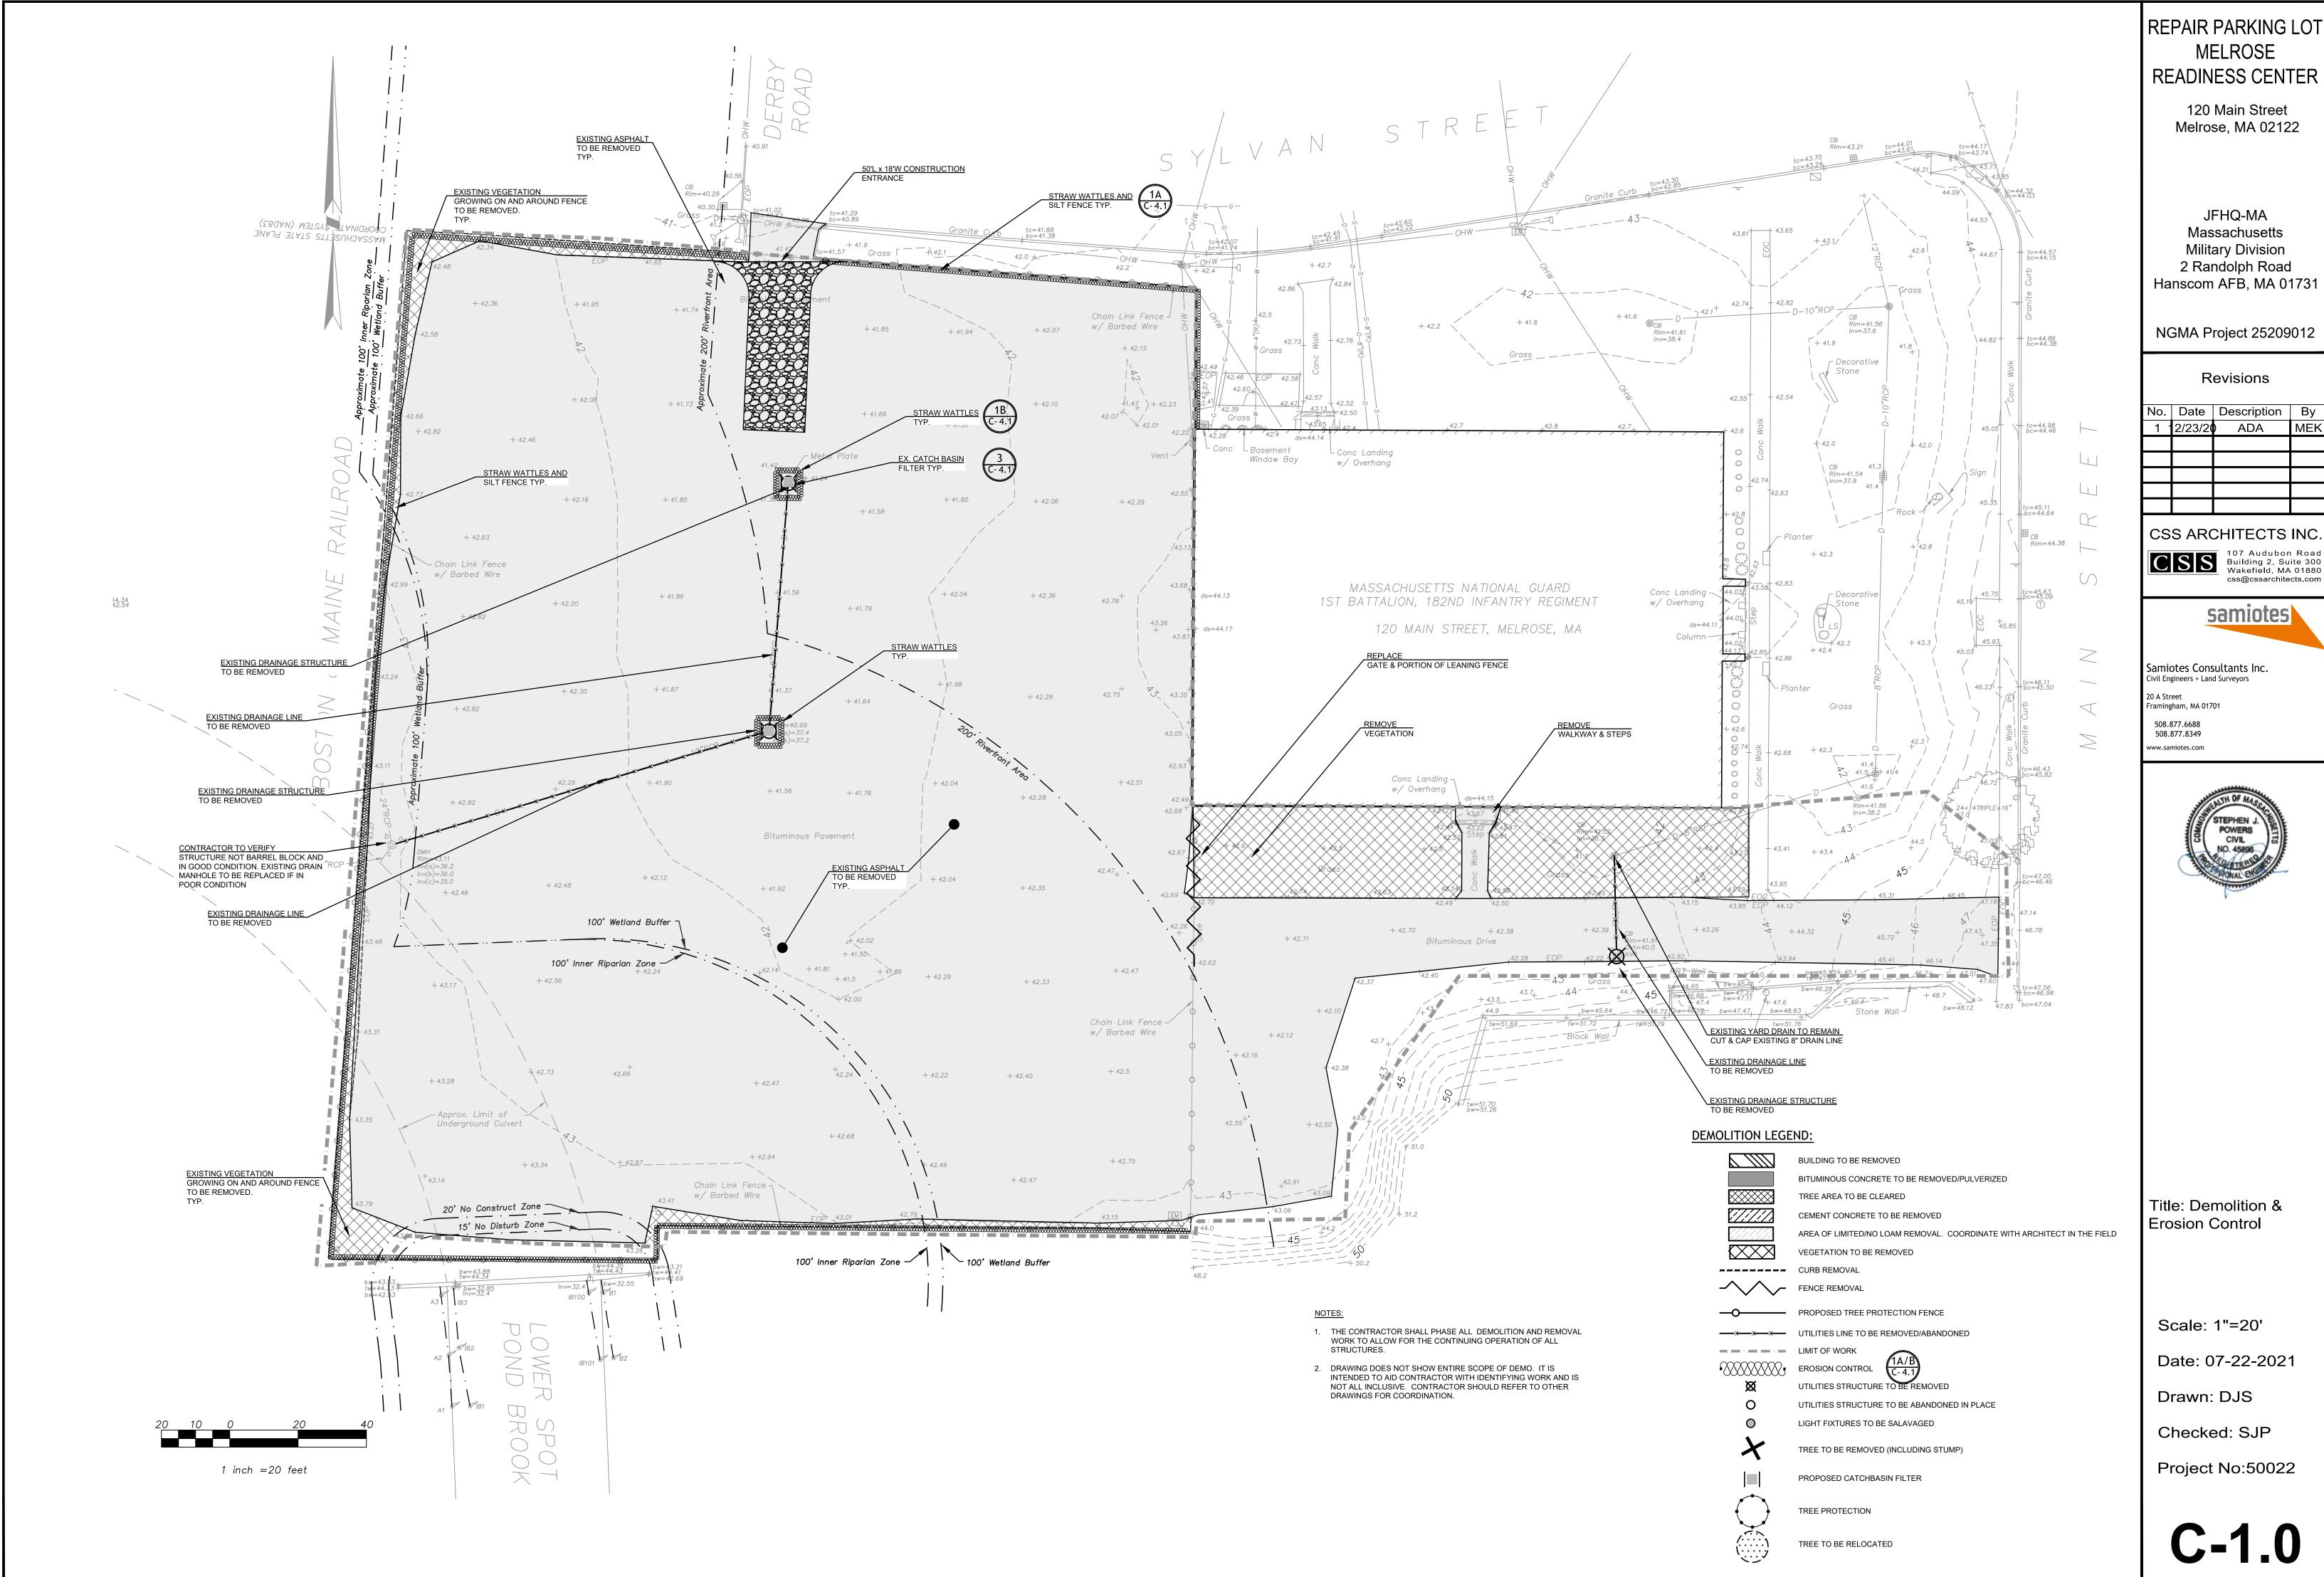

**READINESS CENTER** 120 Main Street Melrose, MA 02122 JFHQ-MA Massachusetts Military Division 2 Randolph Road Hanscom AFB, MA 01731 NGMA Project 25209012 Revisions No. Date Description By 1 12/23/20 ADA MEK CSS ARCHITECTS INC. **CSS 107** Audubon Road Building 2, Suite 300 Wakefield, MA 01880 css@cssarchitects.com samiotes Samiotes Consultants Inc. Civil Engineers + Land Surveyors 20 A Street Framingham, MA 01701 508.877.6688 508.877.8349 www.samiotes.com STEPHEN J. 3 CIVIL NO. 45896 Title: Site Layout, Materials, & Grading Scale: 1"=20' Date: 07-22-2021 Drawn: DJS Checked: SJP Project No:50022.00