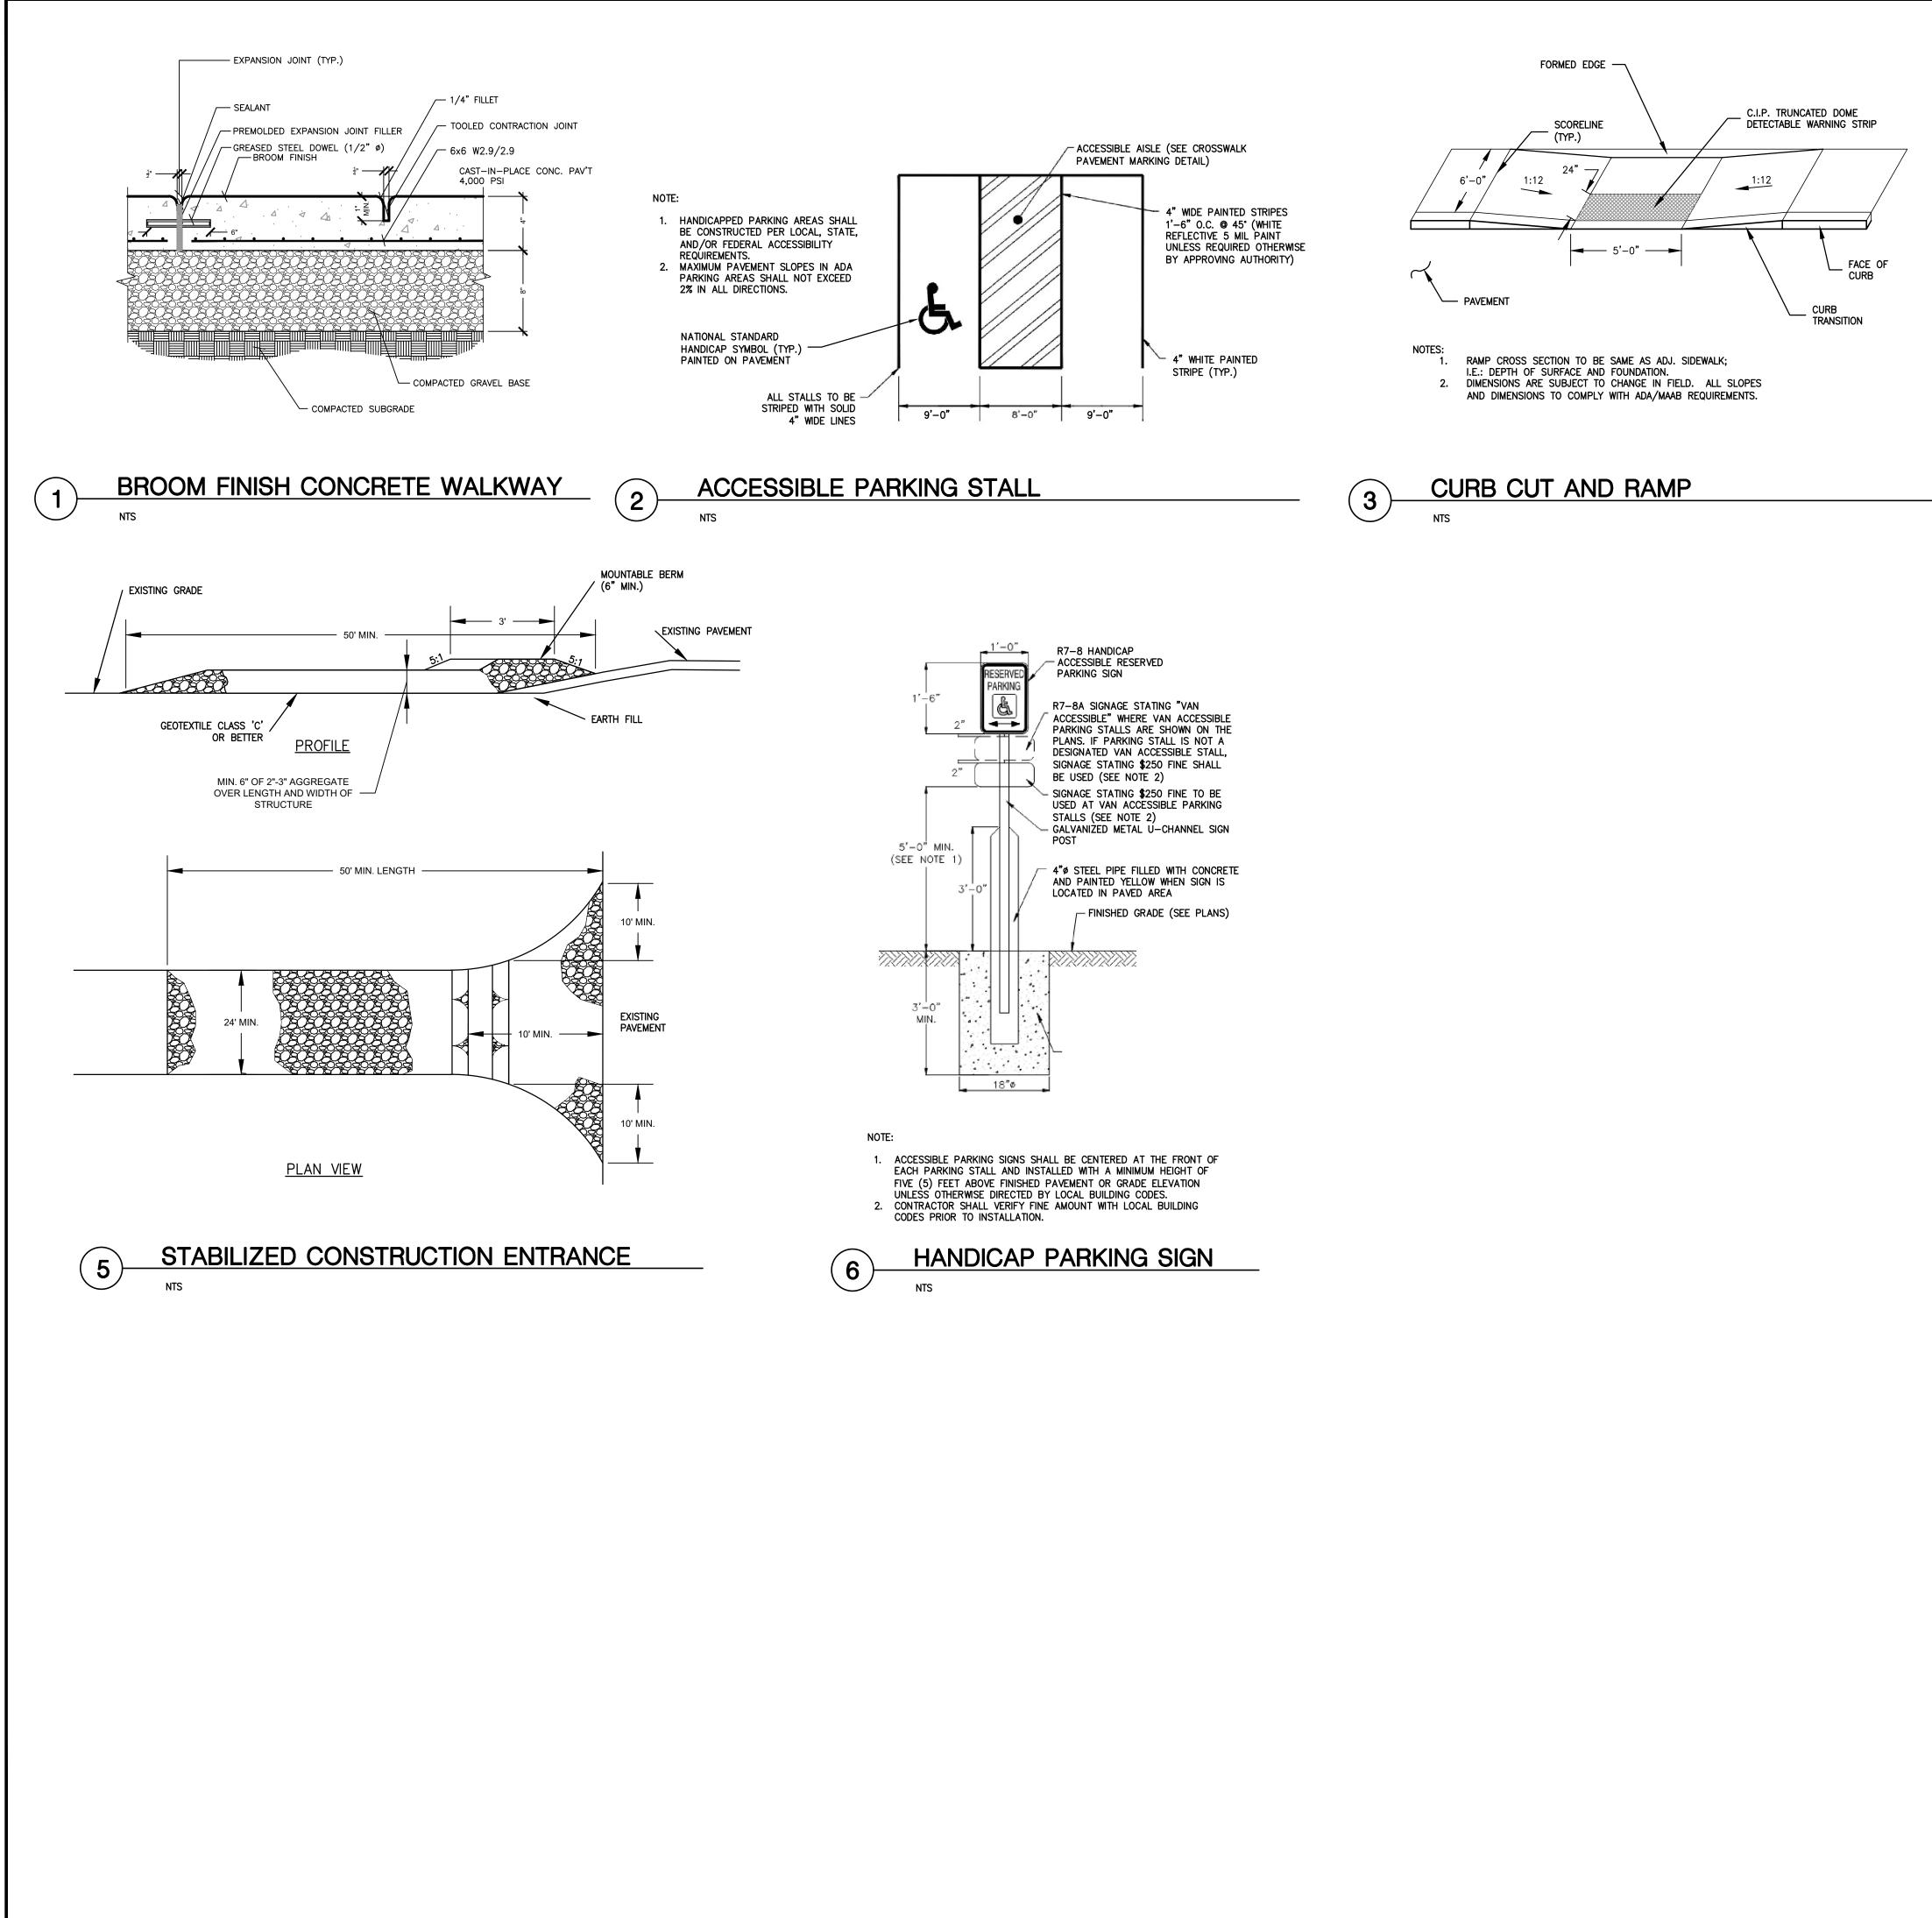

**REPAIR PARKING LOT** 

MELROSE

| 129          | PROPOSED INTERMEDIATE CONTOUR                |
|--------------|----------------------------------------------|
| 130          | PROPOSED INDEX CONTOUR                       |
| × 0.0        | PROPOSED SPOT GRADE                          |
| X (0.0       | EXISTING GRADE TO REMAIN (V.I.F.)            |
| .87<br>.50 × | PROPOSED TOP/BOTTOM OF WALL (NOT FOUNDATION) |
| .87<br>.50 × | PROPOSED TOP/BOTTOM OF CURB                  |
| .87<br>.50 × | PROPOSED TOP/BOTTOM OF STEP                  |
| .20 ×        | PROPOSED RIM ELEVATION (TO FINAL GRADE)      |
| =.           | VERIFY GRADE IN FIELD \ TO BE SET            |
|              |                                              |
|              | CONCRETE PAD                                 |

REPAIR PARKING LOT

**C-3.0** 

NOTE:

- 1. AT CURVED PARKING AREAS AT NARROWEST
- AT CORVED FARMING AREAS AT NARROWEST ARC OF SPACE.
  PAINT TO BE CHLORINATED RUBBER ALKYD FS TT. TYPE III QUICK DRYING, NONBLEEDING, COLOR PER LOCAL CODE.