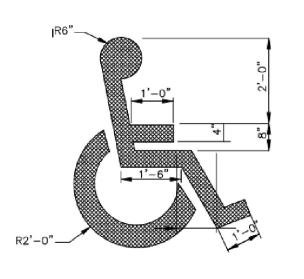

REPAIR PARKING LOT

**C-3.0** 

NOTE:

- 1. AT CURVED PARKING AREAS AT NARROWEST
- AT CORVED FARMING AREAS AT NARROWEST ARC OF SPACE.
  PAINT TO BE CHLORINATED RUBBER ALKYD FS TT. TYPE III QUICK DRYING, NONBLEEDING, COLOR PER LOCAL CODE.

|   | HANDICAP PAINTED SYMBOL |
|---|-------------------------|
| 4 | NTS                     |