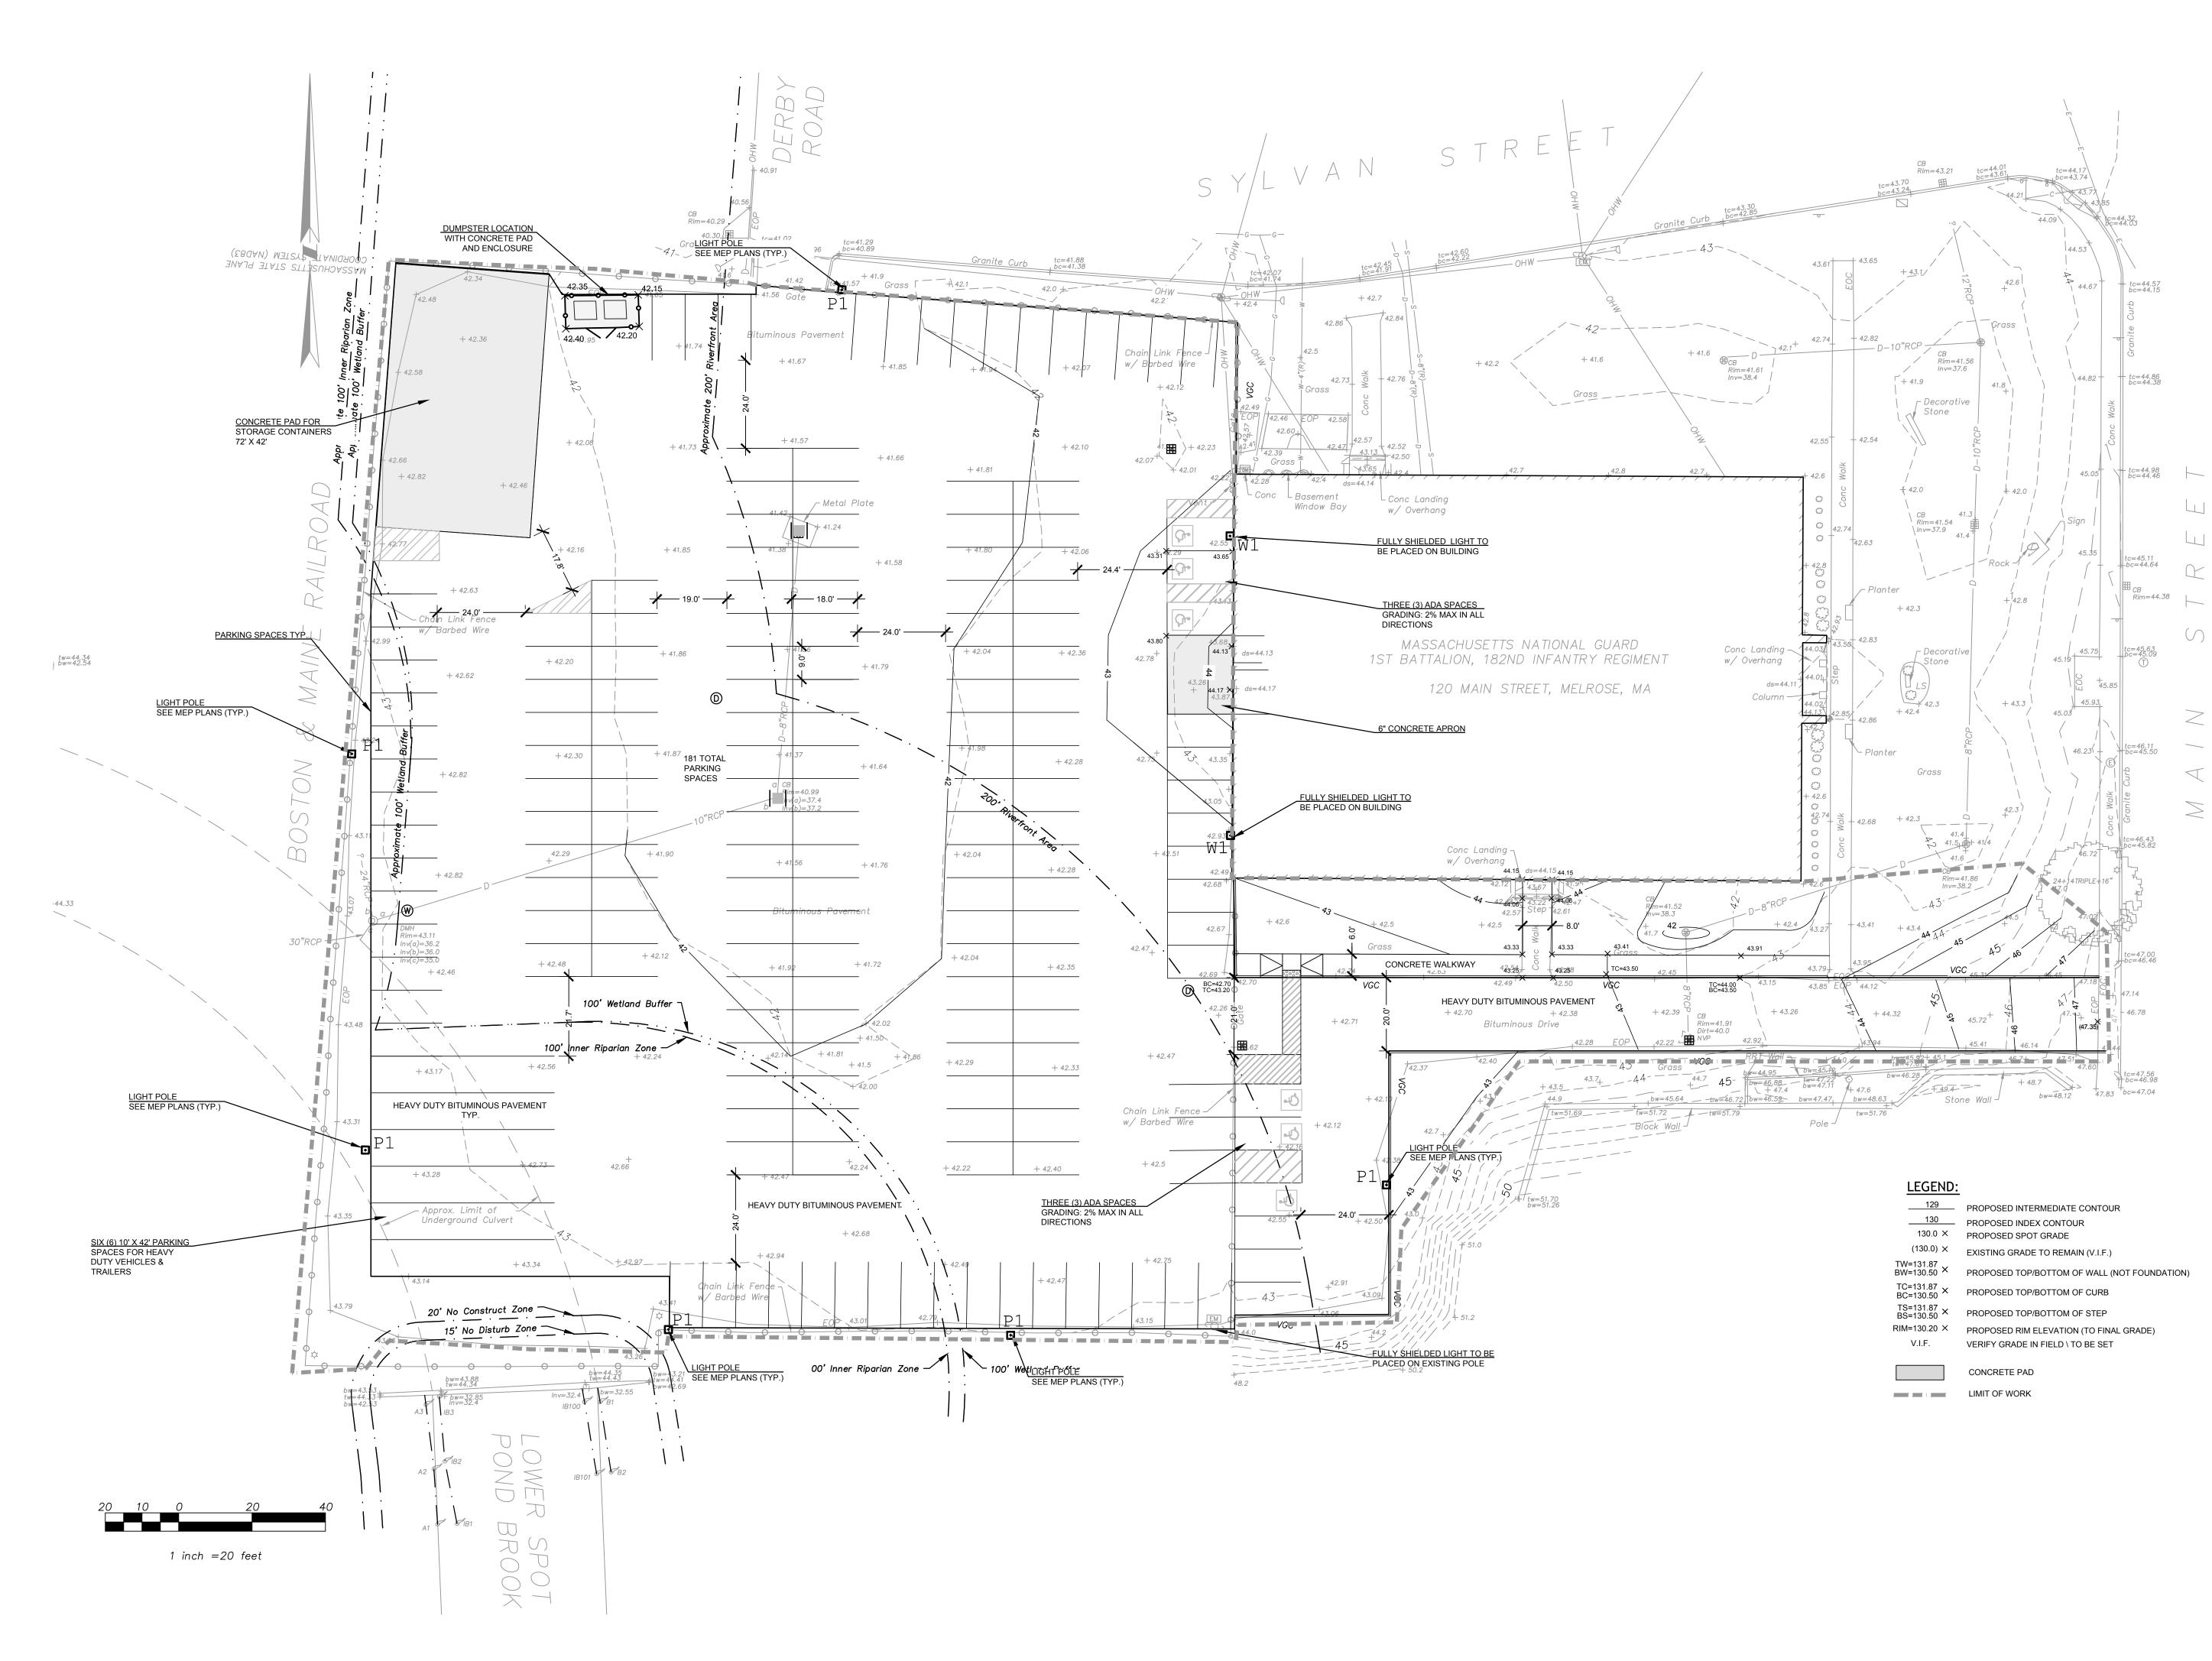

**REPAIR PARKING LOT** 

MELROSE

| 129          | PROPOSED INTERMEDIATE CONTOUR                |
|--------------|----------------------------------------------|
| 130          | PROPOSED INDEX CONTOUR                       |
| × 0.0        | PROPOSED SPOT GRADE                          |
| X (0.0       | EXISTING GRADE TO REMAIN (V.I.F.)            |
| .87<br>.50 × | PROPOSED TOP/BOTTOM OF WALL (NOT FOUNDATION) |
| .87<br>.50 × | PROPOSED TOP/BOTTOM OF CURB                  |
| .87<br>.50 × | PROPOSED TOP/BOTTOM OF STEP                  |
| .20 ×        | PROPOSED RIM ELEVATION (TO FINAL GRADE)      |
| =.           | VERIFY GRADE IN FIELD \ TO BE SET            |
|              |                                              |
|              | CONCRETE PAD                                 |

REPAIR PARKING LOT

**C-3.0** 

NOTE:

- 1. AT CURVED PARKING AREAS AT NARROWEST
- AT CORVED FARMING AREAS AT NARROWEST ARC OF SPACE.
  PAINT TO BE CHLORINATED RUBBER ALKYD FS TT. TYPE III QUICK DRYING, NONBLEEDING, COLOR PER LOCAL CODE.

|   | HANDICAP PAINTED SYMBOL |
|---|-------------------------|
| 4 | NTS                     |