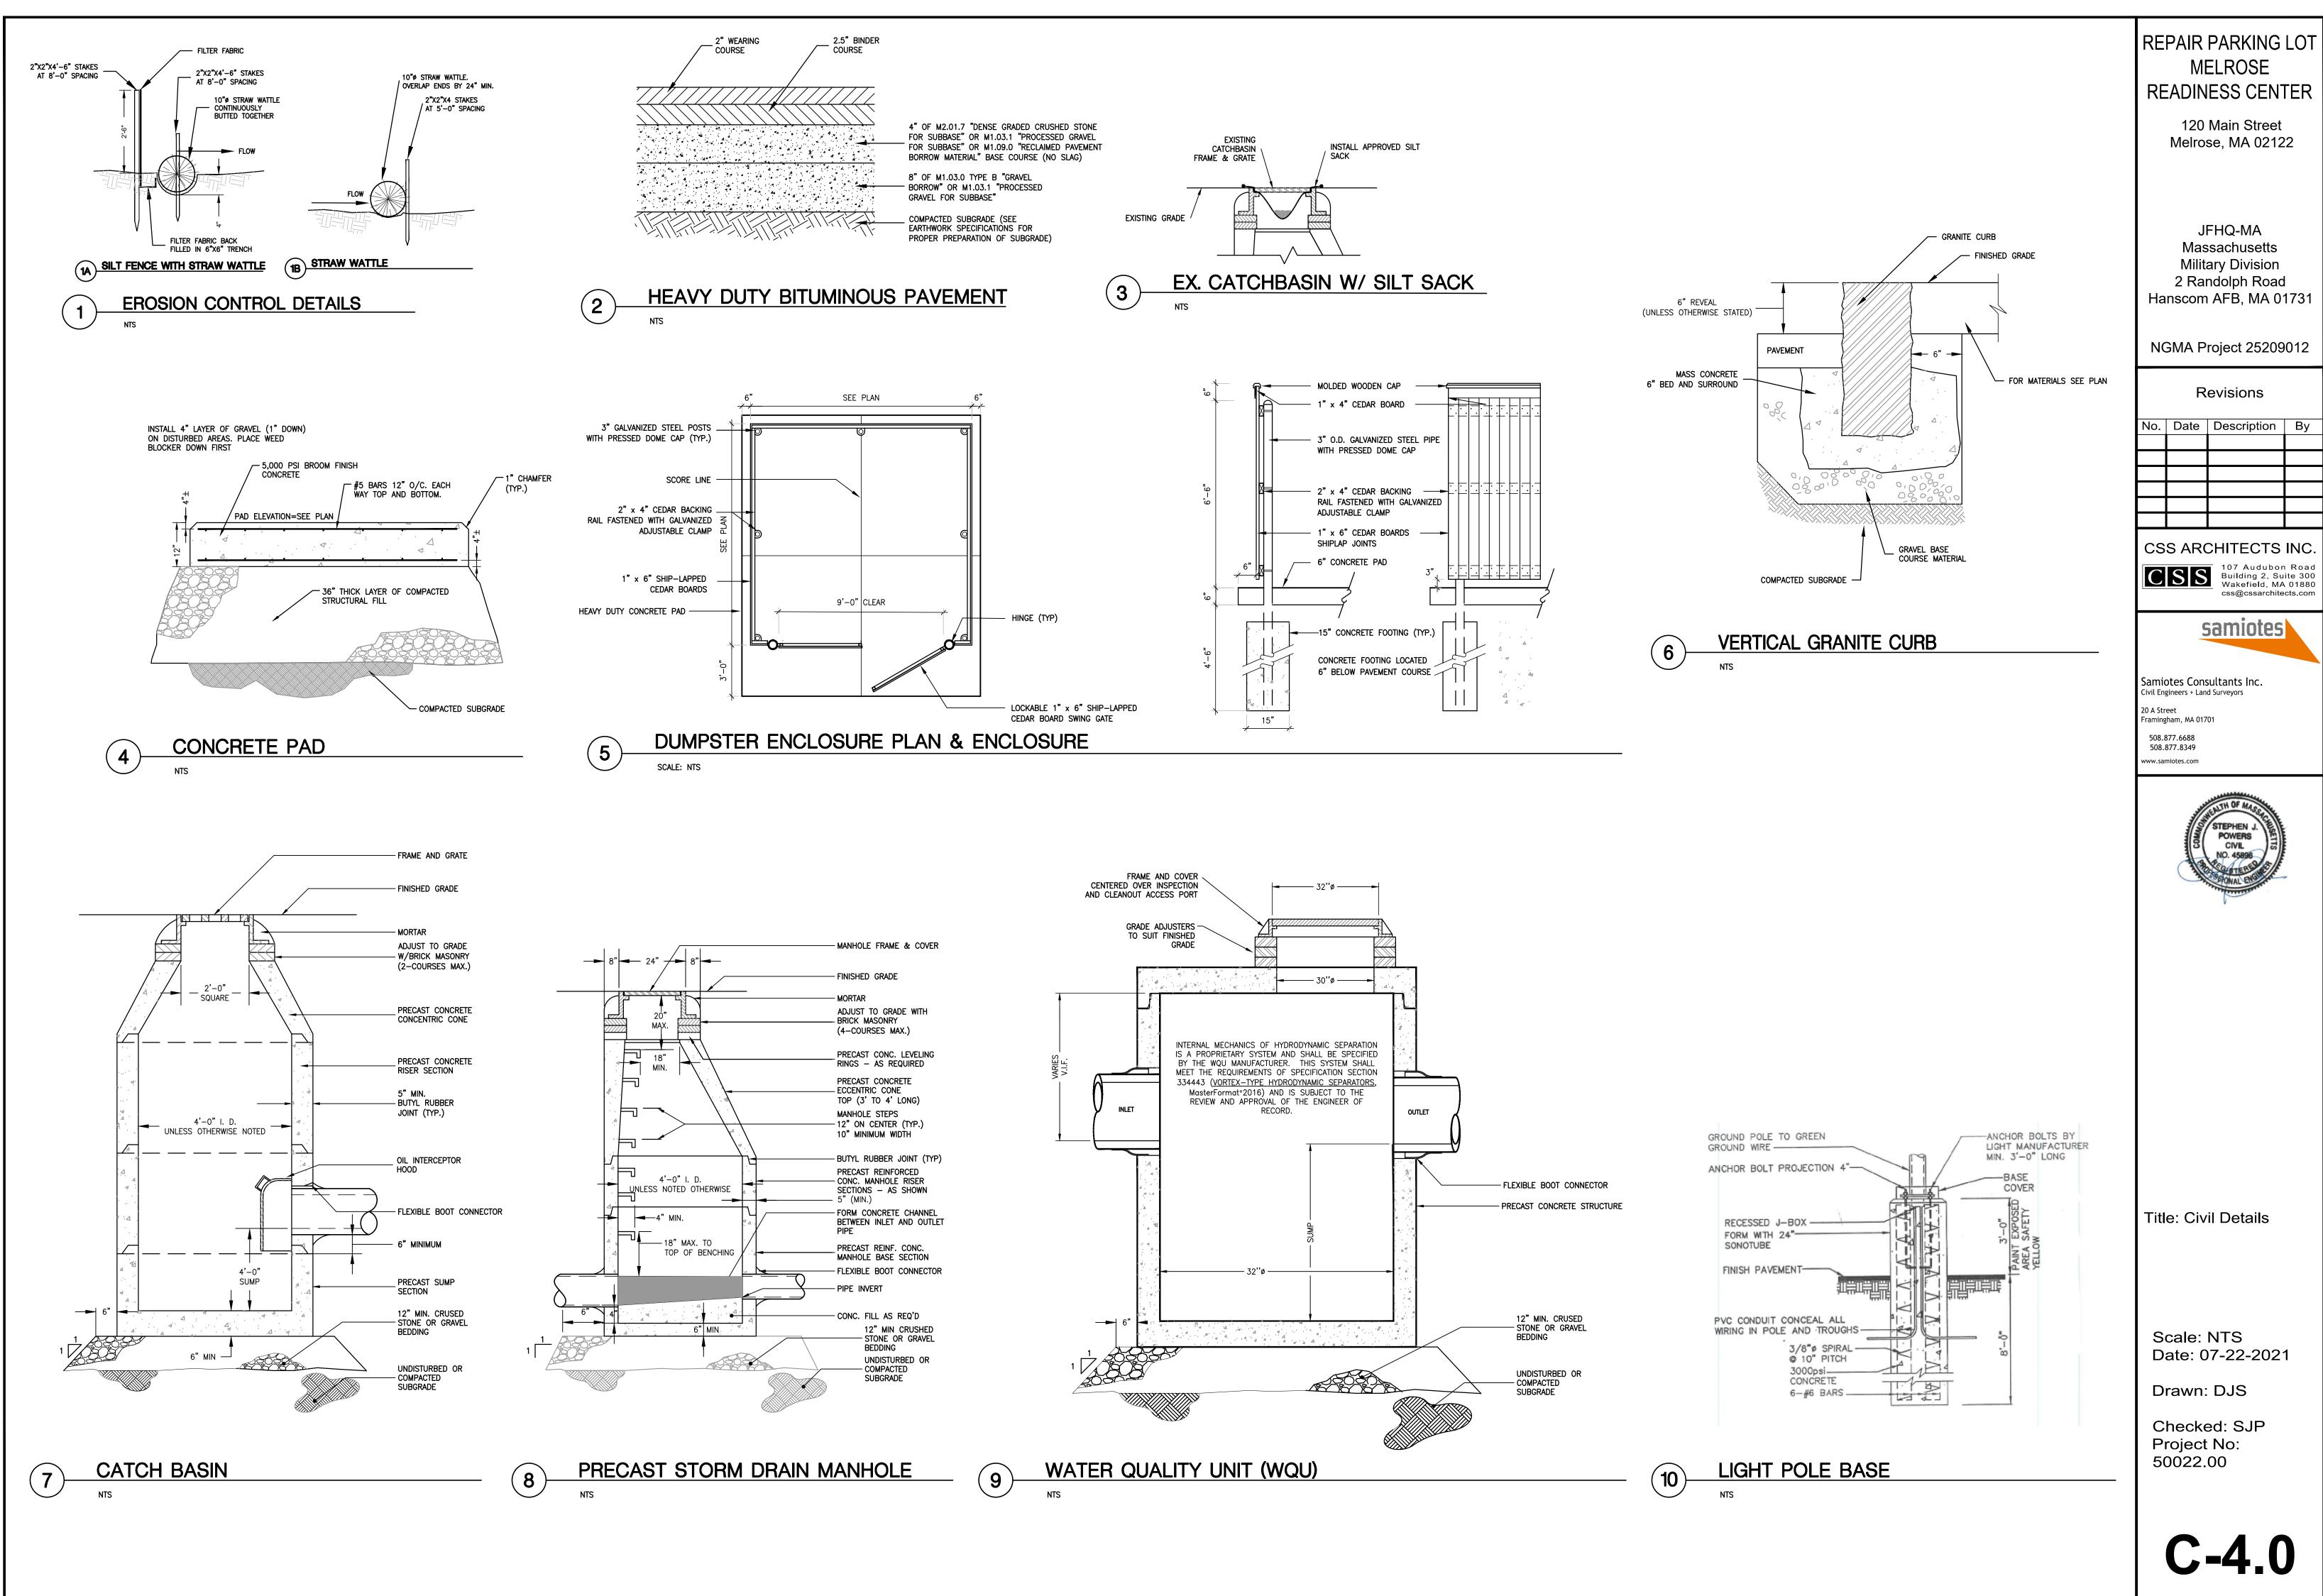

**READINESS CENTER** 120 Main Street Melrose, MA 02122 JFHQ-MA Massachusetts Military Division 2 Randolph Road Hanscom AFB, MA 01731 NGMA Project 25209012 Revisions No. Date Description By 1 12/23/20 ADA MEK CSS ARCHITECTS INC. **CSS 107** Audubon Road Building 2, Suite 300 Wakefield, MA 01880 css@cssarchitects.com samiotes Samiotes Consultants Inc. Civil Engineers + Land Surveyors 20 A Street Framingham, MA 01701 508.877.6688 508.877.8349 www.samiotes.com STEPHEN J. 3 CIVIL NO. 45896 Title: Site Layout, Materials, & Grading Scale: 1"=20' Date: 07-22-2021 Drawn: DJS Checked: SJP Project No:50022.00