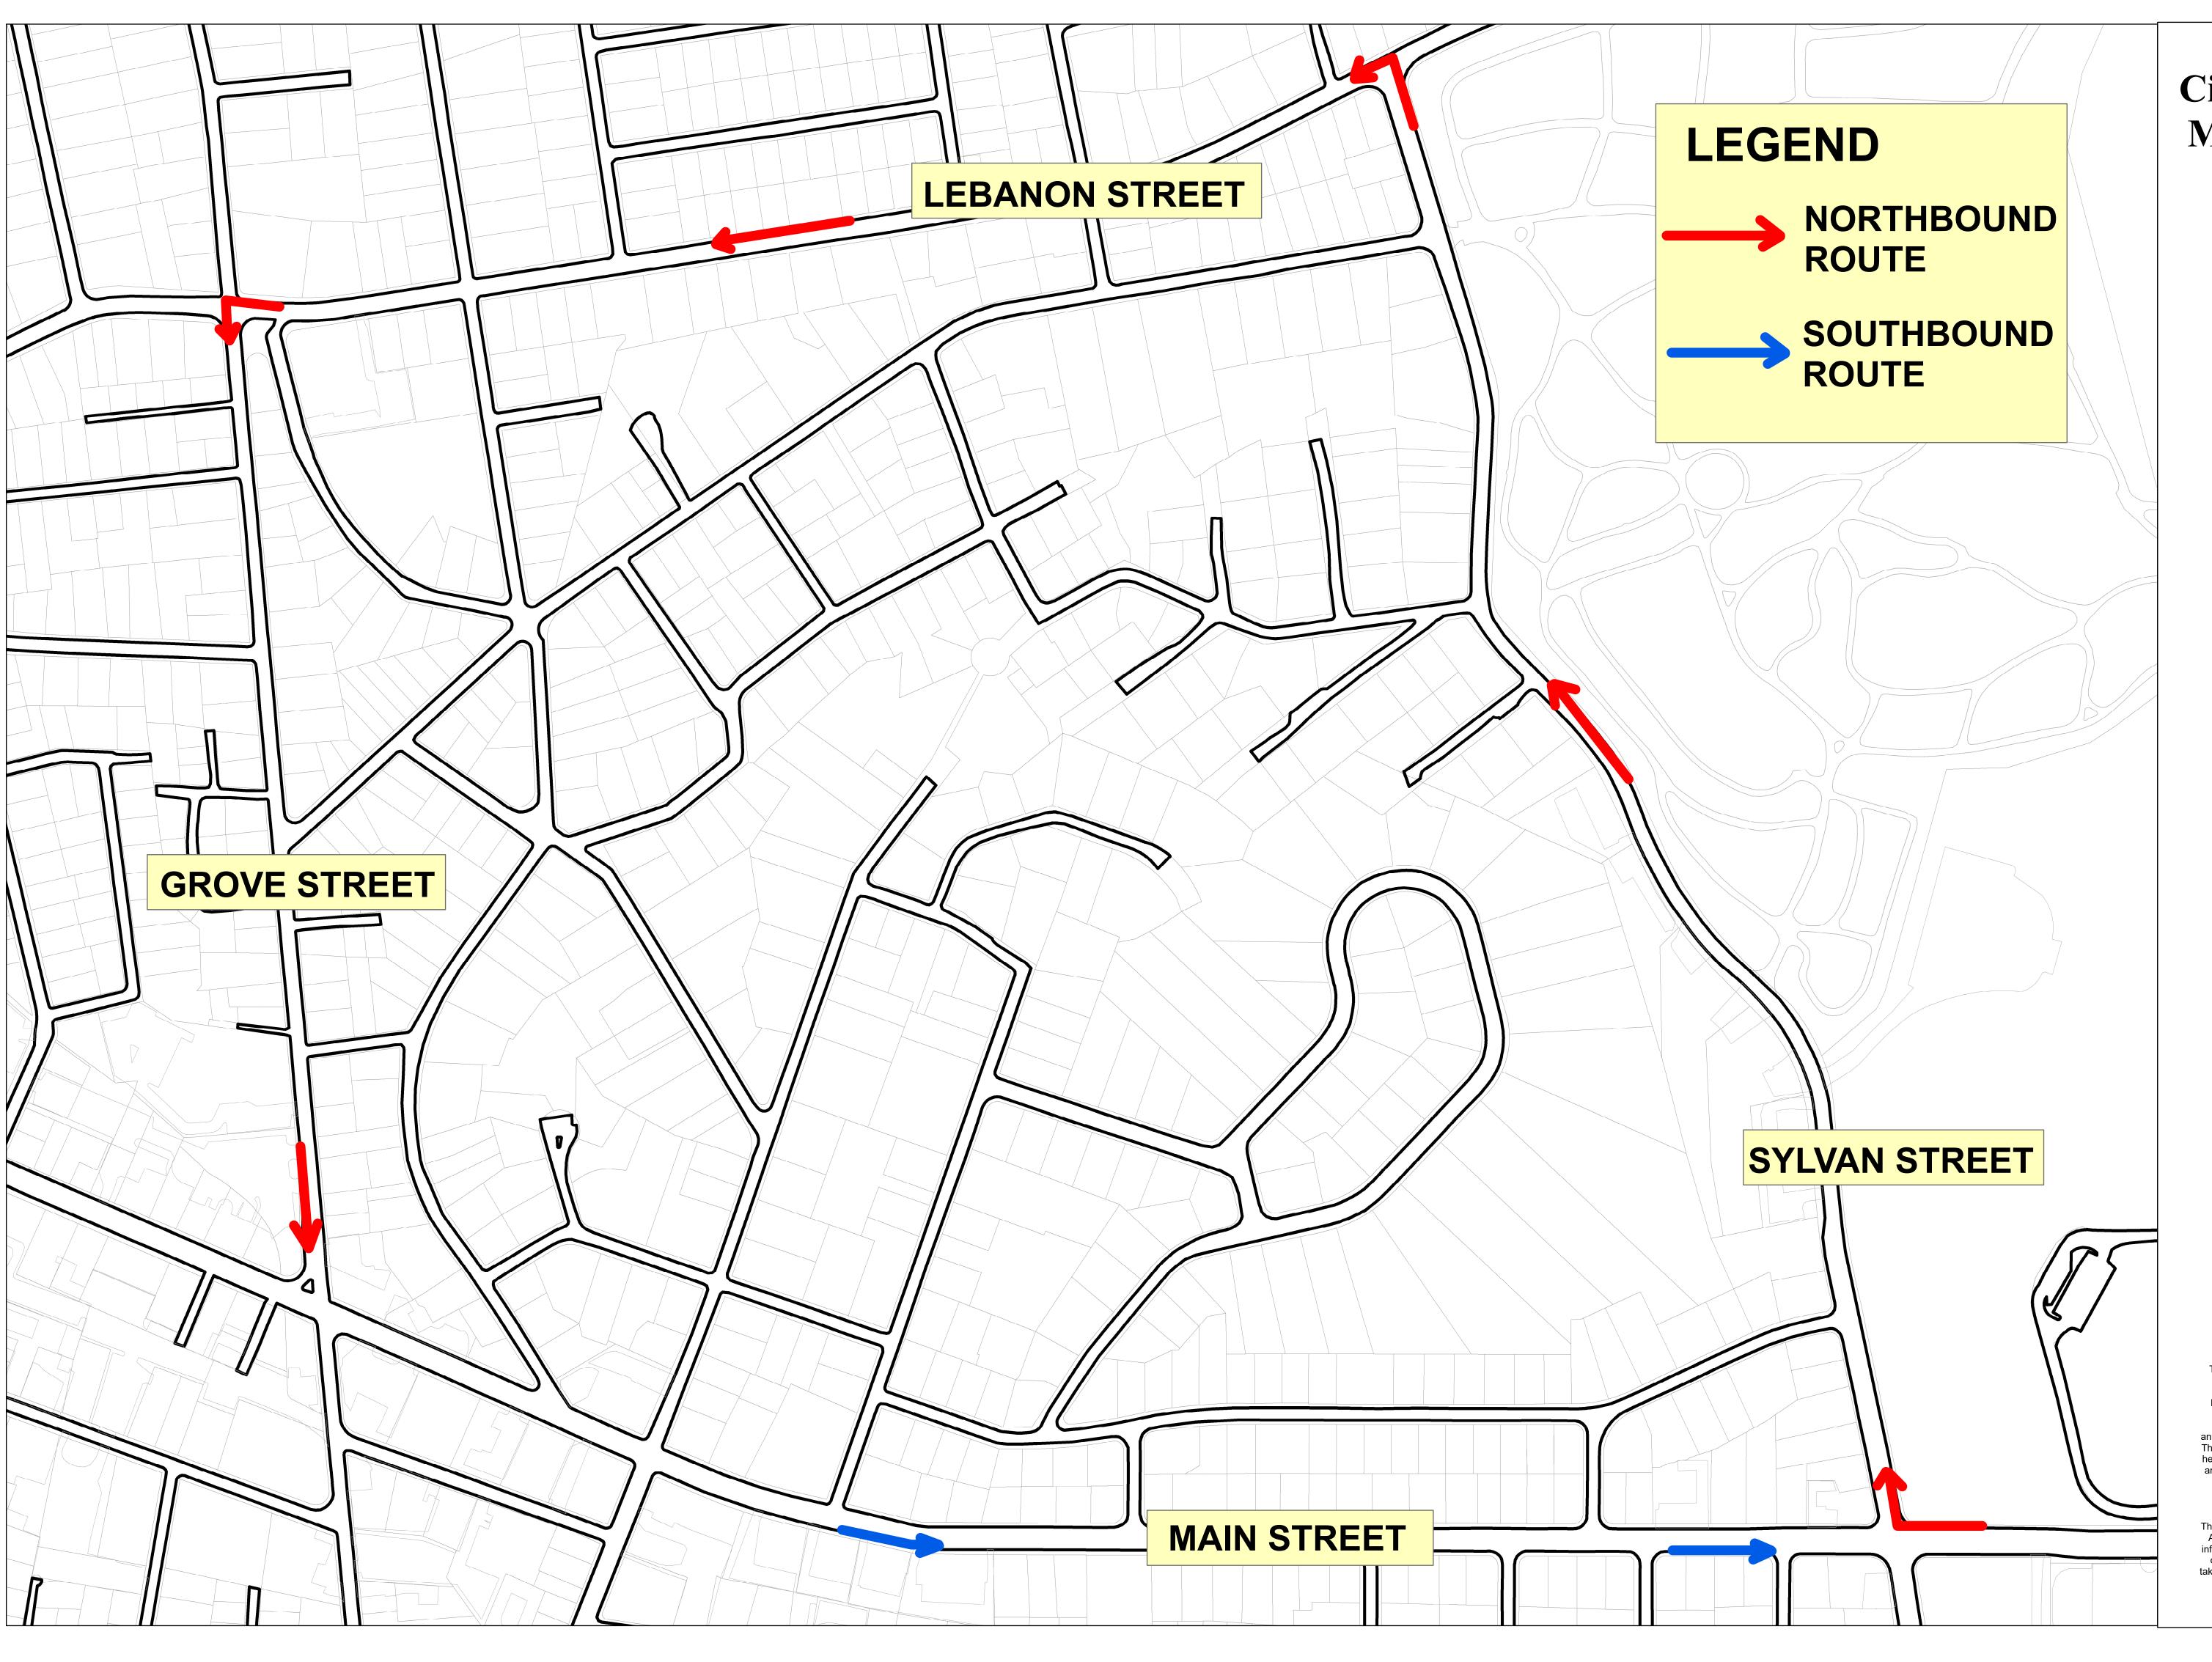

## **City of Melrose Massachusetts**

Main Street Paving Detour Route

City of Melrose GIS Database Disclaimer The data contained in this document, or any accompanying document is a resource of general information provided. The City of Melrose makes no warranty, representation or guaranty as to the content, sequence, accuracy, timeliness or completeness of any of the database information provided herein. The reader should not rely on the data provided herein. The City of Melrose expressly disclaims any representations and warranties, including, without limitation, the implied warranties of merchantability and fitness for a particular purpose.