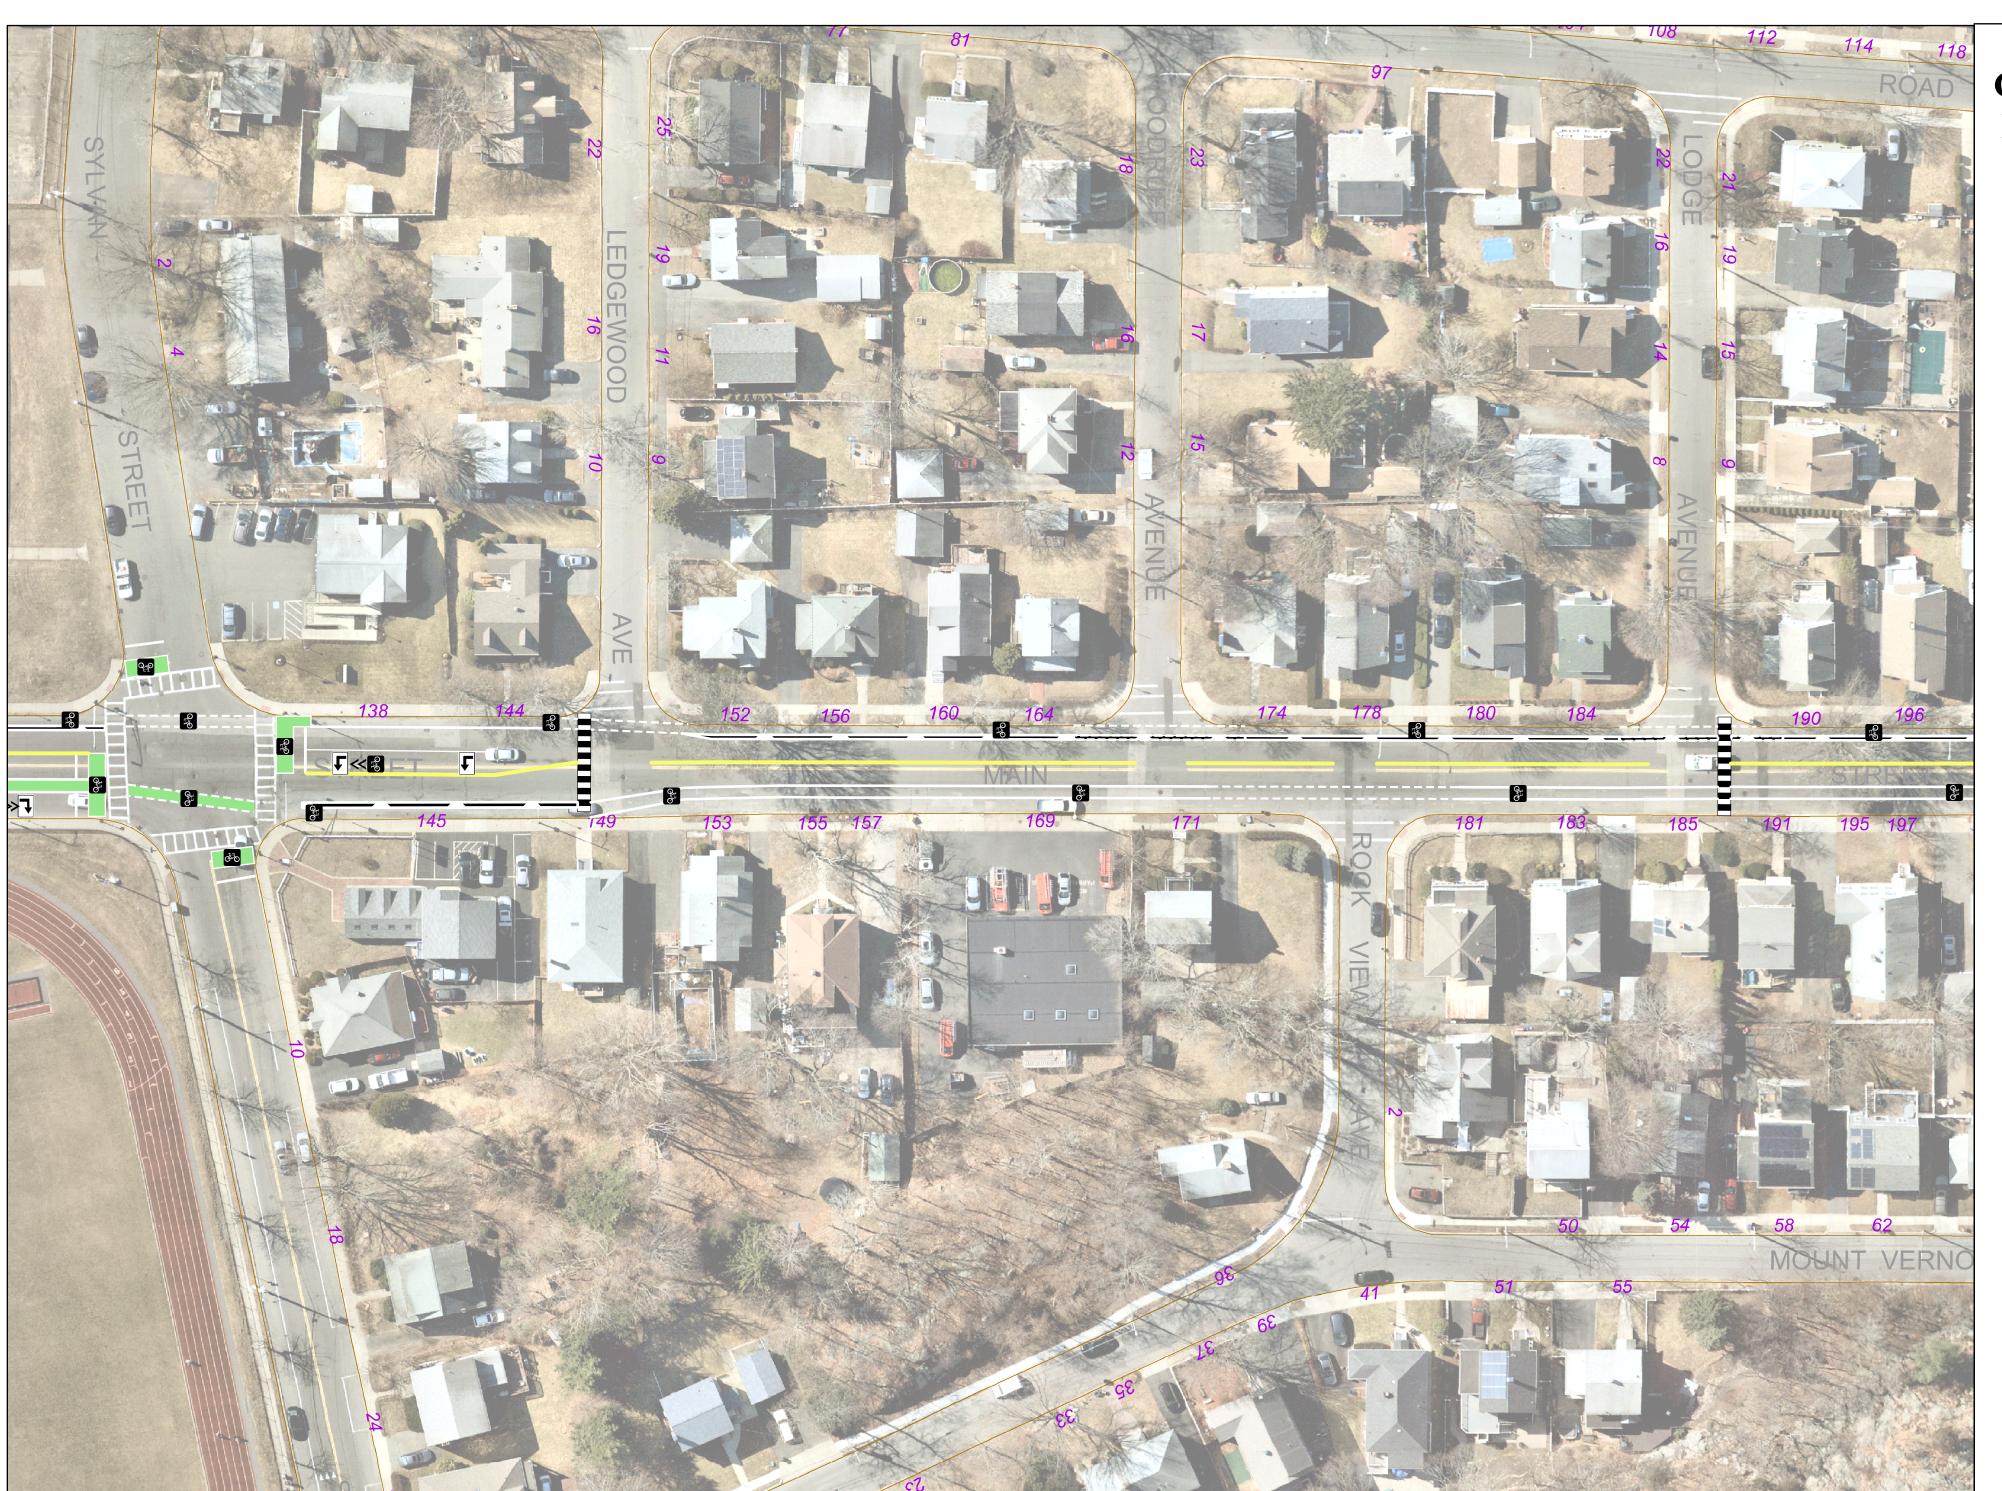

## City of Melrose Massachusetts

## South Main Street Proposed Layout

City of Melrose
GIS Database Disclaimer
The data contained in this document, or any accompanying document is a resource of general information provided. The City of Melrose makes no warranty, representation or guaranty as to the content, sequence, accuracy, timeliness or completeness of any of the database information provided herein. The reader should not rely on the data provided herein. The City of Melrose expressly disclaims any representations and warranties, including, without limitation, the implied warranties of merchantability and fitness for a particular purpose.