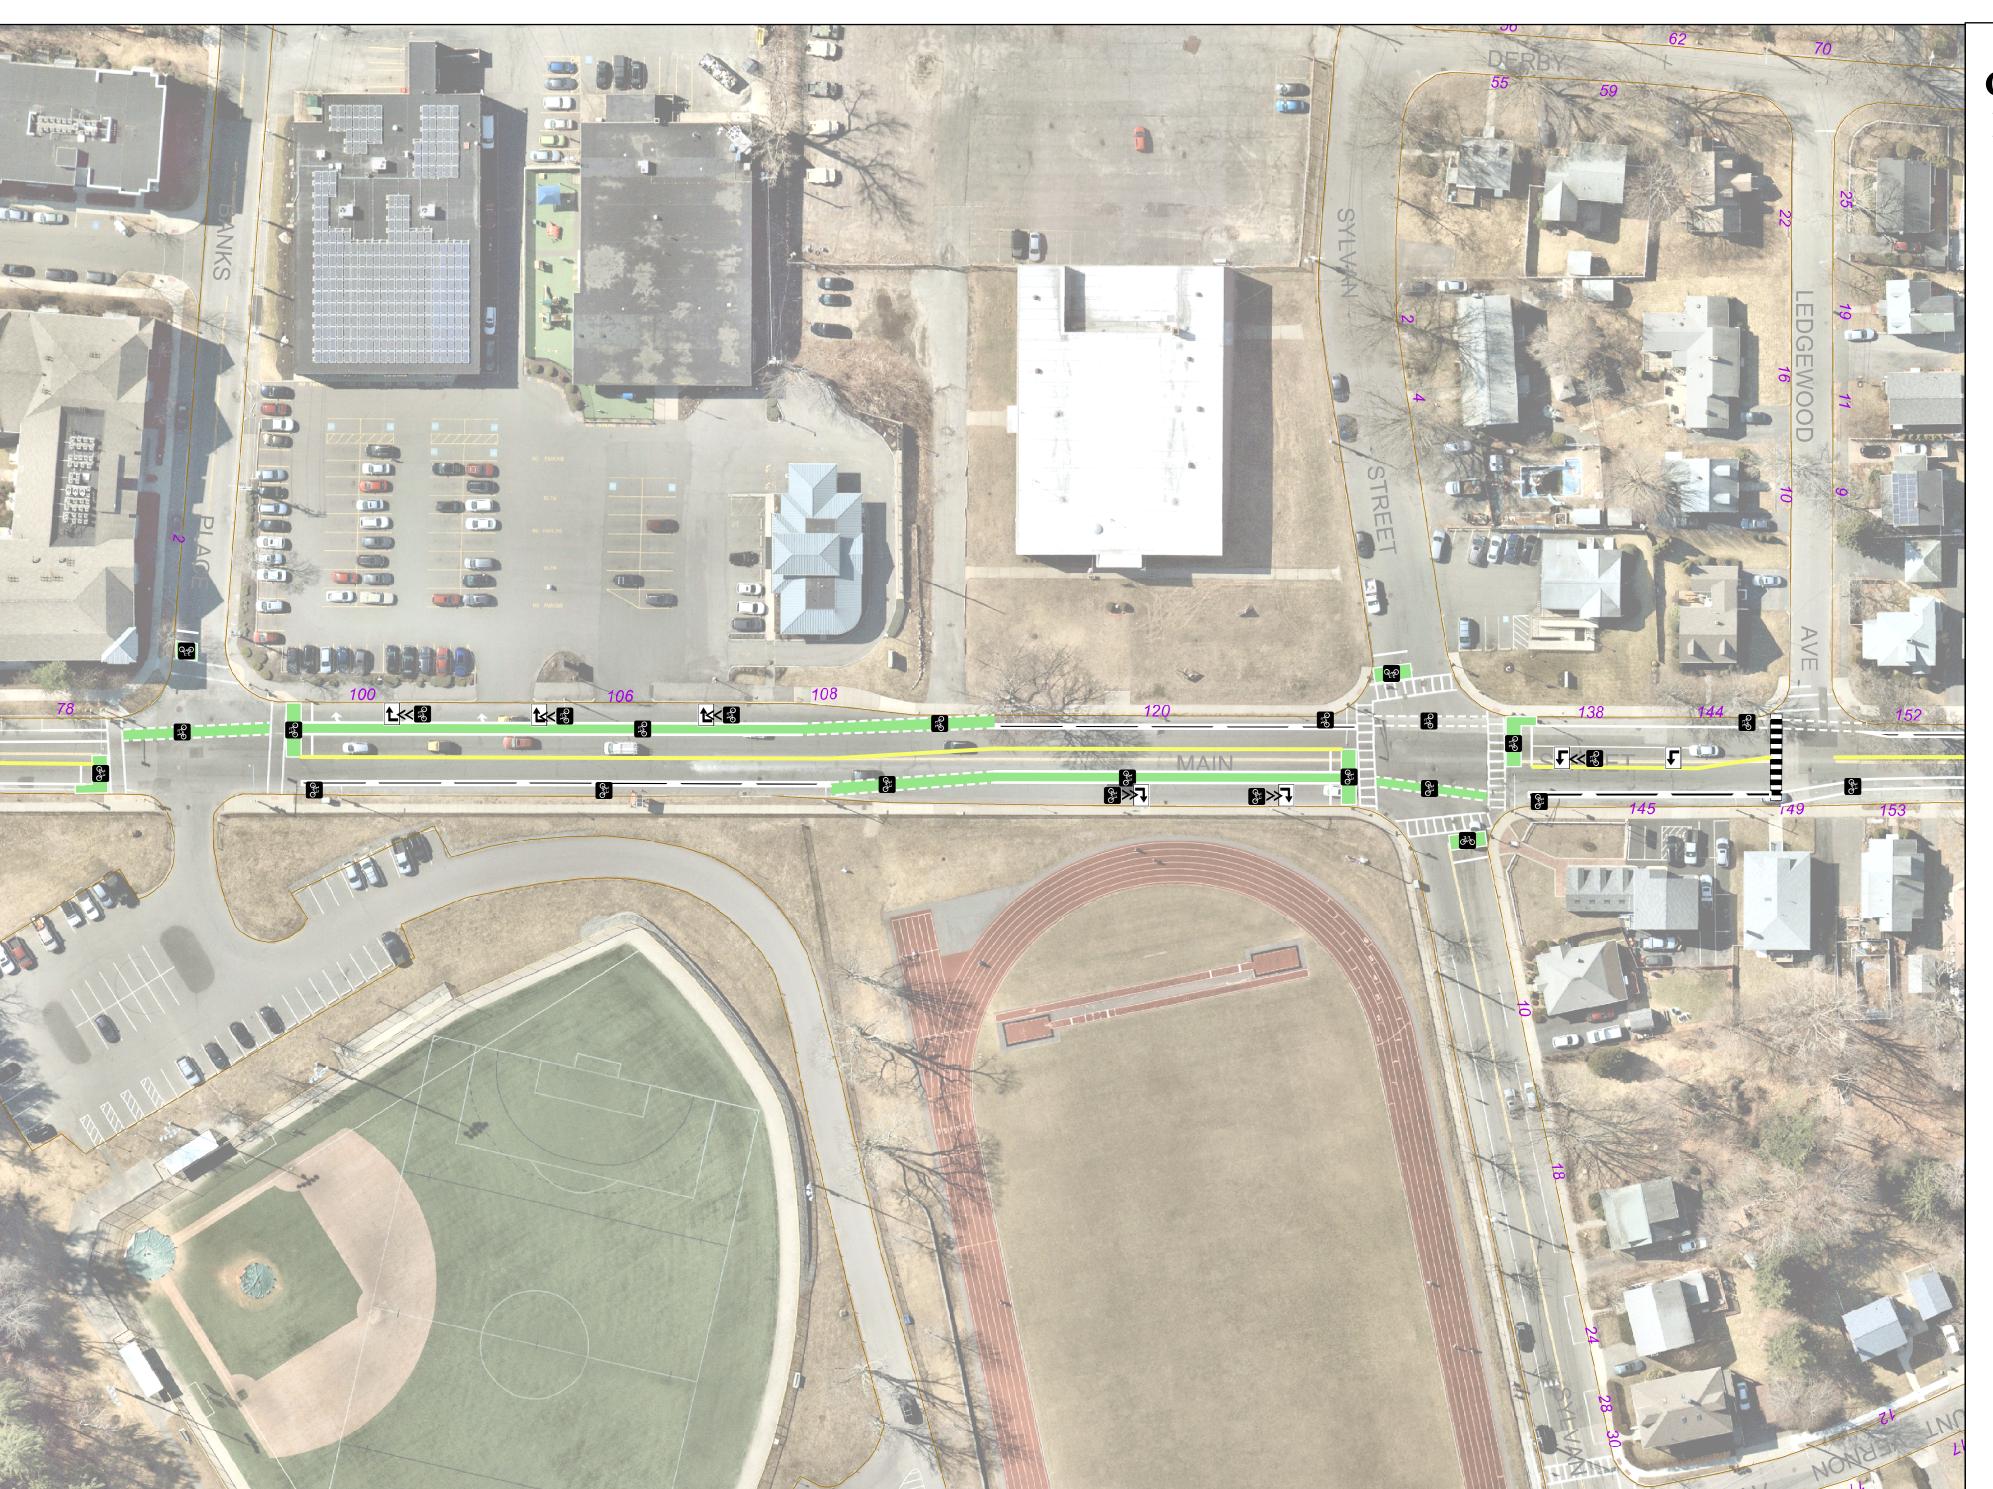

## City of Melrose Massachusetts

## South Main Street Proposed Layout

City of Melrose
GIS Database Disclaimer
The data contained in this document, or any accompanying document is a resource of general information provided. The City of Melrose makes no warranty, representation or guaranty as to the content, sequence, accuracy, timeliness or completeness of any of the database information provided herein. The reader should not rely on the data provided herein. The City of Melrose expressly disclaims any representations and warranties, including, without limitation, the implied warranties of merchantability and fitness for a particular purpose.